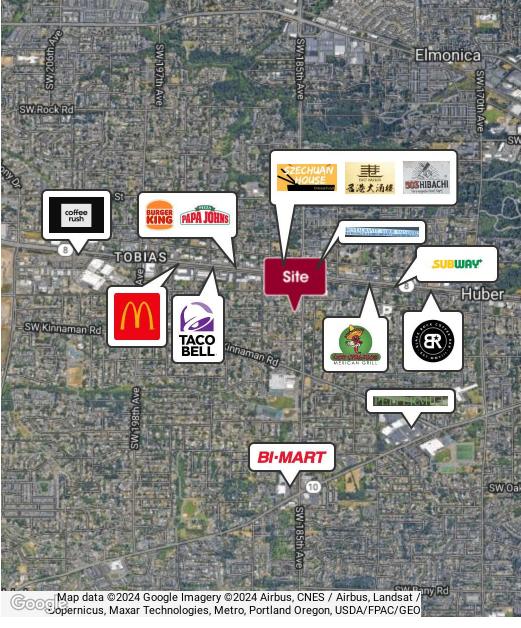

#### PROPERTY DESCRIPTION

The R&C Professional Plaza presents a great chance for an owner-user or investor seeking a modern building with low upkeep and potential for increased rental income, thanks to its impressive curb appeal. Positioned close to the bustling junction of SW 185th and Tualatin Valley Highway, the property offers convenient access to a variety of retail and dining amenities.