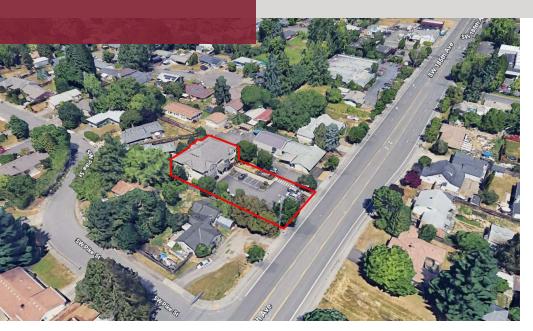

#### PROPERTY DESCRIPTION

The R&C Professional Plaza presents a great chance for an owner-user or investor seeking a modern building with low upkeep and potential for increased rental income, thanks to its impressive curb appeal. Positioned close to the bustling junction of SW 185th and Tualatin Valley Highway, the property offers convenient access to a variety of retail and dining amenities.