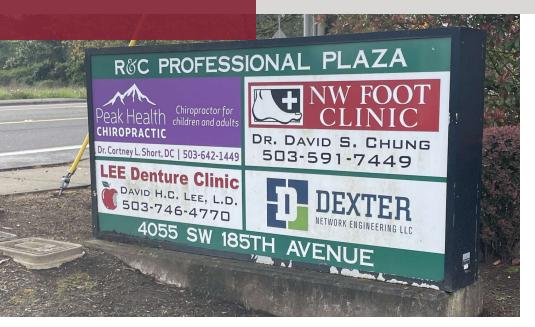

# FOR SALE

| TENANT                    | SUITE | SIZE (SF) | EXPIRATION                                      |
|---------------------------|-------|-----------|-------------------------------------------------|
| NW Foot Clinic:           | 100   | 2,077     | March 31, 2025<br>Tenant has option to renew    |
| VACANT:                   | 120   | 513       | N/A                                             |
| Peak Health Chiropractic: | 200   | 1,938     | March 31, 2025<br>Tenant has option to renew    |
| Lee Denture Clinic:       | 220   | 622       | Tenant is month-to-month<br>No options to renew |