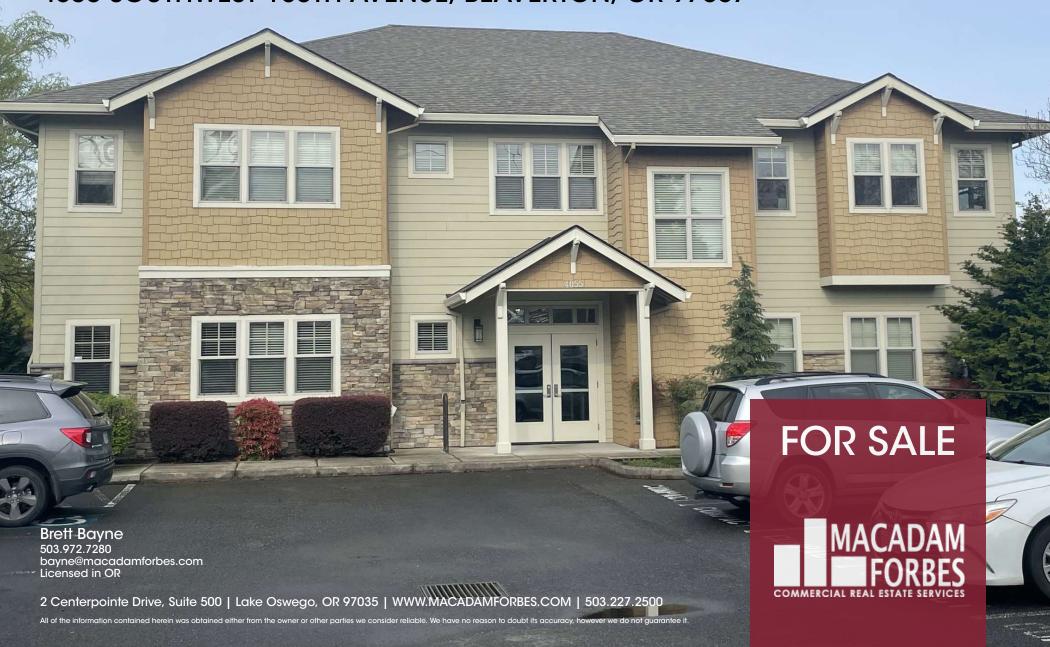

# **R&C Professional Plaza**

4055 SOUTHWEST 185TH AVENUE, BEAVERTON, OR 97007

#### PROPERTY DESCRIPTION

The R&C Professional Plaza presents a great chance for an owner-user or investor seeking a modern building with low upkeep and potential for increased rental income, thanks to its impressive curb appeal. Positioned close to the bustling junction of SW 185th and Tualatin Valley Highway, the property offers convenient access to a variety of retail and dining amenities.

### **PROPERTY HIGHLIGHTS**

- Professional interior finishes
- Flevator Served
- Three Medical Tenants
- Each Suite has own restroom and is individually metered for electric and gas
- · Ample off-street parking