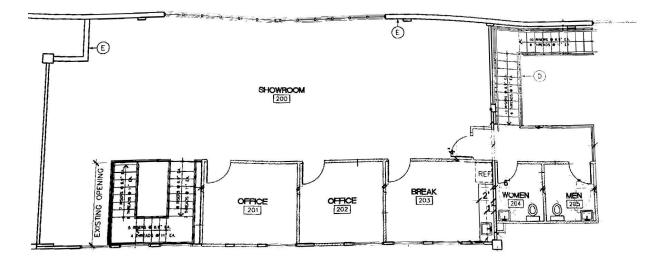

### ASKING PRICE: \$10,000,000

- 45,500 SF Industrial Manufacturing Building
- Warehouse Dimensions: 157' x 284'
- Office Dimensions: 1,900 SF per floor (2 floors) / 3,800 SF Total
- 4 Dock High Loading Doors
- 2 Street Level Doors
- 22' Clear Ceiling Height
- Zoning: I-1 General Industrial
- Twin T Construction
- 1.20 Parking Ratio

# **FIRST & SECOND FLOOR OFFICE**

4 LEE & ASSOCIATES