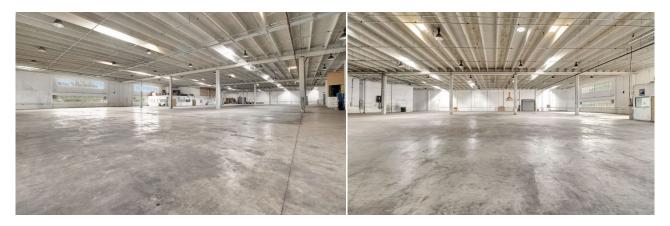

#### **PROPERTY OVERVIEW**

Lee & Associates proudly offer the Gateway Industrial Center, a 45,500 square-foot industrial manufacturing facility situated on a 2.45-acre lot in Pompano Beach. This property features an impressive 22-foot clear ceiling height and is equipped with four (4) dock-high loading doors, and two (2) street-level doors enhancing operational efficiency. The building provides ample parking with a ratio of 1.20 spaces per 1,000 square feet for passenger vehicles.

### ASKING PRICE: \$10,000,000

- 45,500 SF Industrial Manufacturing Building
- Warehouse Dimensions: 157' x 284'
- Office Dimensions: 1,900 SF per floor (2 floors) / 3,800 SF Total
- 4 Dock High Loading Doors
- 2 Street Level Doors
- 22' Clear Ceiling Height
- Zoning: I-1 General Industrial
- Twin T Construction
- 1.20 Parking Ratio