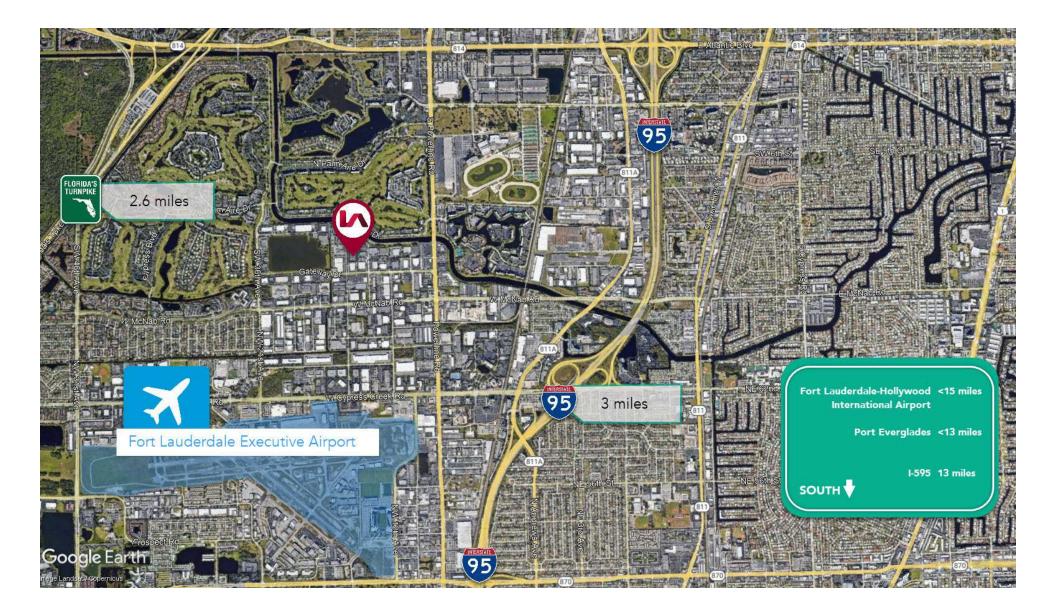

Zoned for I-1 General Industrial use, it's ideally positioned for businesses requiring significant logistical capabilities. The center boasts exceptional connectivity, being just 2.6 miles from Florida's Turnpike access points and under 3 miles from I-95. This strategic location ensures seamless transportation to all key areas in South Florida, including major ports such as Port Everglades (less than 13 miles away) and Port Miami (approximately 39 miles away), making it an excellent choice for distribution and logistics operations.

### PROPERTY WEBSITE

**Exceptional Freeway Access:** 2.6 miles: Florida Turnpike 3.0 miles: Interstate 95 (I-95)

**Distance to Ports:** <13 miles: Port Everglades ~39 miles: Port Miami

Industrial Market: Pompano Beach Submarket Low Comparable Inventory

# ACCESSIBILITY