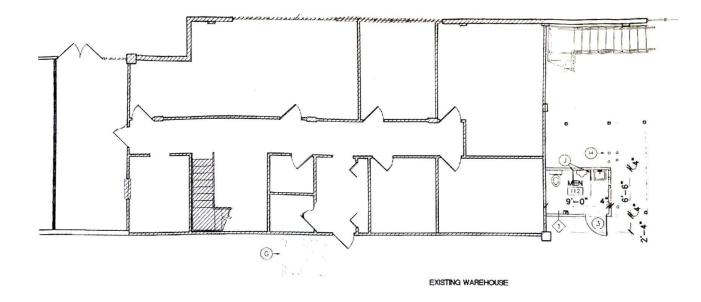

### ASKING PRICE: \$10,000,000

- 45,500 SF Industrial Manufacturing Building
- Warehouse Dimensions: 157' x 284'
- Office Dimensions: 1,900 SF per floor (2 floors) / 3,800 SF Total
- 4 Dock High Loading Doors
- 2 Street Level Doors
- 22' Clear Ceiling Height
- Zoning: I-1 General Industrial
- Twin T Construction
- 1.20 Parking Ratio

# **FIRST & SECOND FLOOR OFFICE**

4 LEE & ASSOCIATES