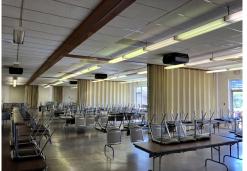

## **PROPERTY FEATURES:**

- Former Parish For Sale including:
   Sanctuary, Meeting Hall, Rectory and Classrooms
- 9.24 Acres of Land
- 32,534 SF Building Built 1963
- · Zoned West Mifflin C-1 (Commercial)
- · 5,044 SF Rectory Included
- For Sale "As-is"
- · Minutes to Century III Retail Corridor & County Airport
- 185 + Parking Spaces
- · Well maintained Buildings and Grounds