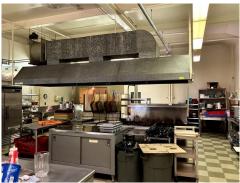

## **PROPERTY FEATURES:**

- Former Parish For Sale including:
   Sanctuary, Meeting Hall, Rectory and Classrooms
- 9.24 Acres of Land
- 32,534 SF Building Built 1963
- · Zoned West Mifflin C-1 (Commercial)
- · 5,044 SF Rectory Included
- For Sale "As-is"
- · Minutes to Century III Retail Corridor & County Airport
- 185 + Parking Spaces
- · Well maintained Buildings and Grounds