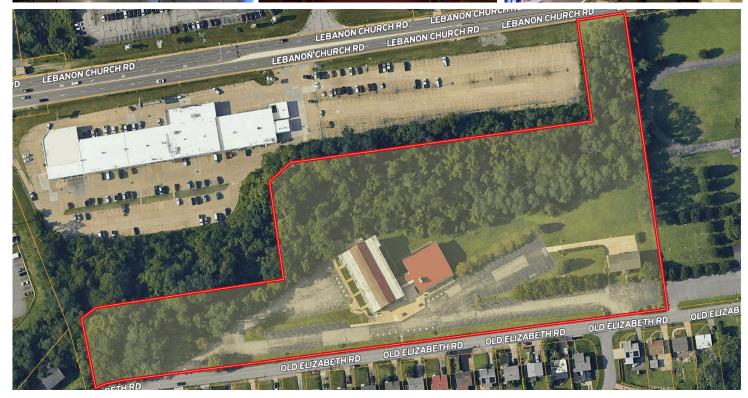

## **PROPERTY FEATURES:**

- Former Parish For Sale including:
   Sanctuary, Meeting Hall, Rectory and Classrooms
- 9.24 Acres of Land
- 32,534 SF Building Built 1963
- · Zoned West Mifflin C-1 (Commercial)
- · 5,044 SF Rectory Included
- For Sale "As-is"
- · Minutes to Century III Retail Corridor & County Airport
- 185 + Parking Spaces
- · Well maintained Buildings and Grounds