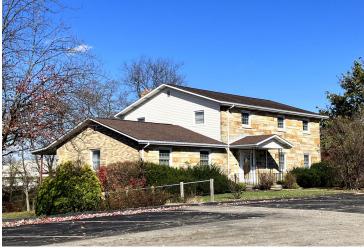

## **PROPERTY FEATURES:**

- Former Parish For Sale including:
   Sanctuary, Meeting Hall, Rectory and Classrooms
- 9.24 Acres of Land
- 32,534 SF Building Built 1963
- · Zoned West Mifflin C-1 (Commercial)
- · 5,044 SF Rectory Included
- For Sale "As-is"
- · Minutes to Century III Retail Corridor & County Airport
- 185 + Parking Spaces
- · Well maintained Buildings and Grounds