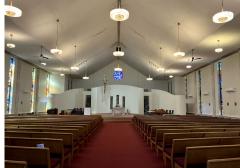

## **PROPERTY FEATURES:**

- Former Parish For Sale including:
   Sanctuary, Meeting Hall, Rectory and Classrooms
- 9.24 Acres of Land
- 32,534 SF Building Built 1963
- · Zoned West Mifflin C-1 (Commercial)
- · 5,044 SF Rectory Included
- For Sale "As-is"
- · Minutes to Century III Retail Corridor & County Airport
- 185 + Parking Spaces
- · Well maintained Buildings and Grounds