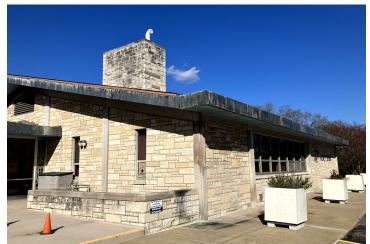

## **PROPERTY FEATURES:**

- Former Parish For Sale including:
   Sanctuary, Meeting Hall, Rectory and Classrooms
- 9.24 Acres of Land
- 32,534 SF Building Built 1963
- · Zoned West Mifflin C-1 (Commercial)
- · 5,044 SF Rectory Included
- For Sale "As-is"
- · Minutes to Century III Retail Corridor & County Airport
- 185 + Parking Spaces
- · Well maintained Buildings and Grounds