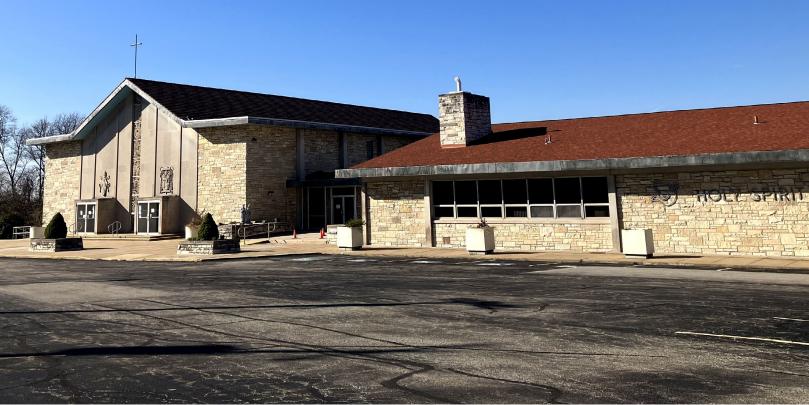

## FORMER PARISH FOR SALE

2603 OLD ELIZABETH RD., PITTSBURGH, PA 15122

## **PROPERTY FEATURES:**

- Former Parish For Sale including:
   Sanctuary, Meeting Hall, Rectory and Classrooms
- 9.24 Acres of Land
- 32,534 SF Building Built 1963
- · Zoned West Mifflin C-1 (Commercial)
- · 5,044 SF Rectory Included
- For Sale "As-is"
- · Minutes to Century III Retail Corridor & County Airport
- 185 + Parking Spaces
- · Well maintained Buildings and Grounds