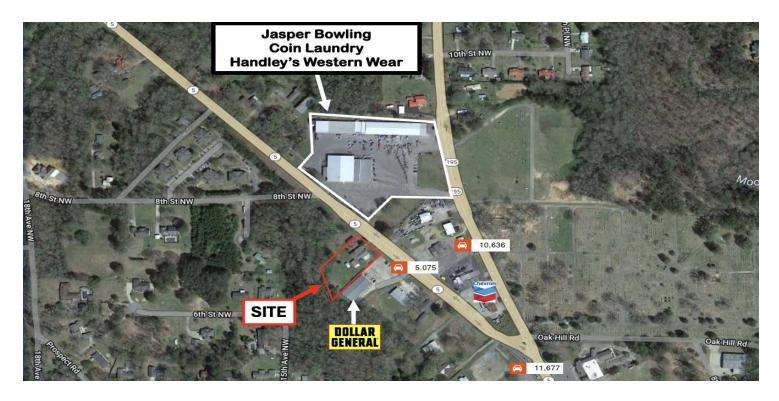

### PROPERTY OVERVIEW

Unlock the potential of this .7-acre property at 197 Hwy 5 in Jasper, Alabama! Offering prime highway frontage and located just minutes from downtown Jasper, this lot is perfect for investors or developers looking for high visibility and convenient access to key amenities. With over half an acre of usable land, this site is versatile and can accommodate a variety of uses, from commercial ventures to residential projects.

## **PROPERTY HIGHLIGHTS**

0.7

- Prominent location with excellent road visibility
- Suitable for commercial or residential use (subject to local zoning laws)
- Utilities readily available
- Direct access to Hwy 5 and close proximity to I-22, providing seamless connectivity to surrounding areas