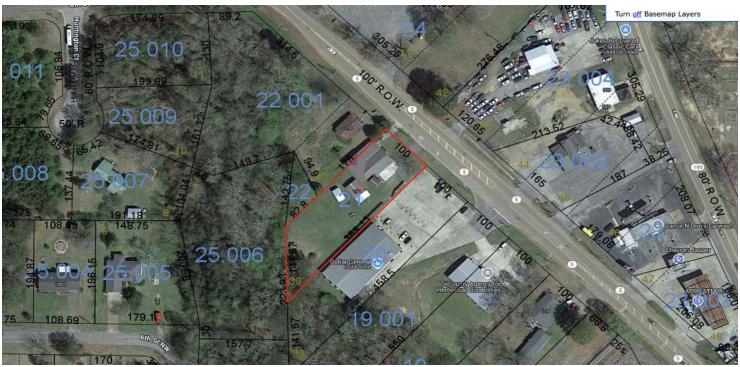

### PROPERTY OVERVIEW

Unlock the potential of this .7-acre property at 197 Hwy 5 in Jasper, Alabama! Offering prime highway frontage and located just minutes from downtown Jasper, this lot is perfect for investors or developers looking for high visibility and convenient access to key amenities. With over half an acre of usable land, this site is versatile and can accommodate a variety of uses, from commercial ventures to residential projects.

## **PROPERTY HIGHLIGHTS**

0.7

- Prominent location with excellent road visibility
- Suitable for commercial or residential use (subject to local zoning laws)
- Utilities readily available
- Direct access to Hwy 5 and close proximity to I-22, providing seamless connectivity to surrounding areas