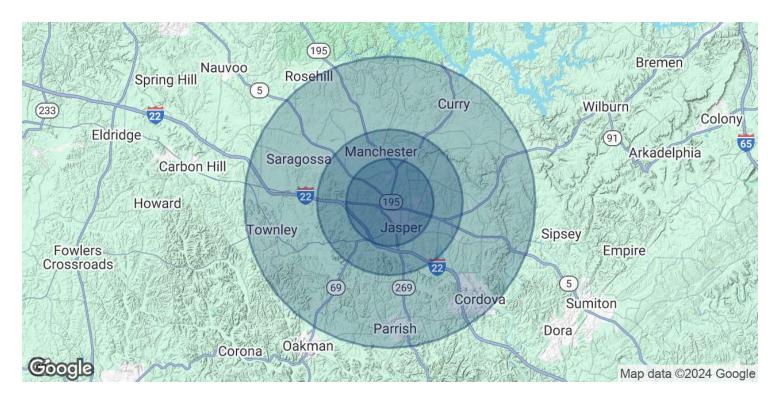

### **GRIFFIN CARROLL**

205.235.0440 griffinc@acrerep.com ACRE REAL ESTATE PARTNERS, LLC 1607 Richard Arrington Jr Blvd S Birmingham, AL 35205 205.235.0440 | acrerep.com

| Total Population     | 12,659 | 19,092 | 37,331 |
|----------------------|--------|--------|--------|
| Average Age          | 43     | 43     | 43     |
| Average Age (Male)   | 41     | 41     | 41     |
| Average Age (Female) | 44     | 44     | 44     |

| HOUSEHOLDS & INCOME | 3 MILES   | 5 MILES   | 10 MILES  |
|---------------------|-----------|-----------|-----------|
| Total Households    | 5,039     | 7,545     | 14,966    |
| # of Persons per HH | 2.5       | 2.5       | 2.5       |
| Average HH Income   | \$80,275  | \$82,983  | \$79,449  |
| Average House Value | \$292,903 | \$266,497 | \$225,206 |