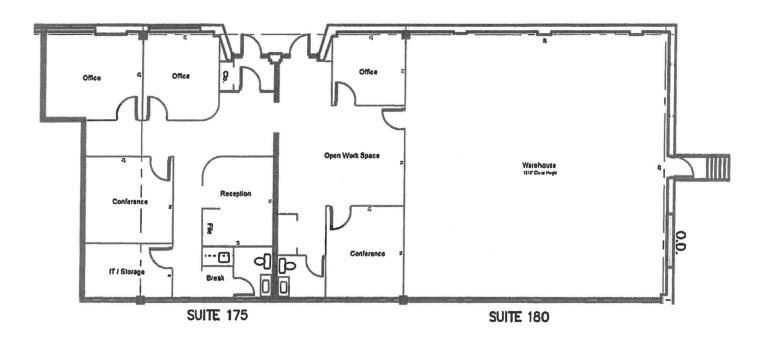

#### **Property Overview**

- ±3,600 SF Office/Flex space
- Comprised of 2,000 SF office and 1,600 SF warehouse w/two dock doors
- Reception area, three private offices, conference room, break room, and two in-suite restrooms
- Located off Rte 512 in Lehigh Valley Industrial Park (LVIP) IV
- Easily accessible via Routes 22, 33 and I-78
- Close proximity to Lehigh Valley International Airport

#### Offering Summary

| Lease Rate:    | Call for details |
|----------------|------------------|
| Building Size: | 41,200 SF        |
| Available SF:  | 3,600 SF         |
| Lot Size:      | 3.4 Acres        |

#### Lease Information

| Lease Type:  | NNN      | Lease Term: | Negotiable       |
|--------------|----------|-------------|------------------|
| Total Space: | 3,600 SF | Lease Rate: | Call for details |