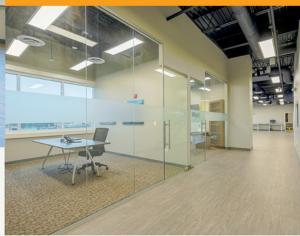

The layout features a predominantly open floor plan, promoting versatility in designing your ideal workspace. In addition to the open area, there are 10 private offices, providing a balance between collaborative and individual work environments. Two dedicated conference rooms are also available, equipped to facilitate productive meetings and discussions.