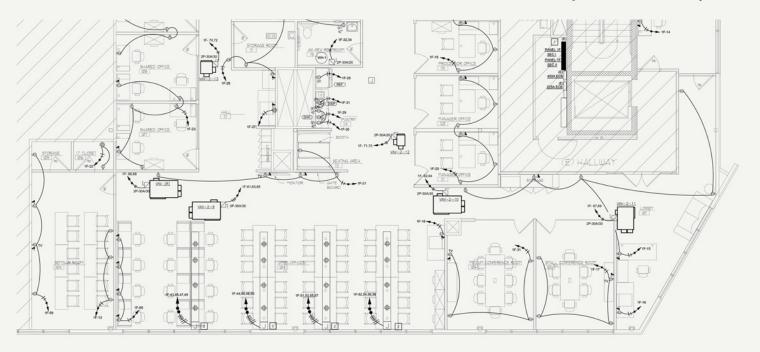

#### LEASE NOTES

Lease rate does not include utilities, property expenses, or building services

This prime commercial space offers a strategic location with direct access from the elevator, ensuring convenience and accessibility for your business. The space boasts high exposed ceilings, creating a spacious and dynamic atmosphere.

The layout features a predominantly open floor plan, promoting versatility in designing your ideal workspace. In addition to the open area, there are 10 private offices, providing a balance between collaborative and individual work environments. Two dedicated conference rooms are also available, equipped to facilitate productive meetings and discussions.

#### PRIMARY FEATURES

High visibility exterior signage secured parking garage direct elevator exposure open floor plan w/kitchen