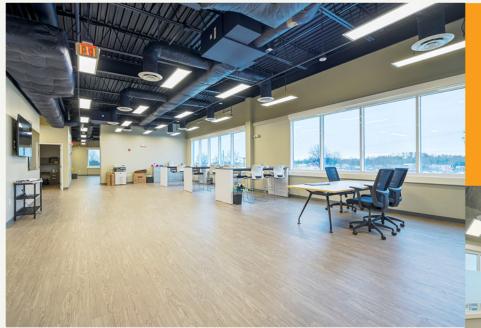

The layout features a predominantly open floor plan, promoting versatility in designing your ideal workspace. In addition to the open area, there are 10 private offices, providing a balance between collaborative and individual work environments. Two dedicated conference rooms are also available, equipped to facilitate productive meetings and discussions.