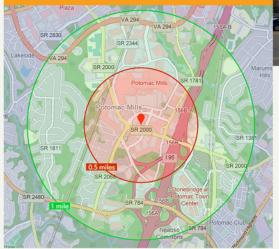

# FOR LEASE 2680 OPITZ BLVD

WOODBRIDGE, VA, 22192 DIVISIBLE 2500-5193 SQFT

### \$ TBD

#### LEASE NOTES

Lease rate does not include utilities, property expenses, or building services





This prime commercial space offers a strategic location with direct access from the elevator, ensuring convenience and accessibility for your business. The space boasts high exposed ceilings, creating a spacious and dynamic atmosphere.

The layout features a predominantly open floor plan, promoting versatility in designing your ideal workspace. In addition to the open area, there are 10 private offices, providing a balance between collaborative and individual work environments. Two dedicated conference rooms are also available, equipped to facilitate productive meetings and discussions.





#### PRIMARY FEATURES

High visibility exterior signage secured parking garage direct elevator exposure open floor plan w/kitchen



## \$10 PSF NNN Net of electric only