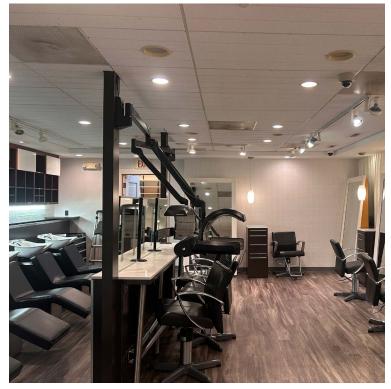

## HIGHLIGHTS

Steps between MBTA's Hynes Convention Center and Copley "T" Stations and parking

I-90 (Mass Pike)

Full Floor Opportunity

Flevator Building

**Boston Realty Advisors** is pleased to present 71 Newbury for lease. This 6,850 SF building is conveniently located between Berkeley and Clarendon Streets. Access to plentiful retail, restaurants, specialty stores, and an abundance of parking options within walking distance make this a unique chance to occupy prime office space on Boston's most prestigious street. The 2nd floor was formerly a hair salon, and the 4th a spa, but both can easily be reconfigured as office space.

# **2**ND **FLOOR** 2,073 SF