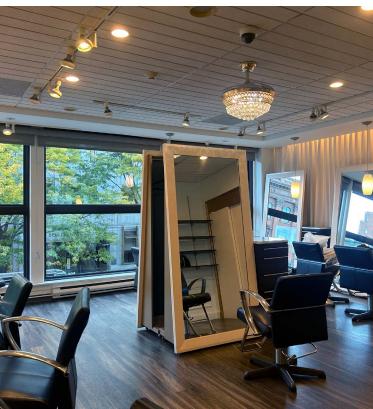

## HIGHLIGHTS

Steps between MBTA's Hynes Convention Center and Copley "T" Stations and parking

I-90 (Mass Pike)

Full Floor Opportunity

Flevator Building

**Boston Realty Advisors** is pleased to present 71 Newbury for lease. This 6,850 SF building is conveniently located between Berkeley and Clarendon Streets. Access to plentiful retail, restaurants, specialty stores, and an abundance of parking options within walking distance make this a unique chance to occupy prime office space on Boston's most prestigious street. The 2nd floor was formerly a hair salon, and the 4th a spa, but both can easily be reconfigured as office space.