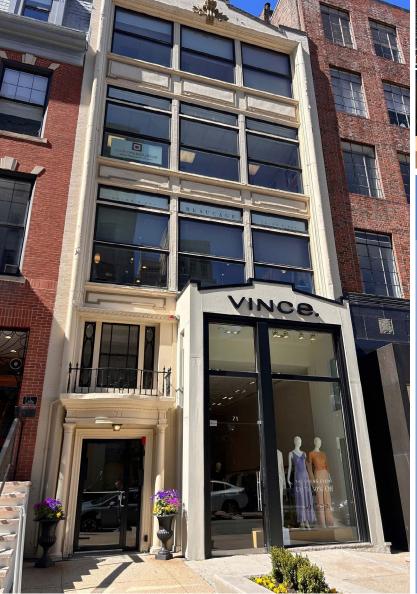

## HIGHLIGHTS

Steps between MBTA's Hynes Convention Center and Copley "T" Stations and parking

I-90 (Mass Pike)

Full Floor Opportunity

Flevator Building

**Boston Realty Advisors** is pleased to present 71 Newbury for lease. This 6,850 SF building is conveniently located between Berkeley and Clarendon Streets. Access to plentiful retail, restaurants, specialty stores, and an abundance of parking options within walking distance make this a unique chance to occupy prime office space on Boston's most prestigious street. The 2nd floor was formerly a hair salon, and the 4th a spa, but both can easily be reconfigured as office space.

### SPECIFICATIONS

**Building size** 6,850 SF

Available Space 2<sup>nd</sup> Floor: 2,073 SF

Ith Floor: 1,150 SF

**Lease Term** 3-5 Years

Rent Negotiable