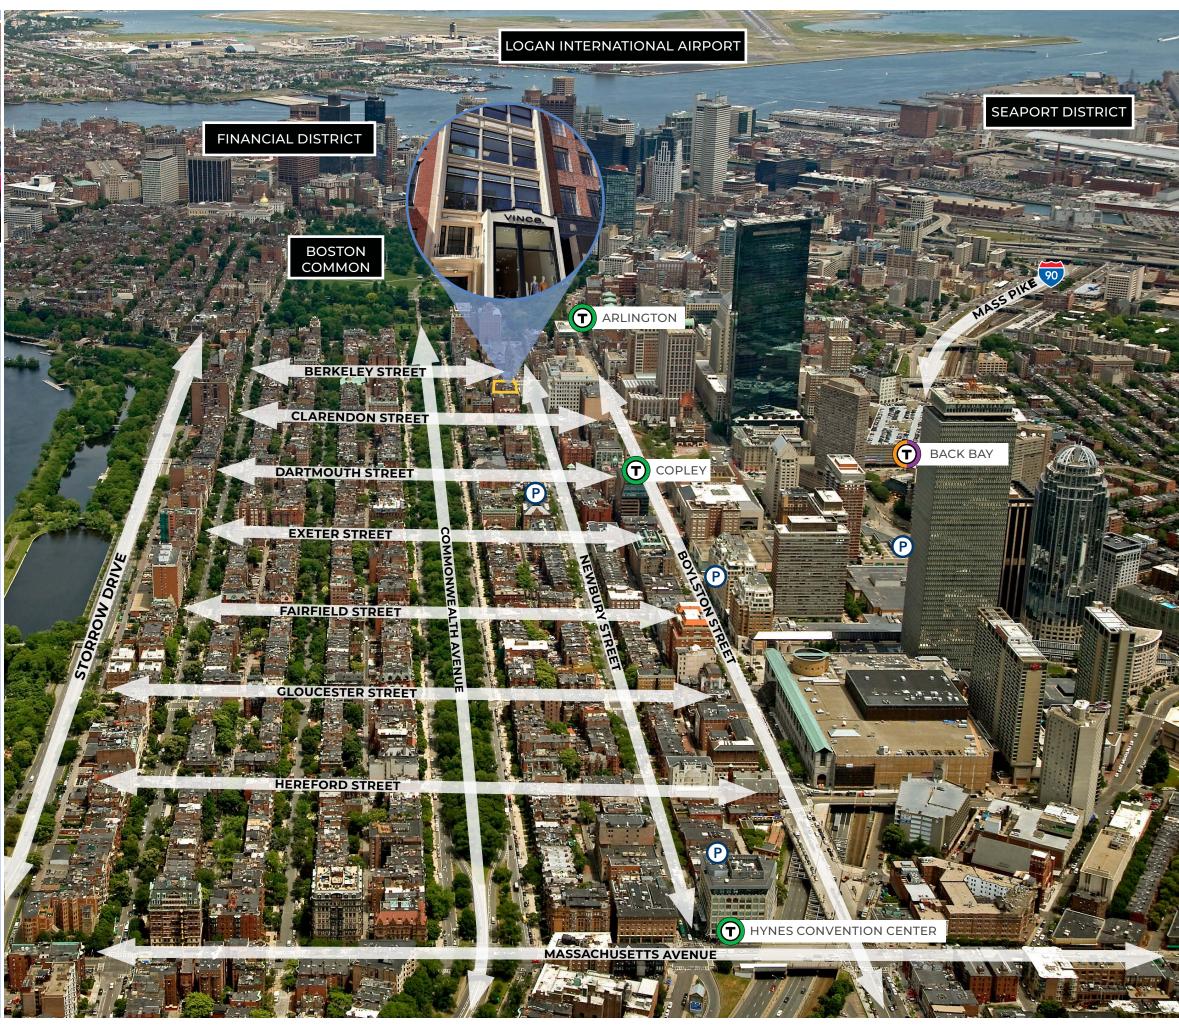

## HIGHLIGHTS

Steps between MBTA's Hynes Convention Center and Copley "T" Stations and parking

I-90 (Mass Pike)

Full Floor Opportunity

Flevator Building

**Boston Realty Advisors** is pleased to present 71 Newbury for lease. This 6,850 SF building is conveniently located between Berkeley and Clarendon Streets. Access to plentiful retail, restaurants, specialty stores, and an abundance of parking options within walking distance make this a unique chance to occupy prime office space on Boston's most prestigious street. The 2nd floor was formerly a hair salon, and the 4th a spa, but both can easily be reconfigured as office space.