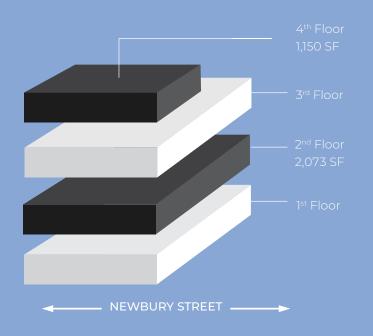

### SPECIFICATIONS

**Building size** 6,850 SF

Available Space 2<sup>nd</sup> Floor: 2,073 SF

Ith Floor: 1,150 SF

**Lease Term** 3-5 Years

Rent Negotiable

## FLOOR PLANS

# **2**ND **FLOOR** 2,073 SF

# **4<sup>TH</sup> FLOOR** 1,150 SF

BONNY L. DOORAKIAN 617.850.9655 bdoorakian@bradvisors.com

WILLIAM H. CATLIN, JR 617.850.9606 wcatlin@bradvisors.com