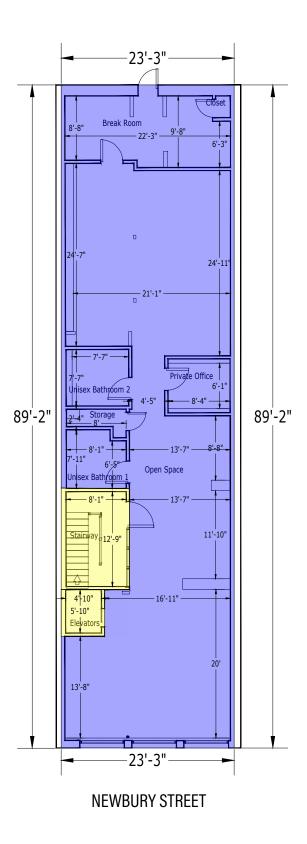

arking



I-90 (Mass Pike)



Full Floor Opportunity



Flevator Building





**Boston Realty Advisors** is pleased to present 71 Newbury for lease. This 6,850 SF building is conveniently located between Berkeley and Clarendon Streets. Access to plentiful retail, restaurants, specialty stores, and an abundance of parking options within walking distance make this a unique chance to occupy prime office space on Boston's most prestigious street. The 2nd floor was formerly a hair salon, and the 4th a spa, but both can easily be reconfigured as office space.



### SPECIFICATIONS

**Building size** 6,850 SF

Available Space 2<sup>nd</sup> Floor: 2,073 SF

Ith Floor: 1,150 SF

**Lease Term** 3-5 Years

Rent Negotiable

#### **AVAILABLE SPACE**





## FLOOR PLANS

# **2**ND **FLOOR** 2,073 SF



# **4<sup>TH</sup> FLOOR** 1,150 SF











BONNY L. DOORAKIAN 617.850.9655 bdoorakian@bradvisors.com

WILLIAM H. CATLIN, JR 617.850.9606 wcatlin@bradvisors.com