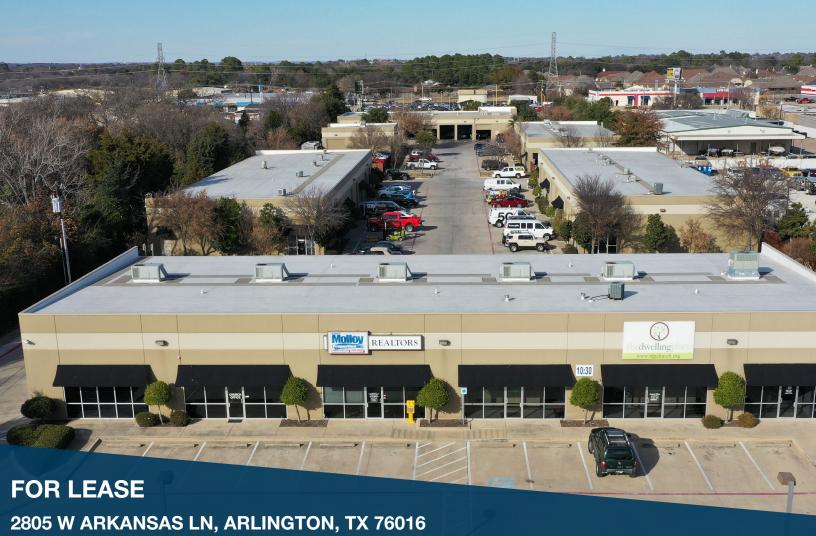

# McANDREW PROPERTIES

2805 W. Arkansas Drive, Dalworthington Gardens, Texas 2805 - 200 BUILDING

June 25, 2024