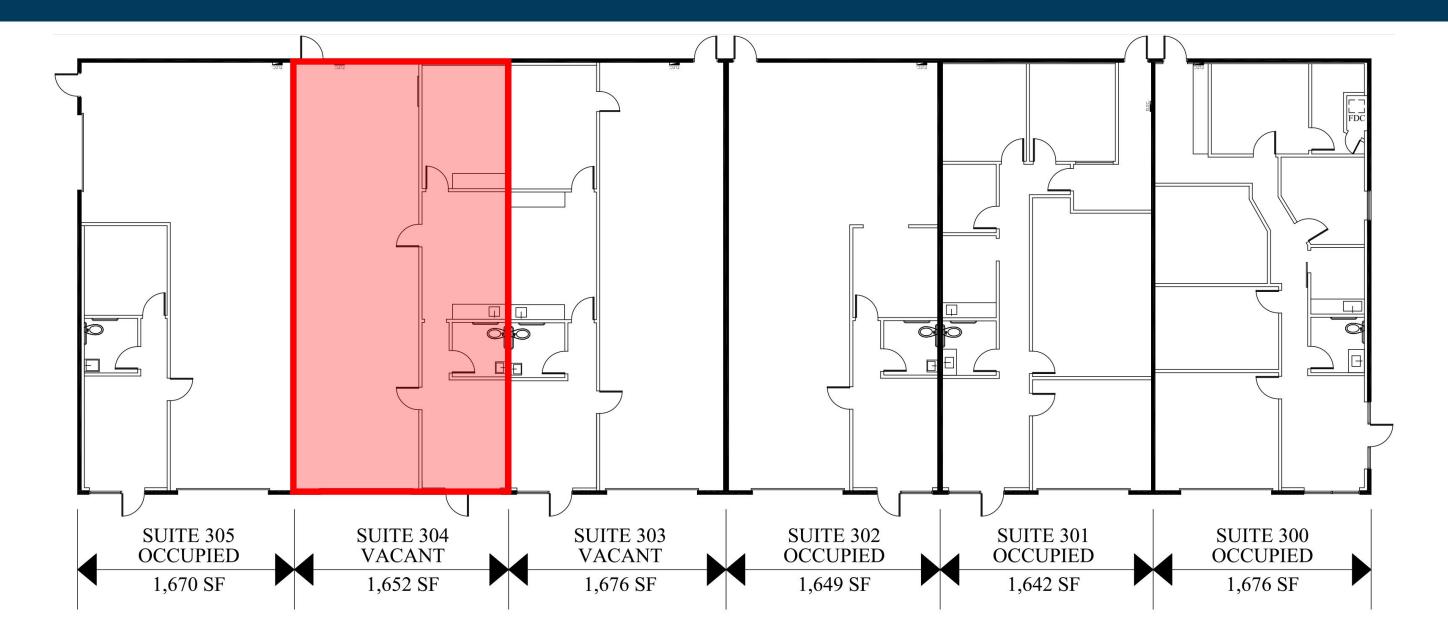

## PROPERTY FEATURES

- Professional Business Park
- Move-In Ready Suites
- No Expense Pass Through
- Great Access to Arkansas Ln, Pioneer Pkwy, & I-20
- Strong Local Ownership

| SUITE | USE  | BUILDING SIZE |
|-------|------|---------------|
| 203   | Flex | 1,663 SF      |
| 304   | Flex | 1,652 SF      |
| D     | Flex | 1,726 SF      |

## McANDREW PROPERTIES

2805 W. Arkansas Drive, Dalworthington Gardens, Texas 2805 - 300 BUILDING

June 25, 2024