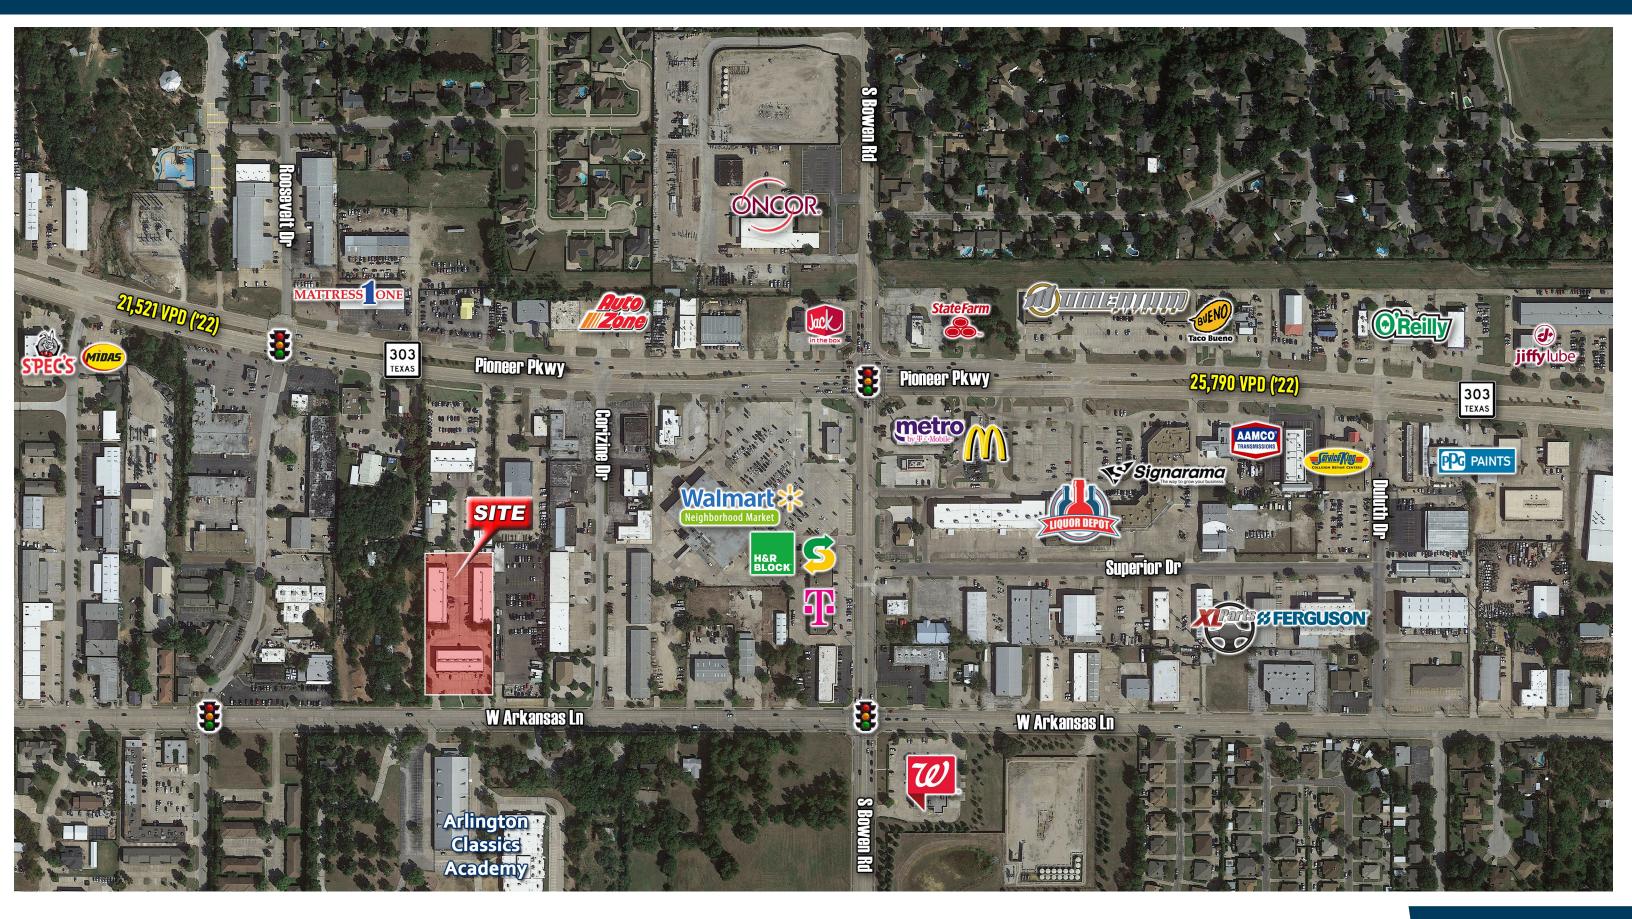

negotiations relating to the purchase, renting or leasing of this property

shall be conducted through this office. The information while not guaranteed has been secured from sources we believe to be reliable however, it

is up to the buyer, tenant or landlord to verify the information and conduct appropriate due dilinence. Advisors Commercial Real Estate, 2022.

2000 E. Lamar Blvd., Suite 710 Arlington, TX, 76006 817.226.0000











# McANDREW PROPERTIES

2805 W. Arkansas Drive, Dalworthington Gardens, Texas 2805 - 200 BUILDING

June 25, 2024









## McANDREW PROPERTIES

2805 W. Arkansas Drive, Dalworthington Gardens, Texas 2805 - 300 BUILDING

June 25, 2024









## McANDREW PROPERTIES

2816 W. Pioneer Pkwy., Dalworthington Gardens, Texas
2816 - BUILDING B-F

June 25, 2024









## **Information About Brokerage Services**

11-2-2015

Texas law requires all real estate license holders to give the following information about brokerage services to prospective buyers, tenants, sellers and landlords.

#### **TYPES OF REAL ESTATE LICENSE HOLDERS:**

- A BROKER is responsible for all brokerage activities, including acts performed by sales agents sponsored by the broker.
- A SALES AGENT must be sponsored by a broker and works with clients on behalf of the broker.

### A BROKER'S MINIMUM DUTIES REQUIRED BY LAW (A client is the person or party that the broker represents):

- Put the interests of the client above all others, including the broker's own interests;
- Inform the client of any material information about the property or transaction received by the broker;
-