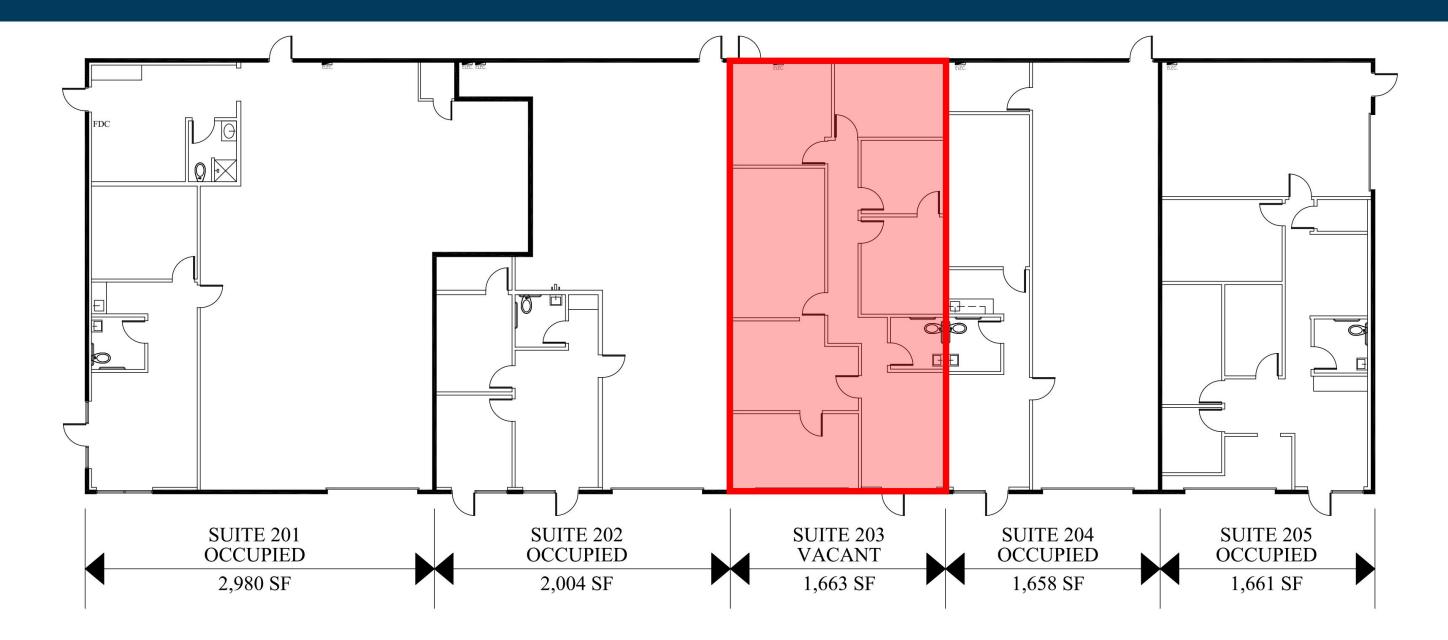

## PROPERTY FEATURES

- Professional Business Park
- Move-In Ready Suites
- No Expense Pass Through
- Great Access to Arkansas Ln, Pioneer Pkwy, & I-20
- Strong Local Ownership

| SUITE | USE  | BUILDING SIZE |
|-------|------|---------------|
| 203   | Flex | 1,663 SF      |
| 304   | Flex | 1,652 SF      |
| D     | Flex | 1,726 SF      |

# McANDREW PROPERTIES

2805 W. Arkansas Drive, Dalworthington Gardens, Texas 2805 - 200 BUILDING

June 25, 2024