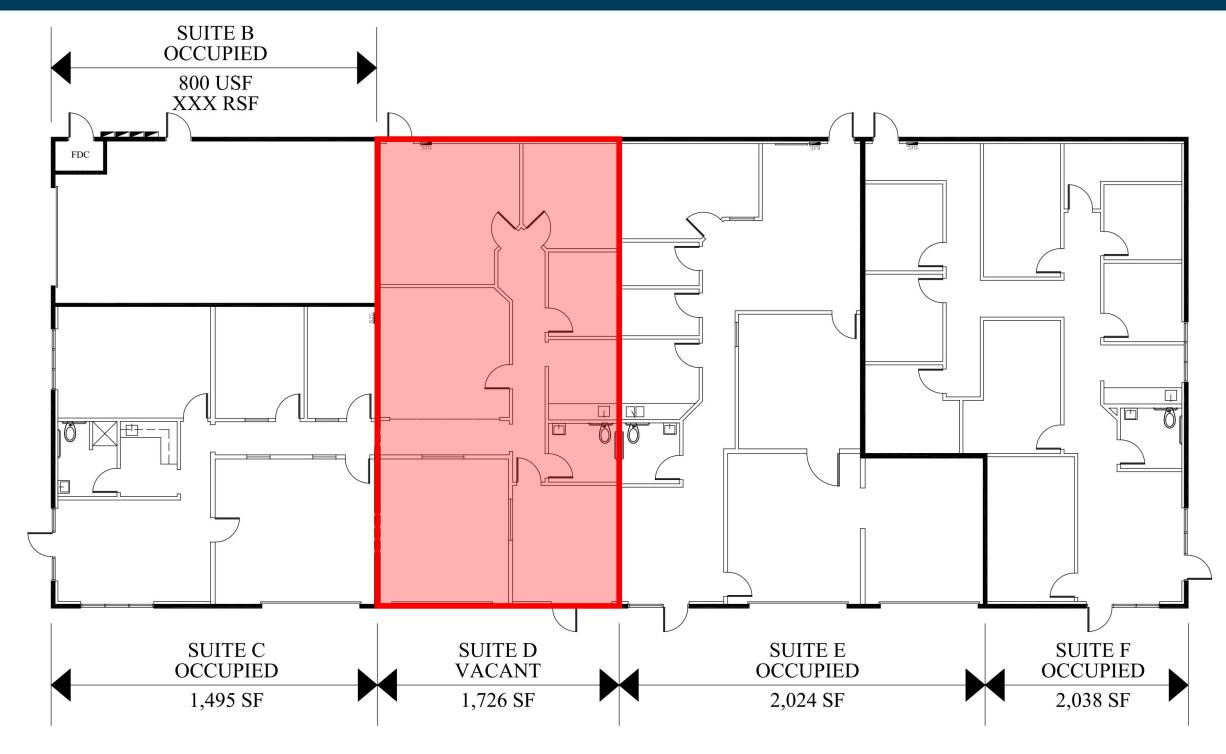

## PROPERTY FEATURES

- Professional Business Park
- Move-In Ready Suites
- No Expense Pass Through
- Great Access to Arkansas Ln, Pioneer Pkwy, & I-20
- Strong Local Ownership

| SUITE | USE  | BUILDING SIZE |
|-------|------|---------------|
| 203   | Flex | 1,663 SF      |
| 304   | Flex | 1,652 SF      |
| D     | Flex | 1,726 SF      |