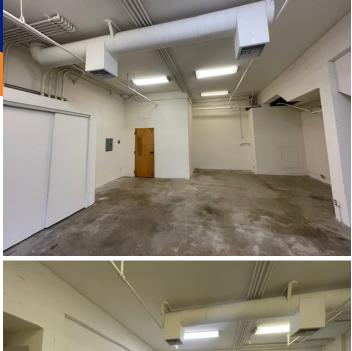

# **FIRST Floor**

Suite 15 703 RSF Office space with

private street-level entrance at back of building.

Can be also used as retail location or for storage. Open concept with high ceilings and single restroom. Large window with available light