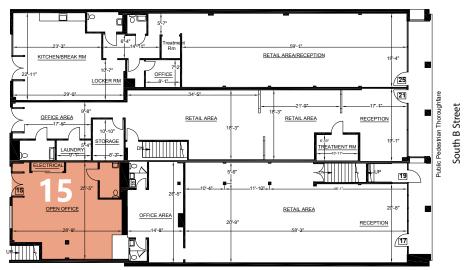

# **FIRST Floor**

Suite 15 703 RSF Office space with

private street-level entrance at back of building.

Can be also used as retail location or for storage. Open concept with high ceilings and single restroom. Large window with available light