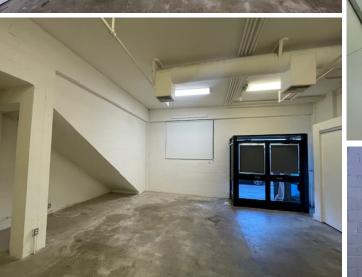

# **FIRST Floor**

Suite 15 703 RSF Office space with

private street-level entrance at back of building.

Can be also used as retail location or for storage. Open concept with high ceilings and single restroom. Large window with available light