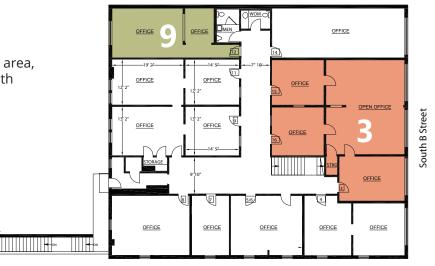

# **Second Floor**

#### Suite 3 1,425 RSF

Office space with reception area, open office and 2 offices with individual access doors

#### Suite 9 532 RSF

2 offices