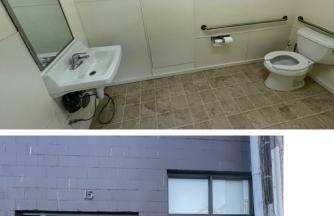

# **FIRST Floor**

Suite 15 703 RSF Office space with

private street-level entrance at back of building.

Can be also used as retail location or for storage. Open concept with high ceilings and single restroom. Large window with available light