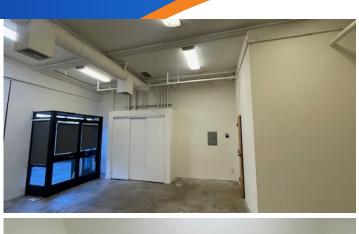

# **FIRST Floor**

Suite 15 703 RSF Office space with

private street-level entrance at back of building.

Can be also used as retail location or for storage. Open concept with high ceilings and single restroom. Large window with available light