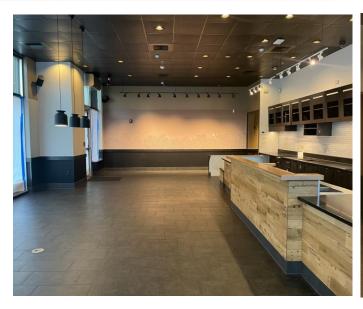

# **Property Photos**

### **Property Highlights**

- Former Starbucks For Lease at Seneca Place on the Commons in Ithaca's Downtown Business District.
- Seneca Place is a mixed-use building within steps of The Ithaca Commons in the heart of the Downtown.
- The 9-story building is anchored by a 104-room Hilton Garden Inn.
- Plus, has 93,000 SF of Class-A office space of which Cornell University is the major tenant along with Morgan Stanley and several tech companies.
- Space is 1,450+/- SF with front and back counters and plumbing and other hook ups in place.
- Space Plan consists of front ordering / seating area and separate back room for other uses.
- High visibility corner location in building at signalized intersection with full glass frontage on two sides.