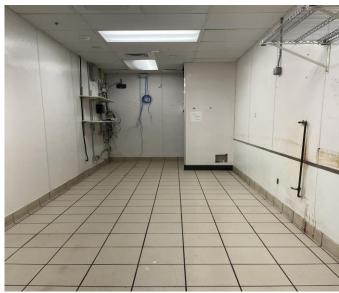

# **Property Photos**

### **Property Highlights**

- Former Starbucks For Lease at Seneca Place on the Commons in Ithaca's Downtown Business District.
- Seneca Place is a mixed-use building within steps of The Ithaca Commons in the heart of the Downtown.
- The 9-story building is anchored by a 104-room Hilton Garden Inn.
- Plus, has 93,000 SF of Class-A office space of which Cornell University is the major tenant along with Morgan Stanley and several tech companies.
- Space is 1,450+/- SF with front and back counters and plumbing and other hook ups in place.
- Space Plan consists of front ordering / seating area and separate back room for other uses.
- High visibility corner location in building at signalized intersection with full glass frontage on two sides.