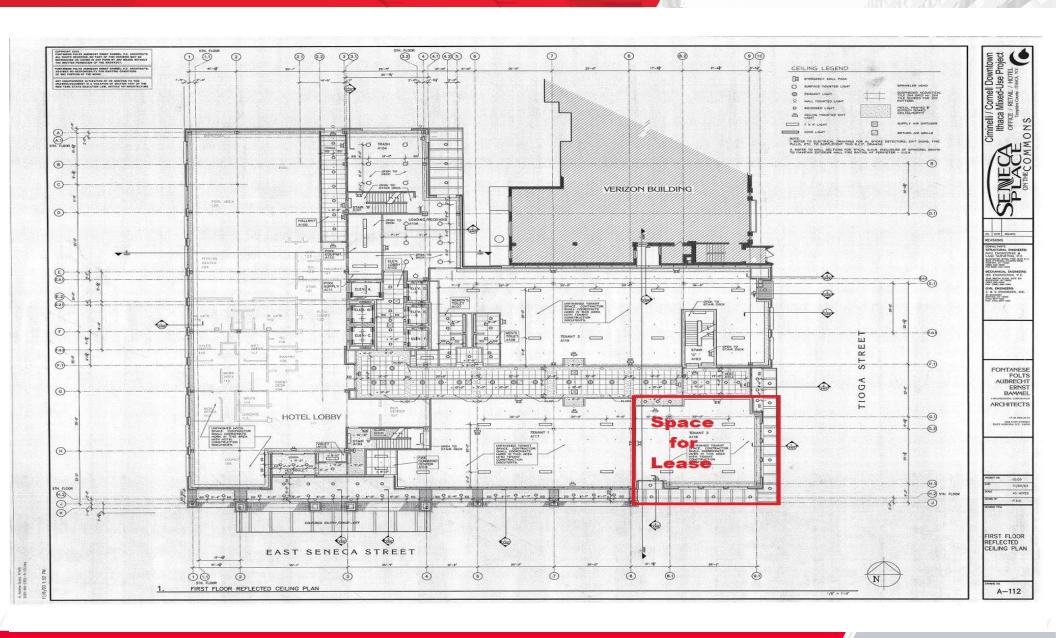

# Floor Plan

### **Property Highlights**

- Former Starbucks For Lease at Seneca Place on the Commons in Ithaca's Downtown Business District.
- Seneca Place is a mixed-use building within steps of The Ithaca Commons in the heart of the Downtown.
- The 9-story building is anchored by a 104-room Hilton Garden Inn.
- Plus, has 93,000 SF of Class-A office space of which Cornell University is the major tenant along with Morgan Stanley and several tech companies.
- Space is 1,450+/- SF with front and back counters and plumbing and other hook ups in place.
- Space Plan consists of front ordering / seating area and separate back room for other uses.
- High visibility corner location in building at signalized intersection with full glass frontage on two sides.