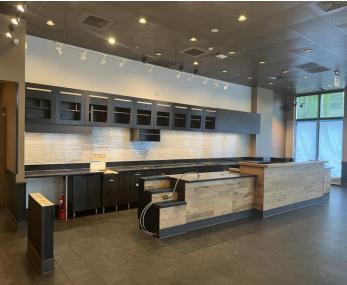

# **Property Photos**

### **Property Highlights**

- Former Starbucks For Lease at Seneca Place on the Commons in Ithaca's Downtown Business District.
- Seneca Place is a mixed-use building within steps of The Ithaca Commons in the heart of the Downtown.
- The 9-story building is anchored by a 104-room Hilton Garden Inn.
- Plus, has 93,000 SF of Class-A office space of which Cornell University is the major tenant along with Morgan Stanley and several tech companies.
- Space is 1,450+/- SF with front and back counters and plumbing and other hook ups in place.
- Space Plan consists of front ordering / seating area and separate back room for other uses.
- High visibility corner location in building at signalized intersection with full glass frontage on two sides.