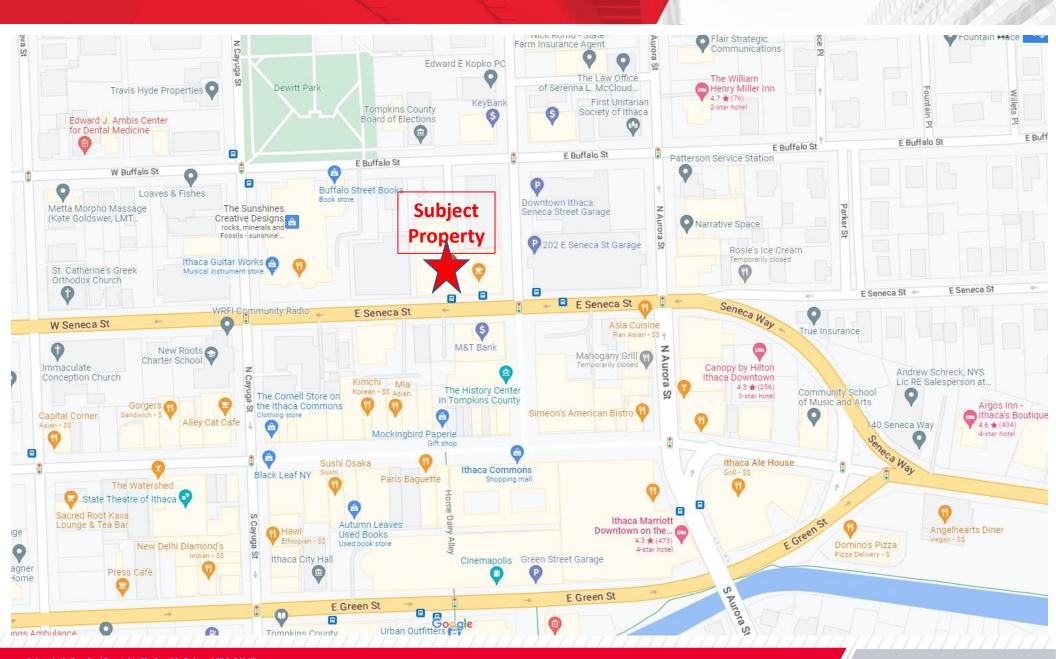

g is anchored by a 104-room Hilton Garden Inn.
- Plus, has 93,000 SF of Class-A office space of which Cornell University is the major tenant along with Morgan Stanley and several tech companies.
- Space is 1,450+/- SF with front and back counters and plumbing and other hook ups in place.
- Space Plan consists of front ordering / seating area and separate back room for other uses.
- High visibility corner location in building at signalized intersection with full glass frontage on two sides.

# For Lease

### Contact

David Huckle
Associate Real Estate Broker
607 227 7558
dhuckle@pyramidbrokerage.com

414 East Upland Road, Suite C Ithaca, New York 14850 +1 607 277 2327 pyramidbrokerage.com

# **Property Photos**

















# Floor Plan







# The Commons













# Area Map