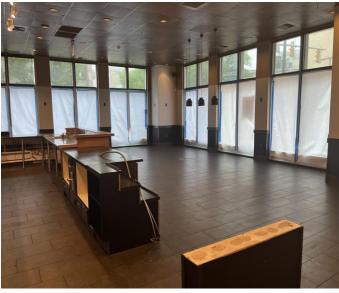

# **Property Photos**

### **Property Highlights**

- Former Starbucks For Lease at Seneca Place on the Commons in Ithaca's Downtown Business District.
- Seneca Place is a mixed-use building within steps of The Ithaca Commons in the heart of the Downtown.
- The 9-story building is anchored by a 104-room Hilton Garden Inn.
- Plus, has 93,000 SF of Class-A office space of which Cornell University is the major tenant along with Morgan Stanley and several tech companies.
- Space is 1,450+/- SF with front and back counters and plumbing and other hook ups in place.
- Space Plan consists of front ordering / seating area and separate back room for other uses.
- High visibility corner location in building at signalized intersection with full glass frontage on two sides.