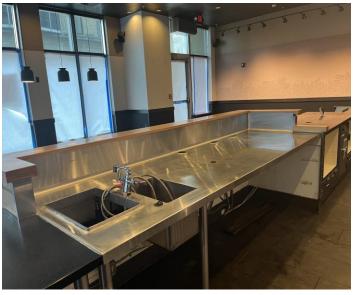

# **Property Photos**

### **Property Highlights**

- Former Starbucks For Lease at Seneca Place on the Commons in Ithaca's Downtown Business District.
- Seneca Place is a mixed-use building within steps of The Ithaca Commons in the heart of the Downtown.
- The 9-story building is anchored by a 104-room Hilton Garden Inn.
- Plus, has 93,000 SF of Class-A office space of which Cornell University is the major tenant along with Morgan Stanley and several tech companies.
- Space is 1,450+/- SF with front and back counters and plumbing and other hook ups in place.
- Space Plan consists of front ordering / seating area and separate back room for other uses.
- High visibility corner location in building at signalized intersection with full glass frontage on two sides.