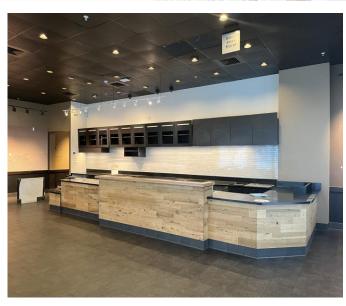

# **Property Photos**

### **Property Highlights**

- Former Starbucks For Lease at Seneca Place on the Commons in Ithaca's Downtown Business District.
- Seneca Place is a mixed-use building within steps of The Ithaca Commons in the heart of the Downtown.
- The 9-story building is anchored by a 104-room Hilton Garden Inn.
- Plus, has 93,000 SF of Class-A office space of which Cornell University is the major tenant along with Morgan Stanley and several tech companies.
- Space is 1,450+/- SF with front and back counters and plumbing and other hook ups in place.
- Space Plan consists of front ordering / seating area and separate back room for other uses.
- High visibility corner location in building at signalized intersection with full glass frontage on two sides.