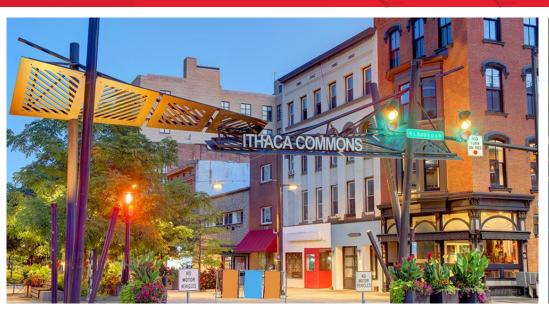

# The Commons

### **Property Highlights**

- Former Starbucks For Lease at Seneca Place on the Commons in Ithaca's Downtown Business District.
- Seneca Place is a mixed-use building within steps of The Ithaca Commons in the heart of the Downtown.
- The 9-story building is anchored by a 104-room Hilton Garden Inn.
- Plus, has 93,000 SF of Class-A office space of which Cornell University is the major tenant along with Morgan Stanley and several tech companies.
- Space is 1,450+/- SF with front and back counters and plumbing and other hook ups in place.
- Space Plan consists of front ordering / seating area and separate back room for other uses.
- High visibility corner location in building at signalized intersection with full glass frontage on two sides.