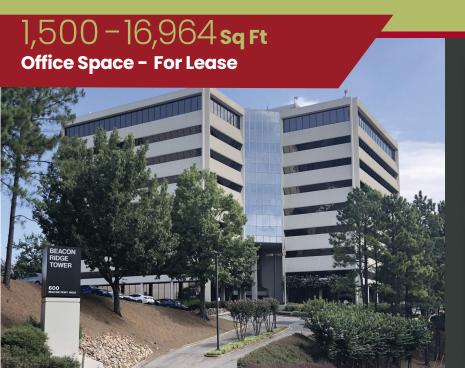

# Beacon Ridge Tower

600 Beacon Ridge Birmingham, AL 35209

### **Property** Highlights

- Aggressive full service rental rates
- Build to suit suites from 1,500 Sq. Ft. to 16,964 Sq. Ft. (full floors).
- Minutes from Green Springs Hwy, University Blvd & I-65.
- Convenient access to I-65 and US Highway 280.
- Close to restaurants and shopping, including Publix, Walmart and Starbucks.
- Best value in Birmingham's Midtown.

### **Location** Advantages

Beacon Ridge Tower, ideal for office and/or medical users. Suites available from 1500+/-16,964 SF. Building offers a common area, conference rooms, and break rooms. Gorgeous views atop scenic Red Mountain with panoramic views of Downtown and Homewood. Minutes from Green Springs Hwy, University Blvd and I-65.