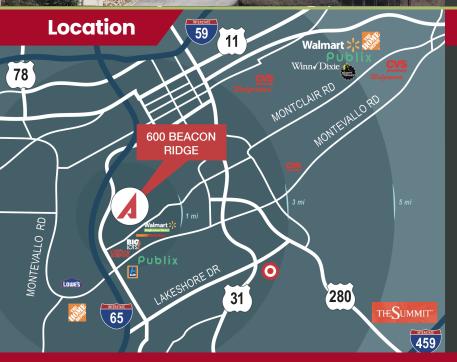

### **Location** Advantages

Beacon Ridge Tower, ideal for office and/or medical users. Suites available from 1500+/-16,964 SF. Building offers a common area, conference rooms, and break rooms. Gorgeous views atop scenic Red Mountain with panoramic views of Downtown and Homewood. Minutes from Green Springs Hwy, University Blvd and I-65.