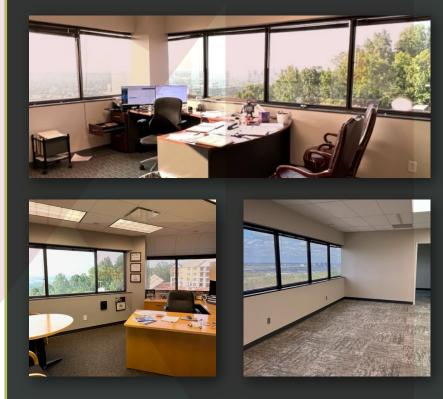

### **Location** Advantages

Beacon Ridge Tower, ideal for office and/or medical users. Suites available from 1500+/-16,964 SF. Building offers a common area, conference rooms, and break rooms. Gorgeous views atop scenic Red Mountain with panoramic views of Downtown and Homewood. Minutes from Green Springs Hwy, University Blvd and I-65.