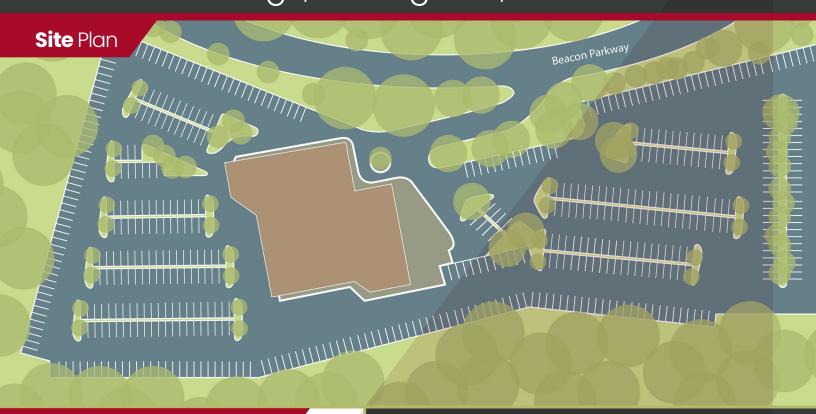

# Beacon Ridge Tower 600 Beacon Ridge, Birmingham, AL 35209

### **Location** Advantages

Beacon Ridge Tower, ideal for office and/or medical users. Suites available from 1500+/-16,964 SF. Building offers a common area, conference rooms, and break rooms. Gorgeous views atop scenic Red Mountain with panoramic views of Downtown and Homewood. Minutes from Green Springs Hwy, University Blvd and I-65.