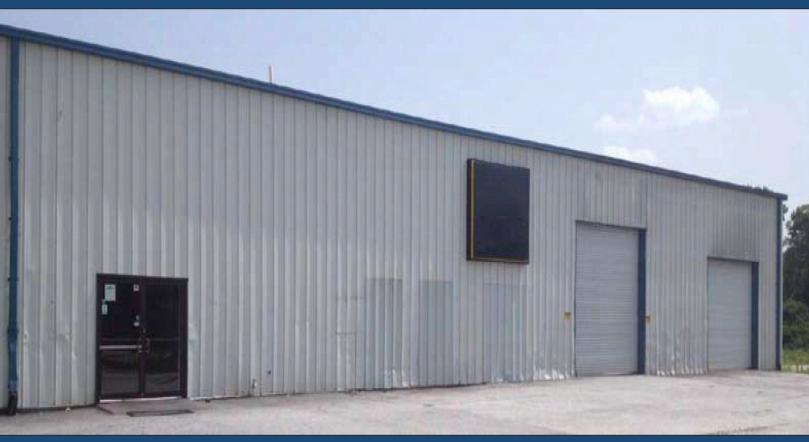

## INDUSTRIAL BUILDING FOR SALE 1530 NW ROCKBRIDGE RD. CONYERS, GA. 30012

## PROPERTY HIGHLIGHTS

• Total SF: 5,000+/-

• Office SF: 1,000+/-

- 18' 20' Clear Ceiling Height
- 2 Grade-Level Doors (12' X 16')
- 1 Grade-Level Door (12' X 14')
- 3 Phase Power
- Small Outdoor Storage Yard
- Zoned M-1 (Light Industrial Rockdale County)
- 1.12+/- Acre Site
- Easy Access to I-20 and Hwy. 138