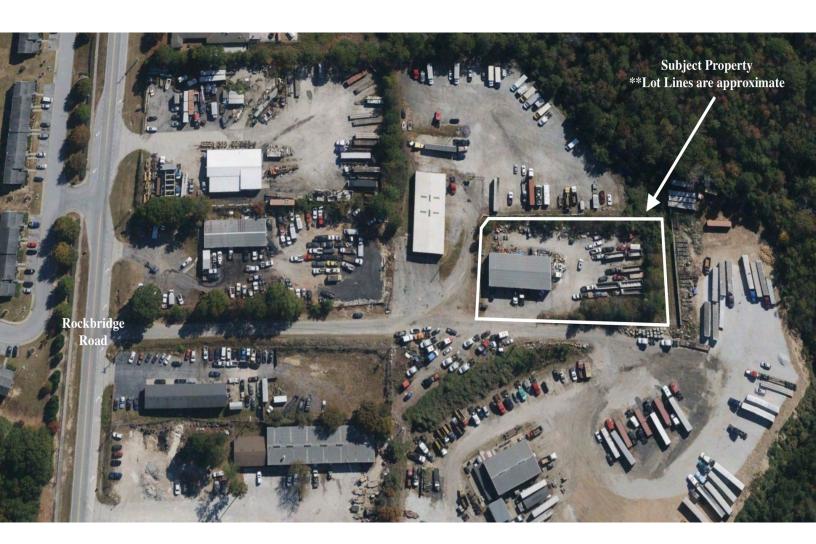

## INDUSTRIAL BUILDING FOR SALE 1530 NW ROCKBRIDGE RD. CONYERS, GA. 30012

## PROPERTY HIGHLIGHTS

• Total SF: 5,000+/-

• Office SF: 1,000+/-

- 18' 20' Clear Ceiling Height
- 2 Grade-Level Doors (12' X 16')
- 1 Grade-Level Door (12' X 14')
- 3 Phase Power
- Small Outdoor Storage Yard
- Zoned M-1 (Light Industrial Rockdale County)
- 1.12+/- Acre Site
- Easy Access to I-20 and Hwy. 138