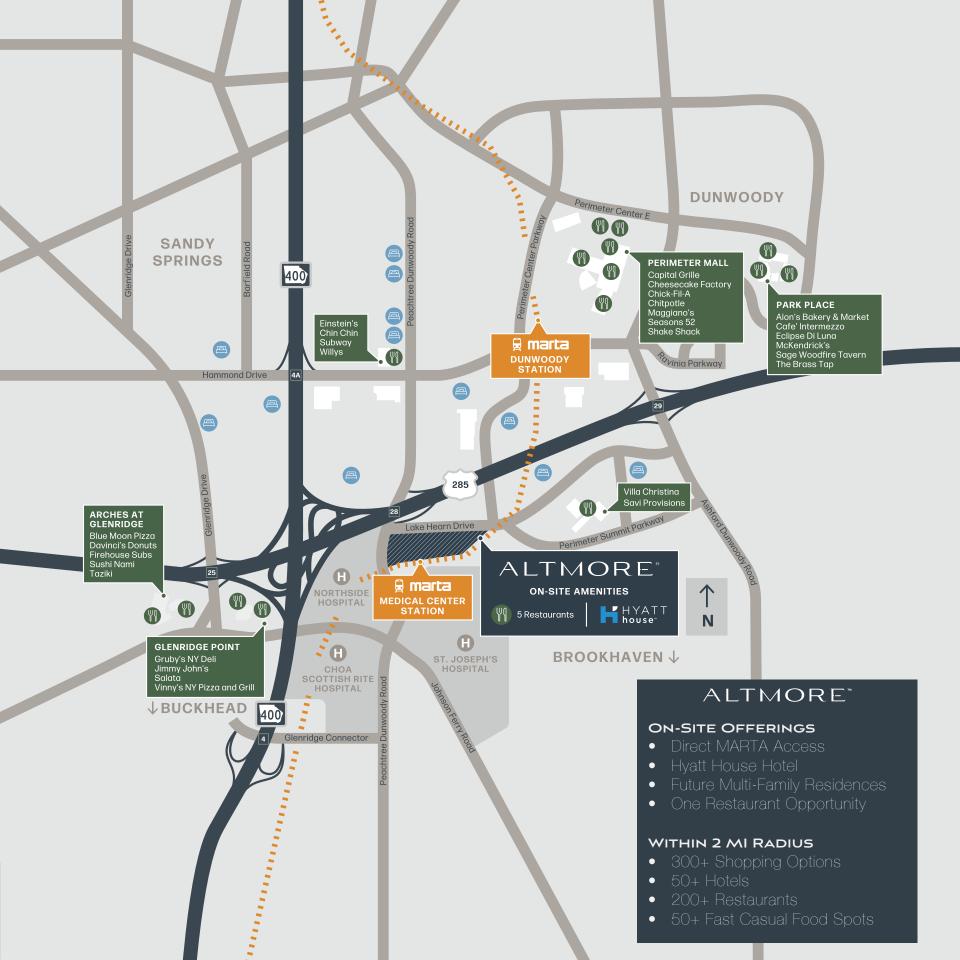

## Altmore's Existing Opportunities

#### PROPERTY HIGHLIGHTS

Three mid-rise buildings

- 328,707 RSF
- Revitazlied lobbies, elevator cabs, common corridors, fitness center, conference facility, and restrooms

- New six-story covered parking with direct access to MARTA pedestrian bridge
- Direct access to GA-400 and I-285
  - One on-site restaurant opportunity