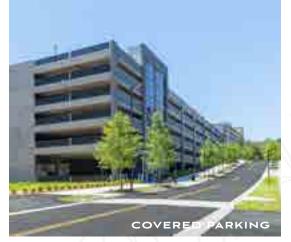

#### PROPERTY HIGHLIGHTS

Three mid-rise buildings

- 328,707 RSF
- Revitazlied lobbies, elevator cabs, common corridors, fitness center, conference facility, and restrooms

- New six-story covered parking with direct access to MARTA pedestrian bridge
- Direct access to GA-400 and I-285
  - One on-site restaurant opportunity