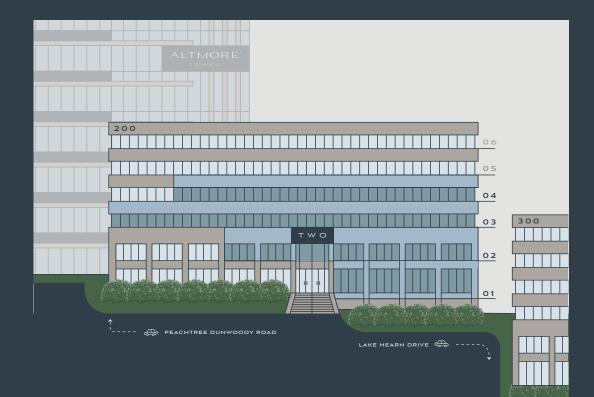

#### Altmore Two

Suite 225 | **8,215 RSF** Suite 250 | **2,959 RSF** Suite 260 | **2,701 RSF** Suite 300 | **12,550 RSF** Suite 450 | **12,189 RSF** Suite 500 | **24,256 RSF** Suite 600 | **24,256 RSF** 