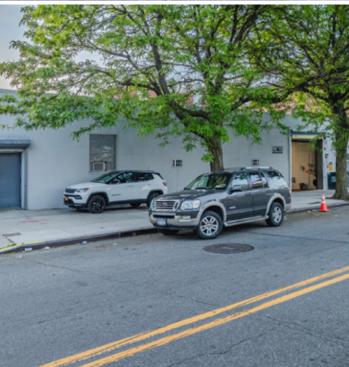

### **PROPERTY DESCRIPTION**

FOR SALE

Size **20,000 SF** 

Address 18-20 Steinway Street, Astoria, NY

Type Industrial

Taxes (24-25) **\$36,939.60/6 mons - \$73,879.20/Yr** 

**Special Features** 100' X 200'

Two-Street Frontage 4,000 Gallon Fuel Island Fully Monitored E.V. Charging Gas Heat Heavy Power 2 Drive-in Doors (one on each street) 16' Ceiling Full Sprinkler System M1-1 Zone