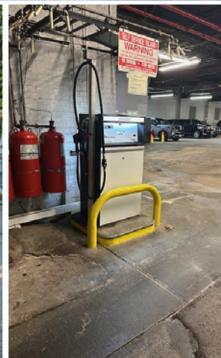

### **PROPERTY DESCRIPTION**

FOR SALE

Size **20,000 SF** 

Address 18-20 Steinway Street, Astoria, NY

Type Industrial

Taxes (24-25) **\$36,939.60/6 mons - \$73,879.20/Yr** 

**Special Features** 100' X 200'

Two-Street Frontage 4,000 Gallon Fuel Island Fully Monitored E.V. Charging Gas Heat Heavy Power 2 Drive-in Doors (one on each street) 16' Ceiling Full Sprinkler System M1-1 Zone