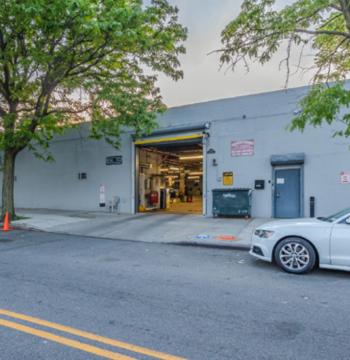

### **PROPERTY DESCRIPTION**

FOR SALE

Size **20,000 SF** 

Address 18-20 Steinway Street, Astoria, NY

Type Industrial

Taxes (24-25) **\$36,939.60/6 mons - \$73,879.20/Yr** 

**Special Features** 100' X 200'

Two-Street Frontage 4,000 Gallon Fuel Island Fully Monitored E.V. Charging Gas Heat Heavy Power 2 Drive-in Doors (one on each street) 16' Ceiling Full Sprinkler System M1-1 Zone