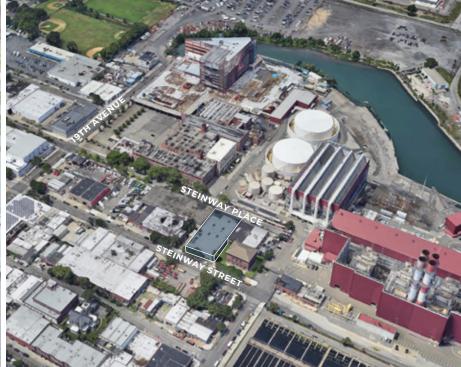

### **PROPERTY DESCRIPTION**

FOR SALE

Size **20,000 SF** 

Address 18-20 Steinway Street, Astoria, NY

Type Industrial

Taxes (24-25) **\$36,939.60/6 mons - \$73,879.20/Yr** 

**Special Features** 100' X 200'

Two-Street Frontage 4,000 Gallon Fuel Island Fully Monitored E.V. Charging Gas Heat Heavy Power 2 Drive-in Doors (one on each street) 16' Ceiling Full Sprinkler System M1-1 Zone

**Nearby Transportation** Direct Access to L.I.E. - G.C.P - B.Q.E