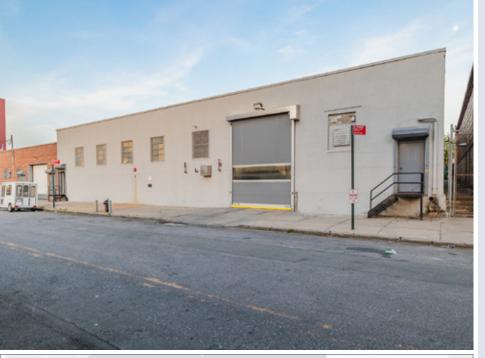

### **PROPERTY DESCRIPTION**

FOR SALE

Size **20,000 SF** 

Address 18-20 Steinway Street, Astoria, NY

Type Industrial

Taxes (24-25) **\$36,939.60/6 mons - \$73,879.20/Yr** 

**Special Features** 100' X 200'

Two-Street Frontage 4,000 Gallon Fuel Island Fully Monitored E.V. Charging Gas Heat Heavy Power 2 Drive-in Doors (one on each street) 16' Ceiling Full Sprinkler System M1-1 Zone