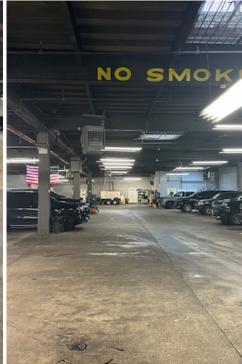

### **PROPERTY DESCRIPTION**

FOR SALE

Size **20,000 SF** 

Address 18-20 Steinway Street, Astoria, NY

Type Industrial

Taxes (24-25) **\$36,939.60/6 mons - \$73,879.20/Yr** 

**Special Features** 100' X 200'

Two-Street Frontage 4,000 Gallon Fuel Island Fully Monitored E.V. Charging Gas Heat Heavy Power 2 Drive-in Doors (one on each street) 16' Ceiling Full Sprinkler System M1-1 Zone