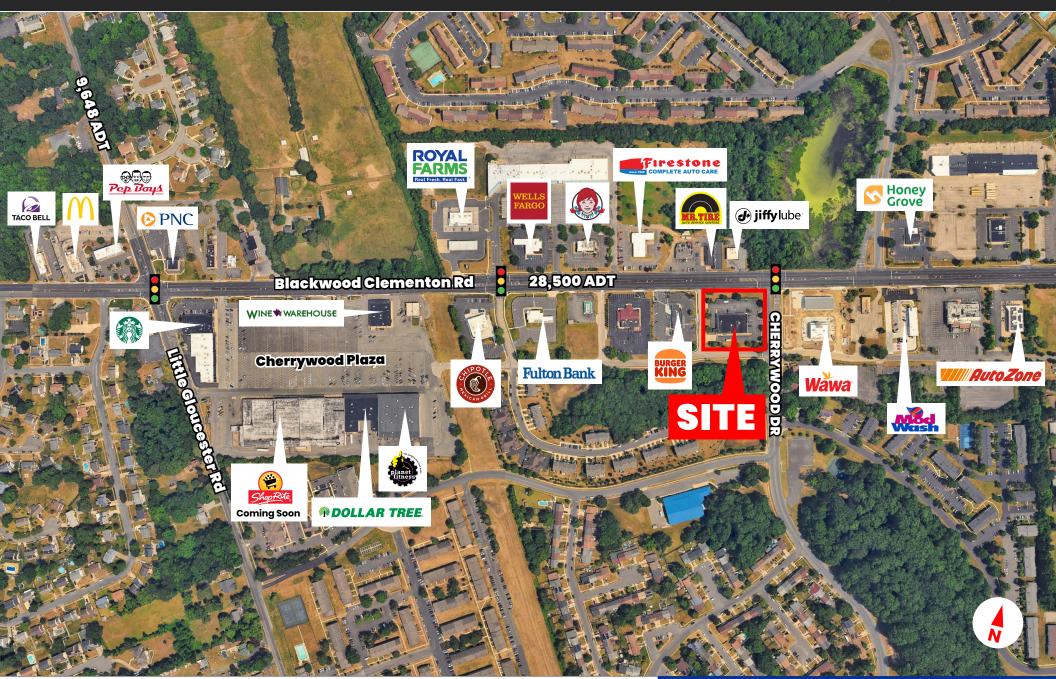

# SITE LOCATION AERIAL: 1360 BLACKWOOD CLEMENTON ROAD | CLEMENTON, NJ 08021

## RETAIL MARKET AERIAL: 1360 BLACKWOOD CLEMENTON ROAD | CLEMENTON, NJ 08021

### **PROPERTY FEATURES**

- 11,320 SF Retail Space Available For Lease
- Located at signalized corner of Cherrywood Dr & Blackwood Clementon Road
- Excellent Traffic Counts: ±28,500 ADT on Blackwood Clementon Road
- 1/2 mile from Cherrywood Plaza with tenants including ShopRite (Coming Soon), Starbucks, Dollar Tree & Planet Fitness
- Located within 2 miles from Gloucester Premium
  Outlets with easy access to Rt. 42
- 2 miles from Camden County College, one of the largest community colleges in New Jersey with over 23,000 students