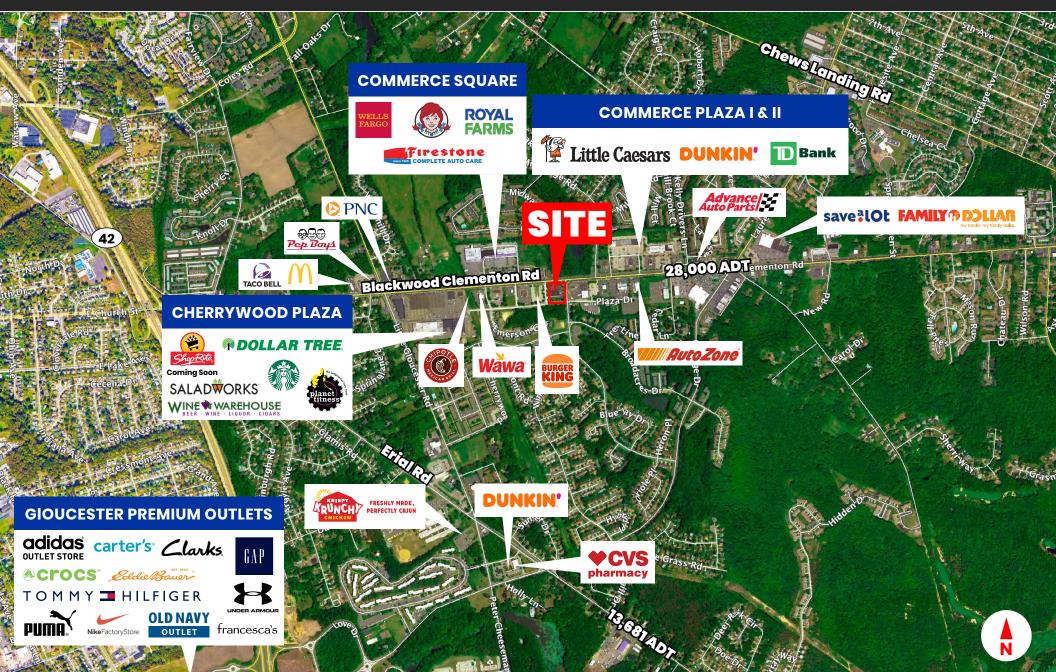

,000 students

| DEMOGRAPHICS | 3 MILES  | 5 MILES  | 7 MILES  |
|--------------|----------|----------|----------|
| POPULATION   | 86,319   | 209,276  | 396,176  |
| AVERAGE HHI  | \$84,144 | \$88,539 | \$98,325 |
| HOUSEHOLDS   | 33,433   | 79,398   | 150,077  |

FOR MORE INFORMATION:

#### **DANIEL P. SILVESTRI**

Phone: 856.439.9200 Email: dsilvestri@ic-re.com

#### Interstate Commercial

14000 Horizon Way, Suite 100 Mount Laurel, NJ 08054 www.icre.net



# SITE LOCATION AERIAL: 1360 BLACKWOOD CLEMENTON ROAD | CLEMENTON, NJ 08021





#### **Interstate Commercial**

14000 Horizon Way, Suite 100 Mount Laurel, NJ 08054 www.icre.net

#### **DANIEL P. SILVESTRI**

Phone: 856.439.9200 Email: dsilvestri@ic-re.com

## RETAIL MARKET AERIAL: 1360 BLACKWOOD CLEMENTON ROAD | CLEMENTON, NJ 08021





#### **Interstate Commercial**

14000 Horizon Way, Suite 100 Mount Laurel, NJ 08054 www.icre.net

#### **DANIEL P. SILVESTRI**

Phone: 856.439.9200 Email: dsilvestri@ic-re.com