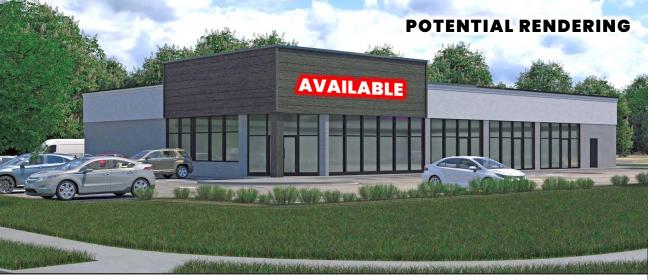

# AVAILABLE FOR LEASE

### **PROPERTY FEATURES**

- 11,320 SF Retail Space Available For Lease
- Located at signalized corner of Cherrywood Dr & Blackwood Clementon Road
- Excellent Traffic Counts: ±28,500 ADT on Blackwood Clementon Road
- 1/2 mile from Cherrywood Plaza with tenants including ShopRite (Coming Soon), Starbucks, Dollar Tree & Planet Fitness
- Located within 2 miles from Gloucester Premium
  Outlets with easy access to Rt. 42
- 2 miles from Camden County College, one of the largest community colleges in New Jersey with over 23,000 students