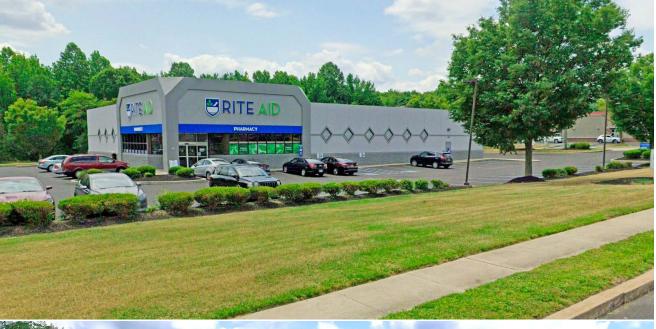

# 11,320 SF PRIME RETAIL SPACE

1360 Blackwood Clementon Road | Clementon, NJ 08021

# AVAILABLE FOR LEASE

### **PROPERTY FEATURES**

- 11,320 SF Retail Space Available For Lease
- Located at signalized corner of Cherrywood Dr & Blackwood Clementon Road
- Excellent Traffic Counts: ±28,500 ADT on Blackwood Clementon Road
- 1/2 mile from Cherrywood Plaza with tenants including ShopRite (Coming Soon), Starbucks, Dollar Tree & Planet Fitness
- Located within 2 miles from Gloucester Premium
  Outlets with easy access to Rt. 42
- 2 miles from Camden County College, one of the largest community colleges in New Jersey with over 23,000 students