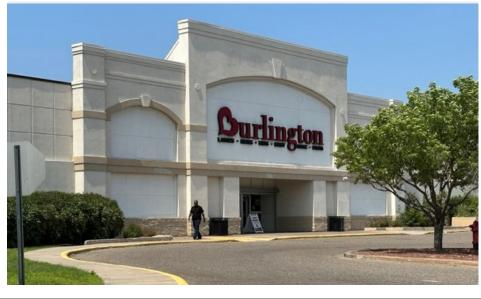

#### COMMENTS

- Successful mall with new ownership in the north Mpls/ St. Paul metro with large consumer draw from the surrounding suburbs.
- Anchored by Burlington, Hobby Lobby, Becker Furniture and Outlet, as well as Best Buy Mobile, Famous Footwear, Helzberg Diamonds, Victoria Secret/Pink, and many others.
- Well located in the Blaine area on Highway 10 and Highway 47/University Avenue, just south of Highway 610. Great access into the Mall's circular drive and has plenty with parking
- Excellent visibility from both Highways to the pad sites and Mall signage

# **PROPERTY PHOTOS**

**Deb Carlson /** Director / deb.carlson@cushwake.com / +1 952 465 3370 **William Melin /** Senior Director / william.melin@cushwake.com / +1 952 465 3377