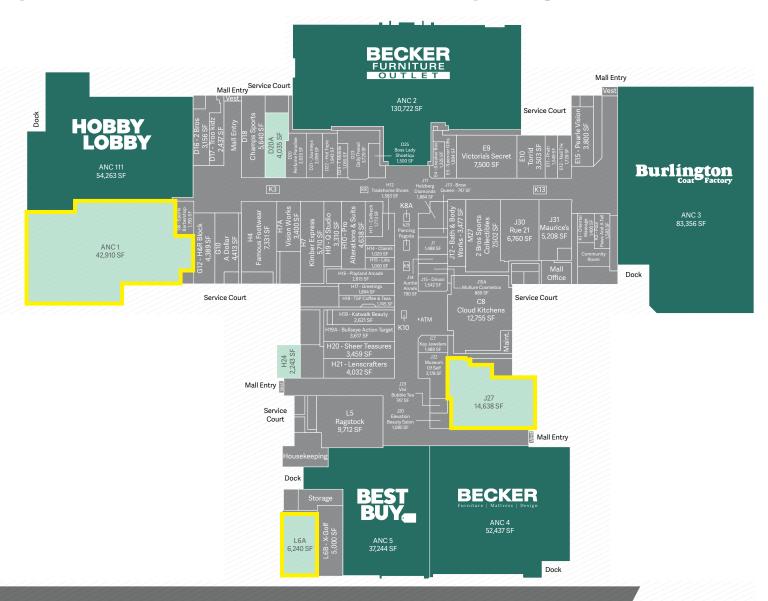

### MALL LEASING

Available Spaces: 42,910 SF

14,638 SF 6.240 SF

# SITE PLAN - MALL LEASING