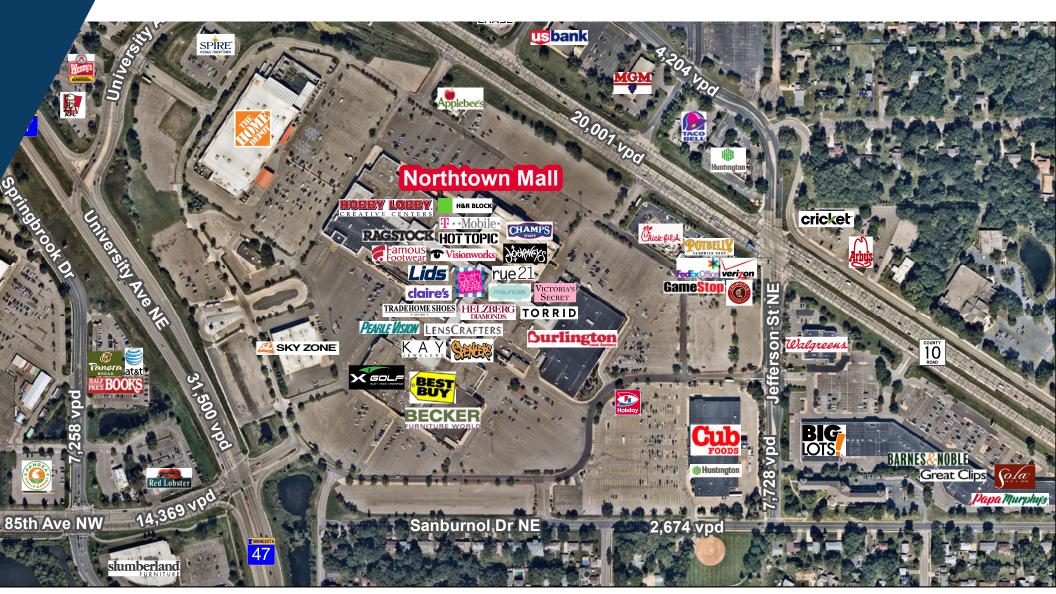

### **NEIGHBORING TENANTS**

Shadow anchored by Home Depot and Cub Foods

Area retailers include Target, SkyZone, Slumberland, Walmart, Urban Air, and Barnes & Noble

#### COMMENTS

- Successful mall with new ownership in the north Mpls/ St. Paul metro with large consumer draw from the surrounding suburbs.
- Anchored by Burlington, Hobby Lobby, Becker Furniture and Outlet, as well as Best Buy Mobile, Famous Footwear, Helzberg Diamonds, Victoria Secret/Pink, and many others.
- Well located in the Blaine area on Highway 10 and Highway 47/University Avenue, just south of Highway 610. Great access into the Mall's circular drive and has plenty with parking
- Excellent visibility from both Highways to the pad sites and Mall signage

# **AERIAL**