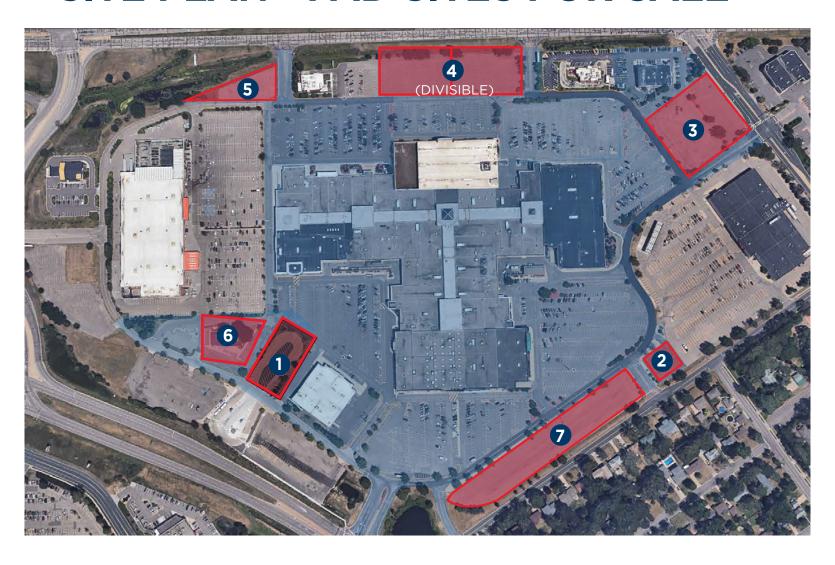

#### PAD SITES FOR SALE

PAD SITE 1: 250 X 110 = 27,500 SF / .63 Acres PAD SITE 2: 130 X 125 = 16,250 SF / .37 Acres PAD SITE 3: 290 X 310 = 89,900 SF / 2 Acres PAD SITE 4: 510 X 150 = 76,500 SF / 1.75 Acres PAD SITE 5: 130 X 135 = 17,550 SF / .4 Acres

# SITE PLAN - PAD SITES FOR SALE