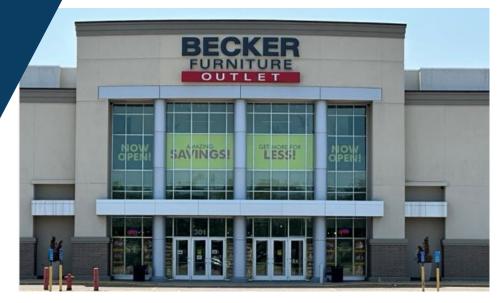

#### COMMENTS

- Successful mall with new ownership in the north Mpls/ St. Paul metro with large consumer draw from the surrounding suburbs.
- Anchored by Burlington, Hobby Lobby, Becker Furniture and Outlet, as well as Best Buy Mobile, Famous Footwear, Helzberg Diamonds, Victoria Secret/Pink, and many others.
- Well located in the Blaine area on Highway 10 and Highway 47/University Avenue, just south of Highway 610. Great access into the Mall's circular drive and has plenty with parking
- Excellent visibility from both Highways to the pad sites and Mall signage

# **PROPERTY PHOTOS**

**Deb Carlson /** Director / deb.carlson@cushwake.com / +1 952 465 3370 **William Melin /** Senior Director / william.melin@cushwake.com / +1 952 465 3377