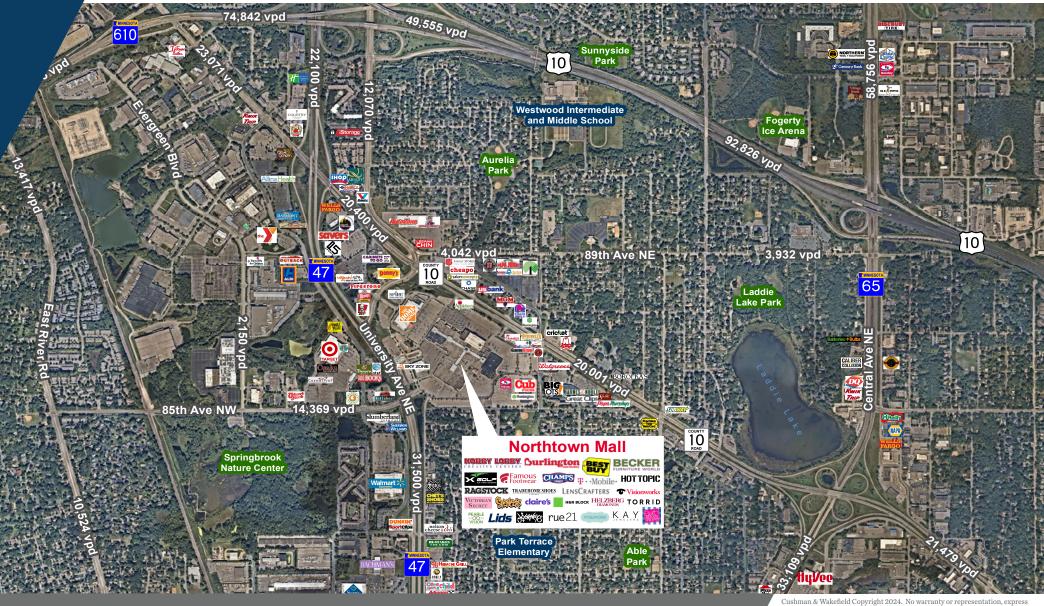

### **NEIGHBORING TENANTS**

Shadow anchored by Home Depot and Cub Foods

Area retailers include Target, SkyZone, Slumberland, Walmart, Urban Air, and Barnes & Noble

#### COMMENTS

- Successful mall with new ownership in the north Mpls/ St. Paul metro with large consumer draw from the surrounding suburbs.
- Anchored by Burlington, Hobby Lobby, Becker Furniture and Outlet, as well as Best Buy Mobile, Famous Footwear, Helzberg Diamonds, Victoria Secret/Pink, and many others.
- Well located in the Blaine area on Highway 10 and Highway 47/University Avenue, just south of Highway 610. Great access into the Mall's circular drive and has plenty with parking
- Excellent visibility from both Highways to the pad sites and Mall signage

# **AERIAL**

**Deb Carlson** / Director / deb.carlson@cushwake.com / +1 952 465 3370 **William Melin** / Senior Director / william.melin@cushwake.com / +1 952 465 3377

Cushman & Wakeneld Copyright 2024. No warranty or representation, express or implied, is made to the accuracy or completeness of the information contained herein, and same is submitted subject to errors, omissions, change of price, rental or other conditions, withdrawal without notice, and to any special listing conditions imposed by the property owner(s). As applicable, we make no representation as to the condition of the property (or properties) in question.