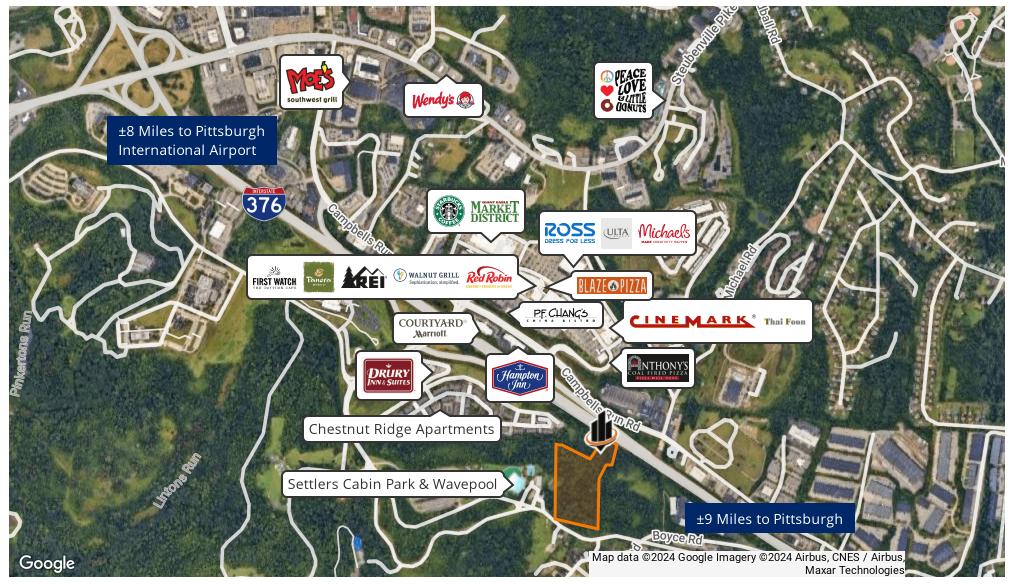

#### **PROPERTY OVERVIEW**

SVN | Three Rivers Commercial Advisors is pleased to present for sale this 10 acre land site for development in Pittsburgh area. Ideal uses include planned residential development, business, professional or medical offices, hotel/motel, or shopping center.

Easily accessible from I-376, located within 4 miles of The Mall at Robinson and within 2 miles of Settler's Ridge. Location has excellent Parkway West Exposure.