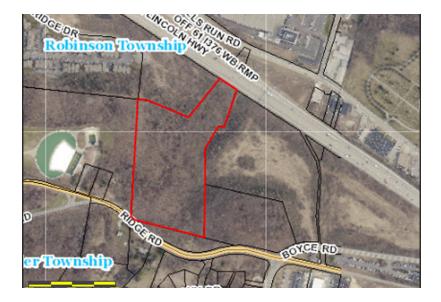

## FOR SALE | 10 ACRES | ROBINSON, PA

## **OFFERING SUMMARY**

| SALE PRICE: | \$900,000             |
|-------------|-----------------------|
| LOT SIZE:   | 10.143 Acres          |
| ZONING:     | C3                    |
| MARKET:     | Pittsburgh            |
| SUBMARKET:  | Parkway West Corridor |
| APN:        | 264-A-31              |

#### **PROPERTY OVERVIEW**

SVN | Three Rivers Commercial Advisors is pleased to present for sale this 10 acre land site for development in Pittsburgh area. Ideal uses include planned residential development, business, professional or medical offices, hotel/motel, or shopping center.

Easily accessible from I-376, located within 4 miles of The Mall at Robinson and within 2 miles of Settler's Ridge. Location has excellent Parkway West Exposure.