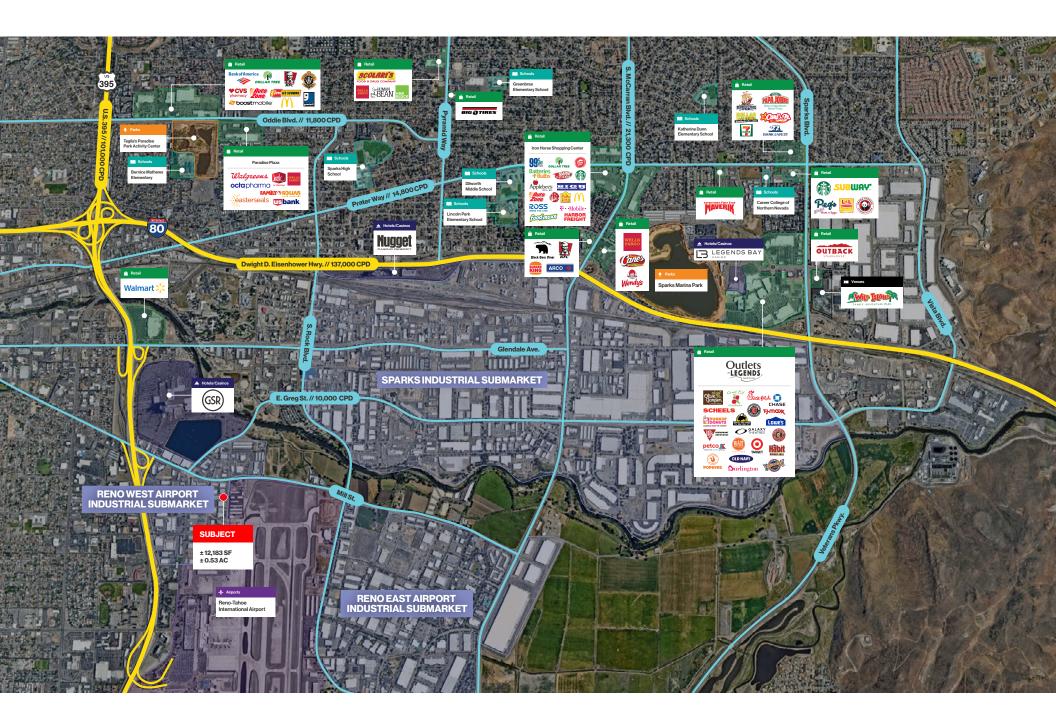

### **Property Highlights**

- Single-tenant industrial storage/warehouse in the Airport Industrial Submarket
- Centrally located with easy access to I-80, I-580, and S. McCarran Blvd. via Telegraph St. and Mill St.
- 16' drive-in door
- 26' clear height
- 400 Amp, 240V, 3-Phase power
- 16' depressed dock-high door

- Zoned IC (Industrial Commercial) allowing for a variety of commercial uses
- Space can be utilized for loading/unloading, storage, and light manufacturing
- Ten (10) parking spaces along Telegraph with additional storage yard or parking along north and south sides of the building
- Owner-user purchase opportunity available

L O G I C LogicCRE.com | Lease Flyer 01

Schools Hotels / Casinos

Telegraph St.