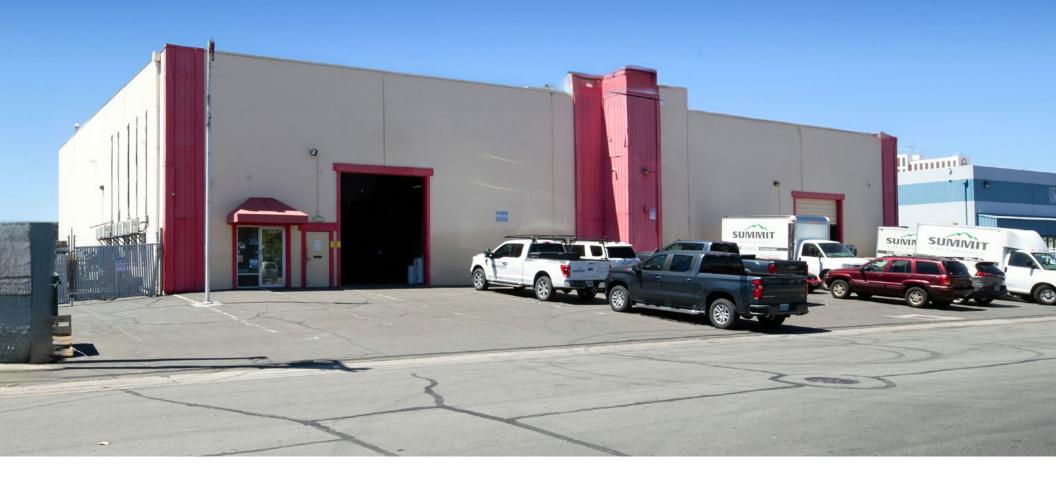

# Industrial Storage/ Warehouse Opportunity

1025 Telegraph St. Reno, NV 89502

### **Property Highlights**

- Single-tenant industrial storage/warehouse in the Airport Industrial Submarket
- Centrally located with easy access to I-80, I-580, and S. McCarran Blvd. via Telegraph St. and Mill St.
- 16' drive-in door
- 26' clear height
- 400 Amp, 240V, 3-Phase power
- 16' depressed dock-high door

- Zoned IC (Industrial Commercial) allowing for a variety of commercial uses
- Space can be utilized for loading/unloading, storage, and light manufacturing
- Ten (10) parking spaces along Telegraph with additional storage yard or parking along north and south sides of the building
- Owner-user purchase opportunity available