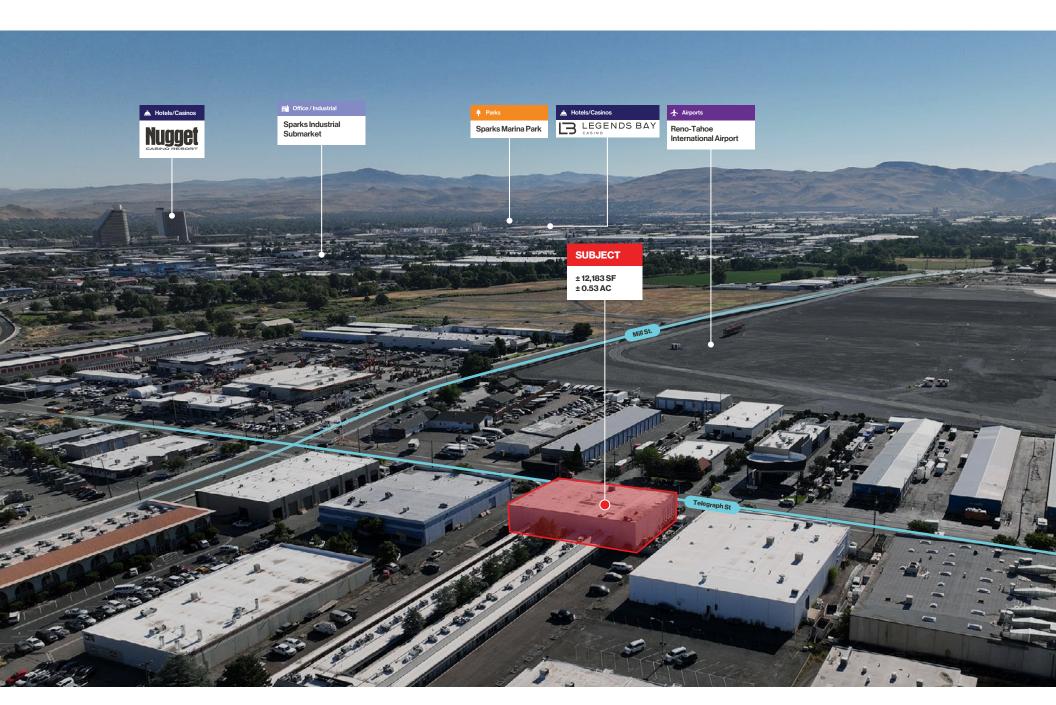

### **Property Highlights**

- Single-tenant industrial storage/warehouse in the Airport Industrial Submarket
- Centrally located with easy access to I-80, I-580, and S. McCarran Blvd. via Telegraph St. and Mill St.
- 16' drive-in door
- 26' clear height
- 400 Amp, 240V, 3-Phase power
- 16' depressed dock-high door

- Zoned IC (Industrial Commercial) allowing for a variety of commercial uses
- Space can be utilized for loading/unloading, storage, and light manufacturing
- Ten (10) parking spaces along Telegraph with additional storage yard or parking along north and south sides of the building
- Owner-user purchase opportunity available

L O G I C LogicCRE.com | Lease Flyer 01

Schools Hotels / Casinos

Telegraph St.