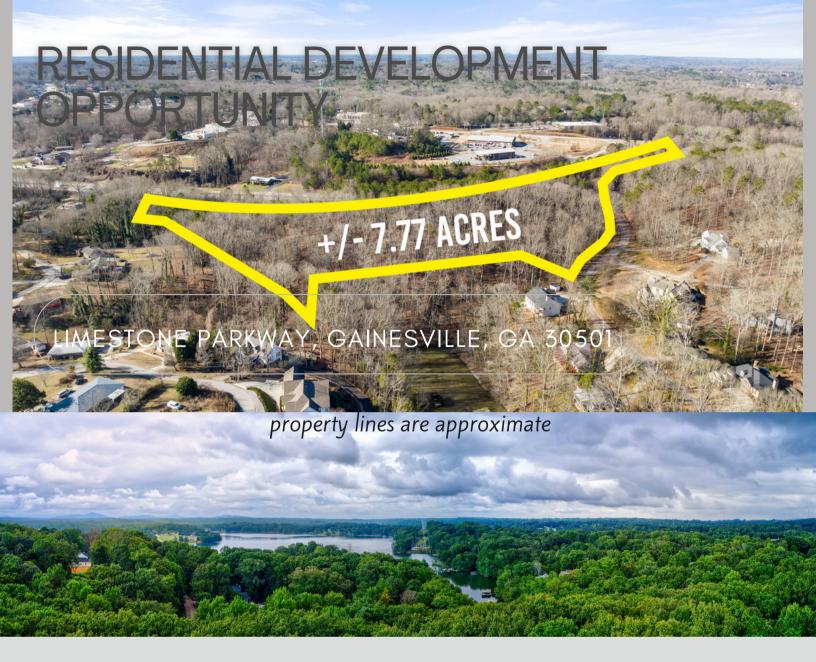

## **FEATURES**

- 7.77 acres
- Site Plan Approved
- Zoning Approved
- DOT Approved
- 650ft of shoreline access on Lake

Lanier (USACE)

BERKSHIRE HATHAWAY Georgia
HomeServices Properties

470.228.0846

coreproperties@bhhsgeorgia.com

# COREPROPERTIES

Limestone Parkway, Gainesville Georgia 30501

#### **ABOUT THE PROPERTY**

7.77 acres off Limestone Parkway in Gainesville Georgia. Tall mature trees naturally sloping towards back of property to the shoreline of Lake Lanier. Property line does back up to US Army Corp of Engineer property so that provides more privacy and sense of more space. You have access to that property but cannot change it.