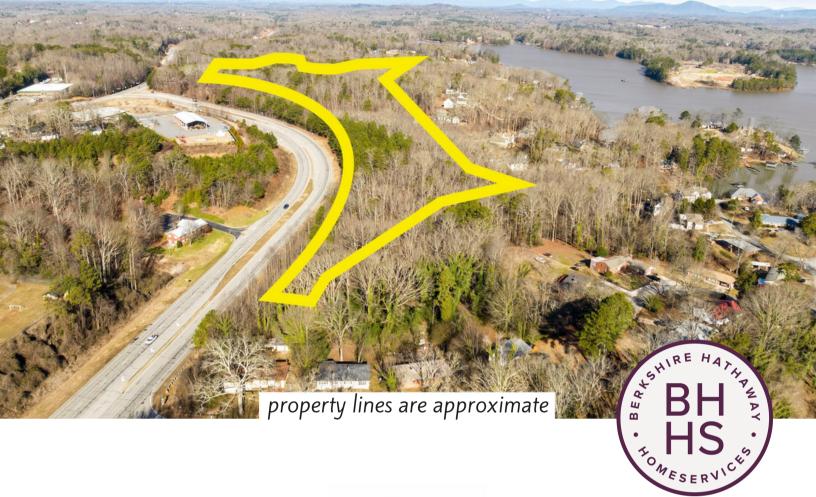

## **FEATURES**

- 7.77 acres
- Site Plan Approved
- Zoning Approved
- DOT Approved
- 650ft of shoreline access on Lake

Lanier (USACE)

BERKSHIRE HATHAWAY Georgia
HomeServices Properties

470.228.0846

coreproperties@bhhsgeorgia.com

#### **ABOUT THE PROPERTY**

7.77 acres off Limestone Parkway in Gainesville Georgia. Tall mature trees naturally sloping towards back of property to the shoreline of Lake Lanier. Property line does back up to US Army Corp of Engineer property so that provides more privacy and sense of more space. You have access to that property but cannot change it.