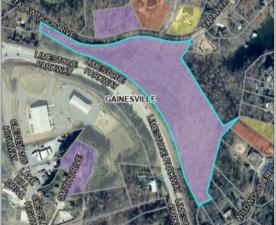

## **FEATURES**

- 7.77 acres
- Site Plan Approved
- Zoning Approved
- DOT Approved
- 650ft of shoreline access on Lake

Lanier (USACE)

BERKSHIRE HATHAWAY Georgia
HomeServices Properties

470.228.0846

coreproperties@bhhsgeorgia.com

# LUXURY TOWNHOME PROJECT APPROVED

Gated luxury townhome development approved on Lake Lanier in Gainesville Georgia. Upscale townhome neighborhood will include gated entry, clubhouse, pool, 1/2 mile walking trail, dog walk, and access to Lake Lanier. Residents will enjoy distant tree top views of the lake and mountains. Location is ideal to new development and established business.

# COREPROPERTIES

Limestone Parkway, Gainesville Georgia 30501

#### **ABOUT THE PROPERTY**

7.77 acres off Limestone Parkway in Gainesville Georgia. Tall mature trees naturally sloping towards back of property to the shoreline of Lake Lanier. Property line does back up to US Army Corp of Engineer property so that provides more privacy and sense of more space. You have access to that property but cannot change it.