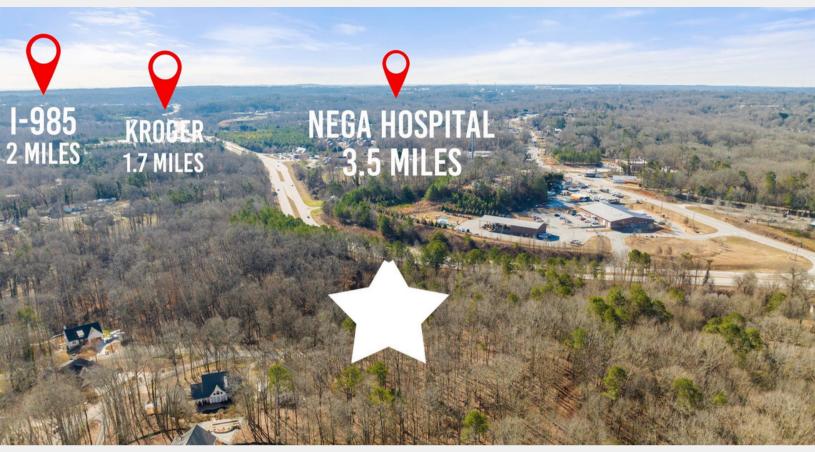

COMMERCIAL DIVISION

Joe LOCATION 3.5 MILES FROM HOSPITAL&
EXPANSION
2 MILES FOR I-985
1.7 MILES FROM SHOPPING &
DINING
3 MILES FOR LAKE LANIER
ROWING VENUE
4 MILES TO DOWNTOWN
GAINESVILLE