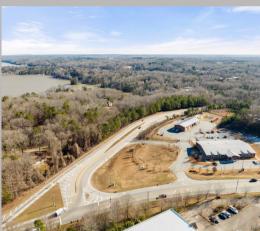

# LUXURY TOWNHOME PROJECT APPROVED

Gated luxury townhome development approved on Lake Lanier in Gainesville Georgia. Upscale townhome neighborhood will include gated entry, clubhouse, pool, 1/2 mile walking trail, dog walk, and access to Lake Lanier. Residents will enjoy distant tree top views of the lake and mountains. Location is ideal to new development and established business.

#### **ABOUT THE PROPERTY**

7.77 acres off Limestone Parkway in Gainesville Georgia. Tall mature trees naturally sloping towards back of property to the shoreline of Lake Lanier. Property line does back up to US Army Corp of Engineer property so that provides more privacy and sense of more space. You have access to that property but cannot change it.