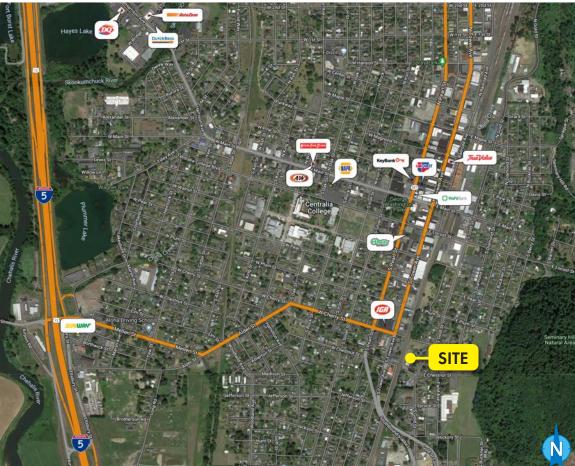

# LOCATION / FLOOR PLAN

## **WAREHOUSE WITH YARD**

203 E Chestnut Street | Centralia, WA 98531

For more information or a property tour, please contact: