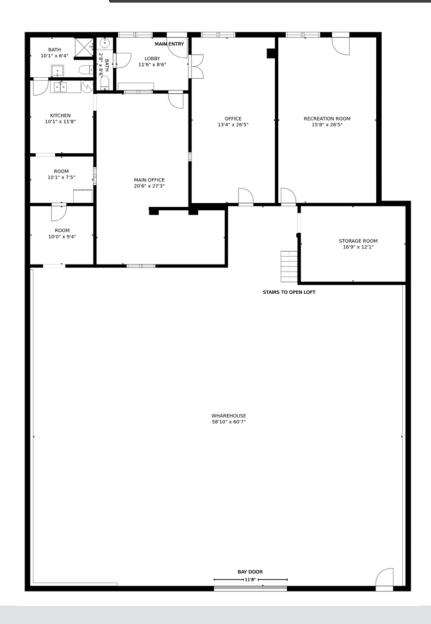

### **DETAILS**

Sale price: \$595,000 \$499,000 - Owner/User

Lease Rate: \$3,600 \$2,700 / month, NNN

Building size

Warehouse: ± 3,563 SF Office: ± 1.543 SF Total: ± 5,106 SF

± 21,780 SF Land size:

• Zoning: R15 - Current industrial use

# LOCATION / FLOOR PLAN

## **WAREHOUSE WITH YARD**

203 E Chestnut Street | Centralia, WA 98531

For more information or a property tour, please contact: