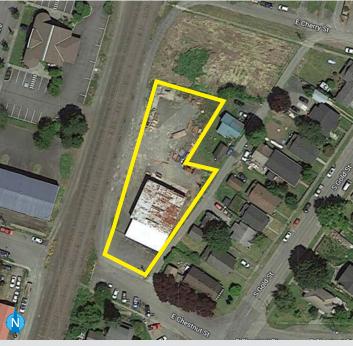

# **WAREHOUSE WITH YARD**

203 E Chestnut Street | Centralia, WA 98531

### **DETAILS**

Sale price: \$595,000 \$499,000 - Owner/User

Lease Rate: \$3,600 \$2,700 / month, NNN

Building size

Warehouse: ± 3,563 SF Office: ± 1.543 SF Total: ± 5,106 SF

± 21,780 SF Land size:

• Zoning: R15 - Current industrial use

### **FEATURES**

- Seller financing available
- Approximate 15,000 SF fenced yard with lights and power
- 6 off-street parking spaces
- 3 phase 200 amp electrical
- Great access to I-5

For more information or a property tour, please contact: