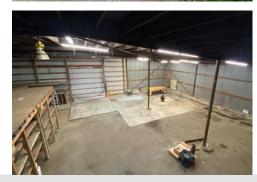

### **DETAILS**

Sale price: \$595,000 \$499,000 - Owner/User

Lease Rate: \$3,600 \$2,700 / month, NNN

Building size

Warehouse: ± 3,563 SF Office: ± 1.543 SF Total: ± 5,106 SF

± 21,780 SF Land size:

• Zoning: R15 - Current industrial use