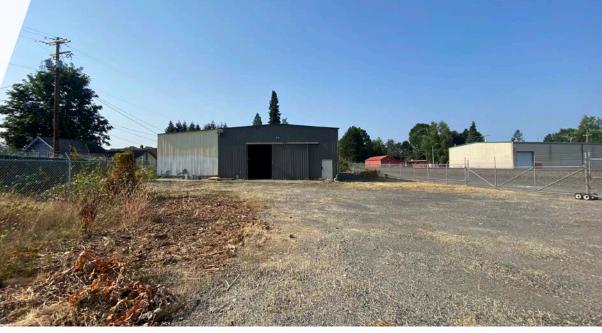

### **DETAILS**

Sale price: \$595,000 \$499,000 - Owner/User

Lease Rate: \$3,600 \$2,700 / month, NNN

Building size

Warehouse: ± 3,563 SF Office: ± 1.543 SF Total: ± 5,106 SF

± 21,780 SF Land size:

• Zoning: R15 - Current industrial use

### **FEATURES**

- Seller financing available
- Approximate 15,000 SF fenced yard with lights and power
- 6 off-street parking spaces
- 3 phase 200 amp electrical
- Great access to I-5

For more information or a property tour, please contact: