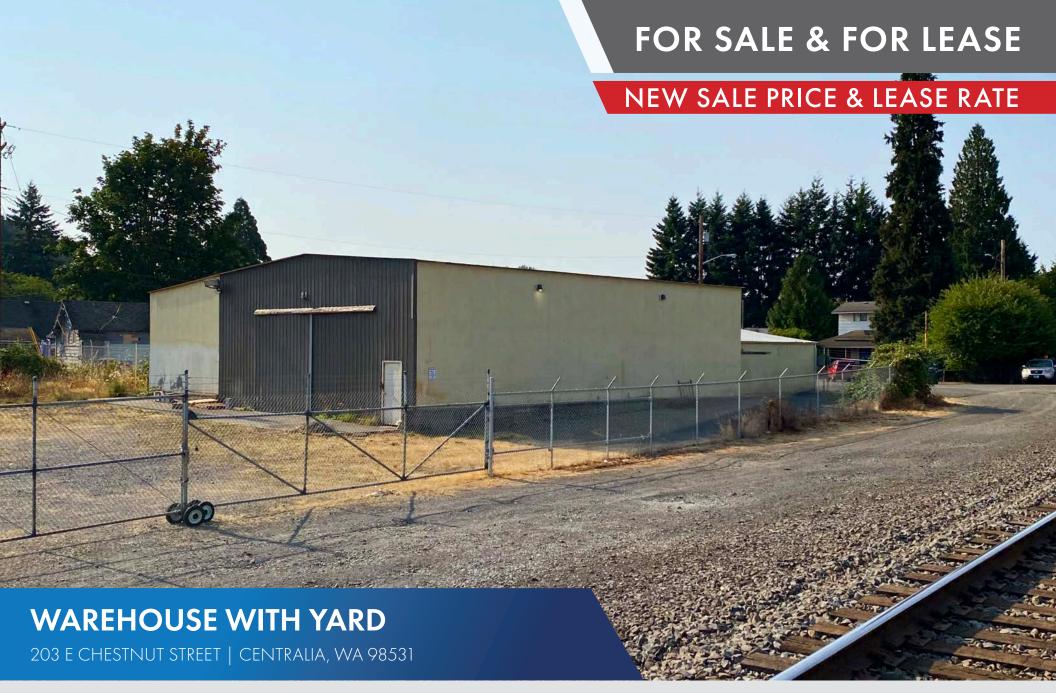

# **WAREHOUSE WITH YARD**

203 E Chestnut Street | Centralia, WA 98531

### **WAREHOUSE WITH YARD FOR SALE & FOR LEASE**

### **DETAILS**

Sale price: \$595,000 \$499,000 - Owner/User

Lease Rate: \$3,600 \$2,700 / month, NNN

Building size

Warehouse: ± 3,563 SF Office: ± 1.543 SF Total: ± 5,106 SF

± 21,780 SF Land size:

• Zoning: R15 - Current industrial use

### **FEATURES**

- Seller financing available
- Approximate 15,000 SF fenced yard with lights and power
- 6 off-street parking spaces
- 3 phase 200 amp electrical
- Great access to I-5

For more information or a property tour, please contact: