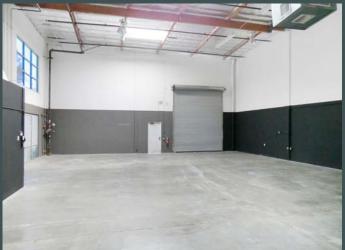

# Property Highlights

- + 8,278 SF Available for Lease Separately or Contiguously
- + High Image Facility Excellent Signage
- + Master Planned Valencia Industrial Center
- + Located within SCV Enterprise Zone
- + 100% HVAC
- + High Ceiling & Foil

|                   | UNIT A         |
|-------------------|----------------|
| Availability      | 1/1/2025       |
| Available SF*     | 5,203 SF       |
| Office SF         | 2,618 SF       |
| Lease Rate        | \$1.30 IG/SF/N |
| CAM Charges       | ±\$0.12/SF/M   |
| Min Clear Height  | 22'            |
| Grade Level Doors | 1              |
| Power             | 200 Amps       |
|                   | 120-208 Volt   |
| Parking           | 10 Spaces      |

#### **UNIT B**

1/1/2025 3,075 SF 1,547 SF \$1.30 IG/SF/Month ±\$0.12/SF/Month 22' 1 200 Amps 120-208 Volt 6 Spaces