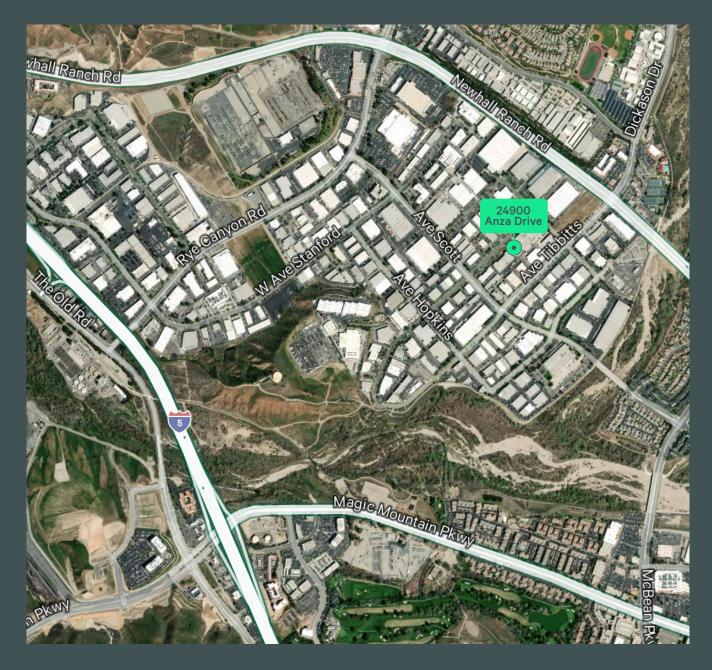

### The Location

#### AWARD WINNING NEIGHBORHOOD City of Santa Clarita Recently Named:

- + Most Business Friendly City (LAEDC)
- + One of the Safest Cities in US (National Council for Home Safety and Security)
- + City of the Future (fDi Magazine)
- + Best Cities to Live in the US (24/7 Wall Street)