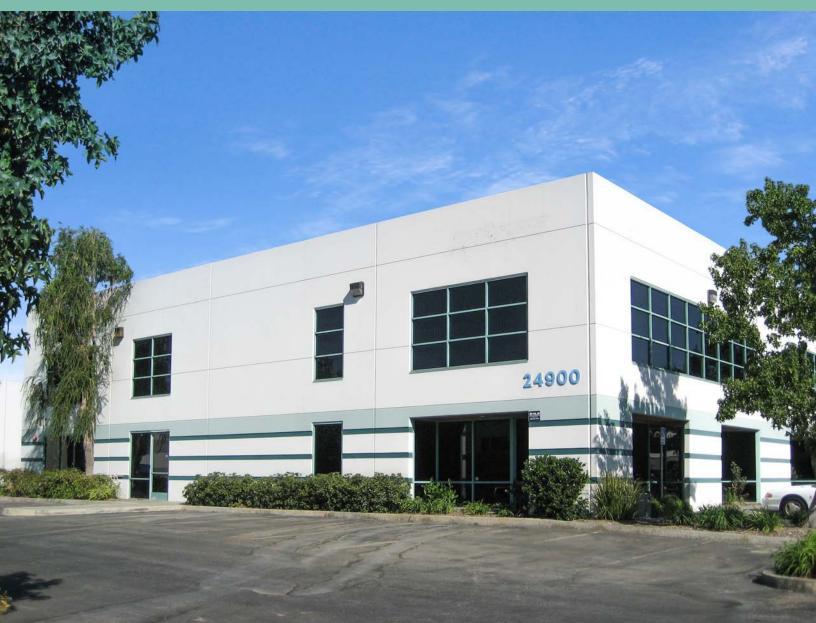

# 24900 Anza Drive Units A & B | Valencia, CA

5,203 SF & 3,075 SF Available in High Image Facility with Excellent Signage

# Property Highlights

- + 8,278 SF Available for Lease Separately or Contiguously
- + High Image Facility Excellent Signage
- + Master Planned Valencia Industrial Center
- + Located within SCV Enterprise Zone
- + 100% HVAC
- + High Ceiling & Foil