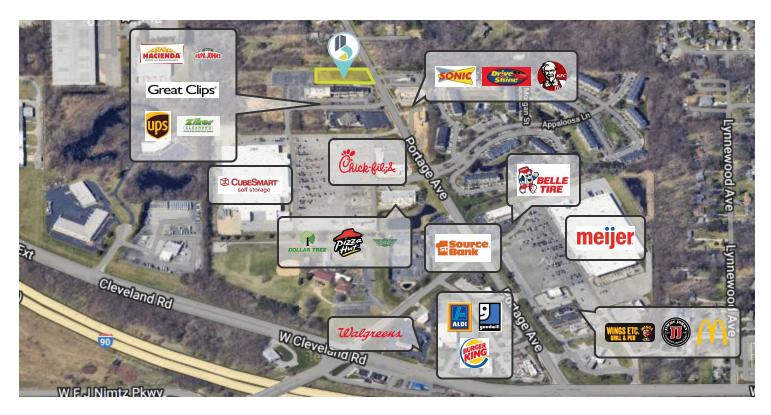

## Portage Rd.

South Bend, IN 46628

## **Property Highlights**

- 1± acre available
- · Potential for cross easement access from Cubesmart Self Storage and shared parking
- · All utilities are to the site
- Acreage is useable. Retention/drainage is incorporated into the adjacent development
- · Perfect location for a freestanding restaurant or small multitenant retail building
- · Located on the rapidly growing northwest side of South Bend on Portage Road just north of CubeSmart Self Storage and Clocktower Lane Retail Center
- · New market entries include KFC across the street and Jimmy John's on Meijer outlot