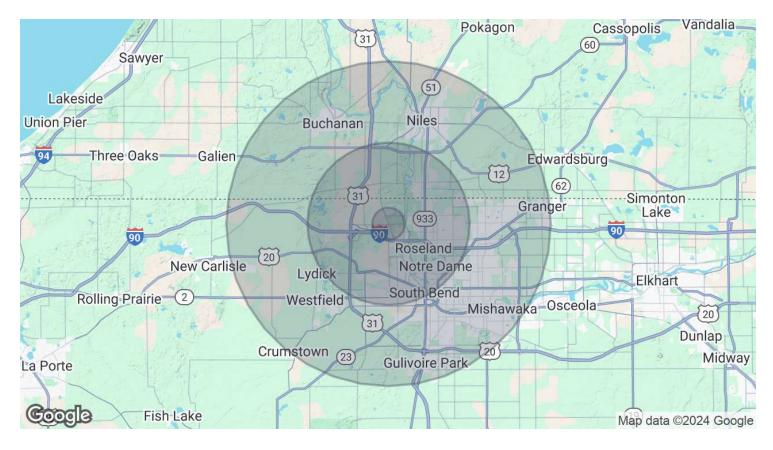

Sale Price: \$335,000

| Population           | 1 Mile | 5 Miles | 10 Miles |
|----------------------|--------|---------|----------|
| Total Population     | 1,426  | 67,187  | 286,129  |
| Average Age          | 41.1   | 36.8    | 36.1     |
| Average Age (Male)   | 38.0   | 35.4    | 34.6     |
| Average Age (Female) | 41.8   | 38.1    | 37.7     |

| Households & Income | 1 Mile   | 5 Miles   | 10 Miles  |
|---------------------|----------|-----------|-----------|
| Total Households    | 604      | 23,745    | 107,701   |
| # of Persons per HH | 2.4      | 2.8       | 2.7       |
| Average HH Income   | \$65,904 | \$51,014  | \$53,967  |
| Average House Value |          | \$119,056 | \$143,355 |