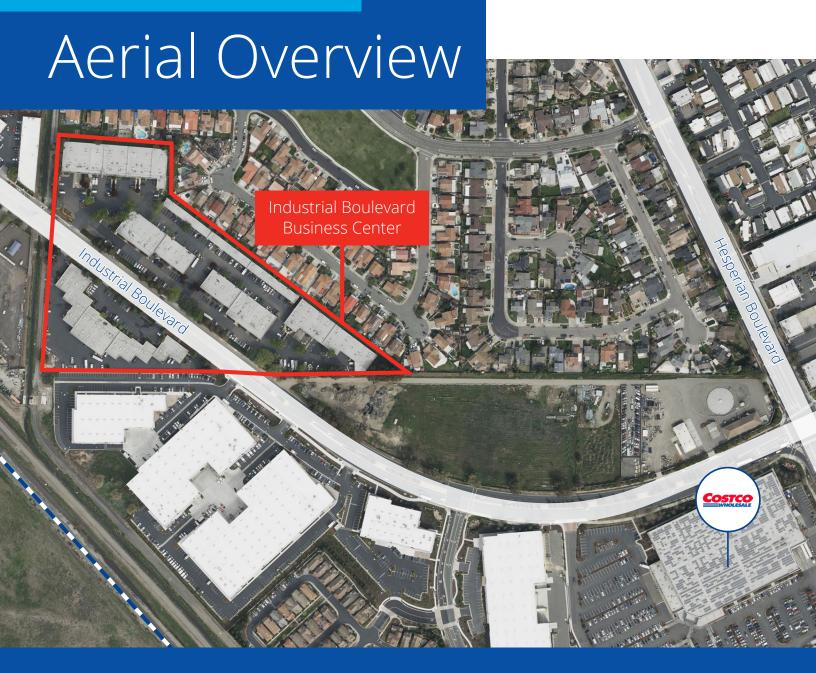

For Lease | Light Industrial / Warehouse Units

# Industrial Blvd Business Center Hayward, CA

### Highlights



Excellent access to I-880 and CA-92



Roll-up doors & rear loading docks



Professional Office Space



**Ample Parking** 

#### Contact Broker

#### Joe Yamin, SIOR

**Executive Vice President** CA License No. 01327666 joe.yamin@colliers.com +1 510 433 5812

#### **Colliers**

4301 Hacienda Drive, Suite 430 Pleasanton, CA 94588 +1 925 463 2300 colliers.com



### Available Suites

| Address               | Suite | SF     | Features                                                    | Rent*             | Rent PSF* |
|-----------------------|-------|--------|-------------------------------------------------------------|-------------------|-----------|
| 28301 Industrial Blvd | Е     | ±1,320 | Reception with private office, warehouse, and drive in door | \$2,310/mo        | \$1.75    |
| 28302 Industrial Blvd | С     | ±2,208 | Reception, 2 private offices, one drive in door             | \$3,643/mo        | \$1.65    |
| 28301 Industrial Blvd | R     | ±2,420 | Drive in door, 2 private offices and reception              | \$3,995/mo        | \$1.65    |
| 28312 Industrial Blvd | F     | ±2,800 | Drive in door, private office and reception