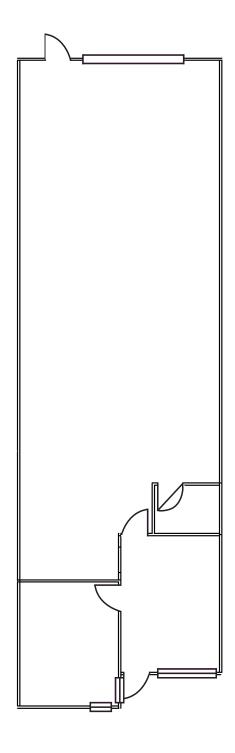

# Suite E Floor Plan

## 28301 Industrial Blvd, Suite E | ±1,320 SF

- Drive in door
- Reception with private office and warehouse
- Rent\*: \$2,310/mo

• Rent PSF\*: \$1.75