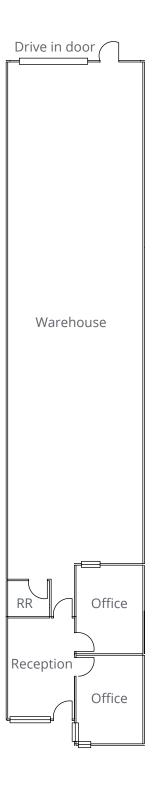

# Suite E Floor Plan

## 28301 Industrial Blvd, Suite E | ±1,320 SF

- Drive in door
- Reception with private office and warehouse
- Rent\*: \$2,310/mo

• Rent PSF\*: \$1.75