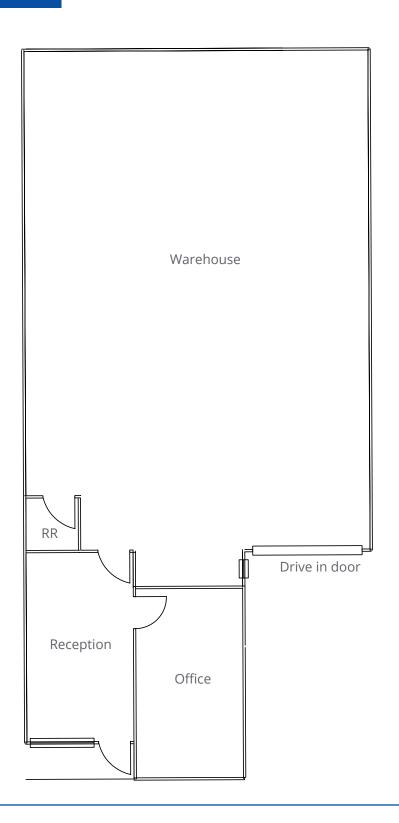

# Suite C Floor Plan

## 28302 Industrial Blvd, Suite C | ±2,208 SF

- 2 private offices
- 1 restroom
- 1 grade level door
- A/C
- Rent\*: \$3,643/moRent PSF\*: \$1.65