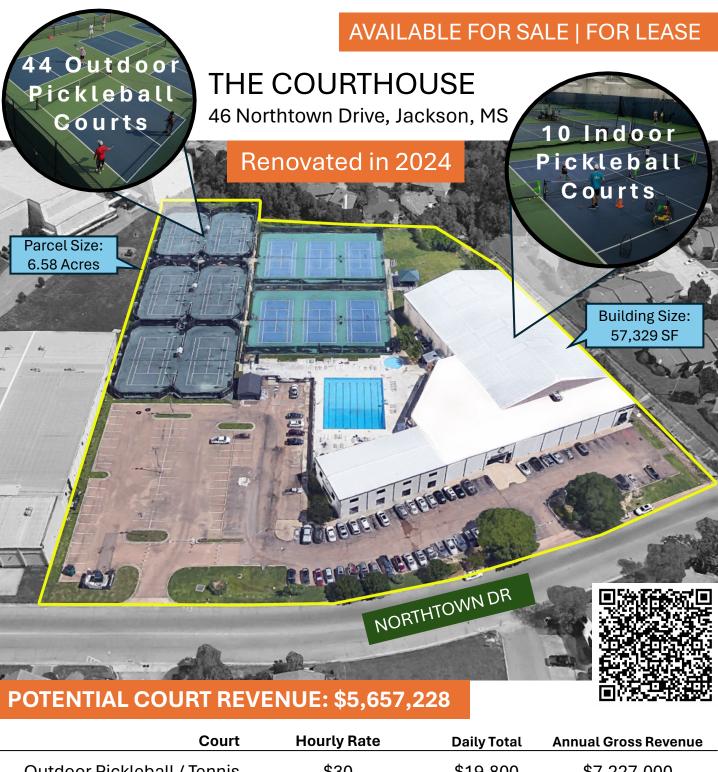

## **AMENITIES**

Clear Heights up to 25 feet

- (44) Pickle Ball / (12) Tennis Courts (Outdoor)
- (10) Pickle Ball / (3) Tennis Courts (Indoor)
- (2) Olympic Size Pools (Outdoor & Indoor)
- (2) Indoor Spas