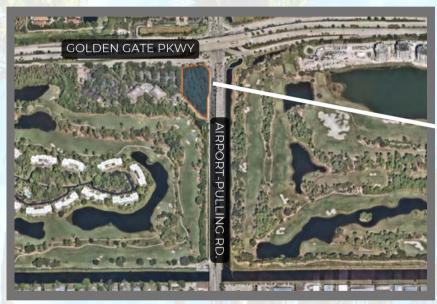

POINCIANA PROFESSIONAL PARK CORNER OF GOLDEN GATE PKWY & AIRPORT RD.

### RETAIL PRE-LEASING OPPORTUNITY - DELIVERY DECEMBER 2025

Tara Stokes | 239-261-3400 ext. 176 | Tara@ipcnaples.com Lauren A. Kelso | 239-261-3400 ext. 120 | Lauren@ipcnaples.com



## POINCIANA PROFESSIONAL PARK

Corner of Golden Gate Pkwy and Airport Rd.

# LOCATION HIGHLIGHTS



2.5 MILES TO TAMIAMI TRAIL N
2.2 MILES TO I-75







## POINCIANA PROFESSIONAL PARK

to be developed adjacent to the Retail Center.



# POINCIANA PROFESSIONAL PARK





|                                       | Start Date | End Date |
|---------------------------------------|------------|----------|
| Preliminary DRB                       | May-23     | Dec-23   |
| Site Plan Approval                    | Aug-23     | Mar-24   |
| Conditional Use Approval (Drive-Thru) | May-24     | Jun-24   |
| Final DRB                             | Jul-24     | Aug-24   |
| Building Permit                       | Aug-24     | Jan-25   |
| Construction                          | Jan-25     | Feb-26   |
| Vanilla Shell CO to Starbucks         | Jan-25     | Nov-25   |
| Starbucks Buildout CO