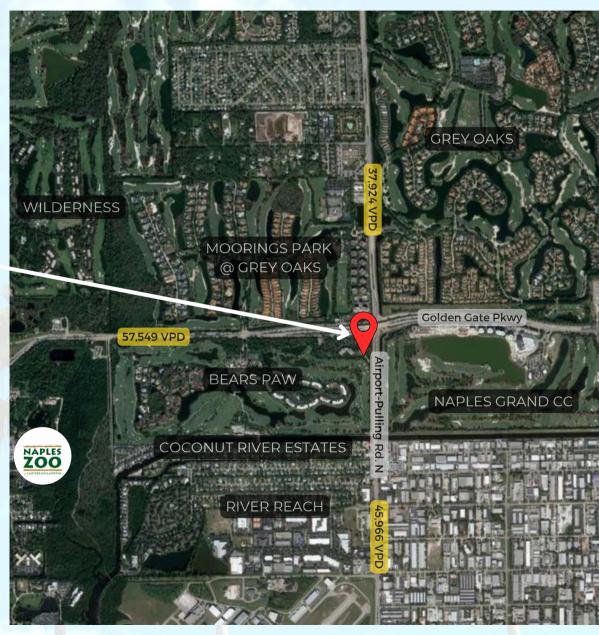

POINCIANA PROFESSIONAL PARK CORNER OF GOLDEN GATE PKWY & AIRPORT RD.

### RETAIL PRE-LEASING OPPORTUNITY - DELIVERY DECEMBER 2025

Tara Stokes | 239-261-3400 ext. 176 | Tara@ipcnaples.com Lauren A. Kelso | 239-261-3400 ext. 120 | Lauren@ipcnaples.com



## POINCIANA PROFESSIONAL PARK

Corner of Golden Gate Pkwy and Airport Rd.

# LOCATION HIGHLIGHTS



2.5 MILES TO TAMIAMI TRAIL N
2.2 MILES TO I-75







## POINCIANA PROFESSIONAL PARK

to be developed adjacent to the Retail Center.



# POINCIANA PROFESSIONAL PARK





|                                       | Start Date | End Date |
|---------------------------------------|------------|----------|
| Preliminary DRB                       | May-23     | Dec-23   |
| Site Plan Approval                    | Aug-23     | Mar-24   |
| Conditional Use Approval (Drive-Thru) | May-24     | Jun-24   |
| Final DRB                             | Jul-24     | Aug-24   |
| Building Permit                       | Aug-24     | Jan-25   |
| Construction                          | Jan-25     | Feb-26   |
| Vanilla Shell CO to Starbucks         | Jan-25     | Nov-25   |
| Starbucks Buildout CO                 | Dec-25     | Feb-26   |
| Vanilla Shell CO