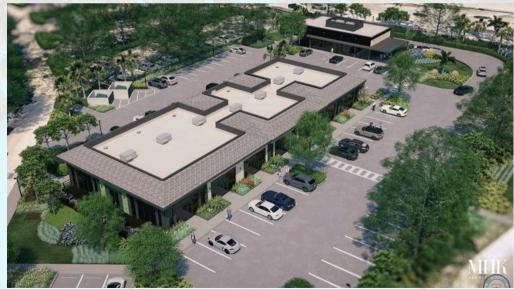

Permit                       | Aug-24     | Jan-25   |
| Construction                          | Jan-25     | Feb-26   |
| Vanilla Shell CO to Starbucks         | Jan-25     | Nov-25   |
| Starbucks Buildout CO                 | Dec-25     | Feb-26   |
| Vanilla Shell CO Retail Center        | Jan-25     | Dec-25   |



## POINCIANA PROFESSIONAL PARK

Corner of Golden Gate Pkwy and Airport Rd.

### **OFFERING SUMMARY**

**Use:** Retail / Restaurant

Size: 1,400 - 10,000 SF

**Base Rent:** \$50-\$60 PSF

### **DEMOGRAPHICS**

#### 1 MILE



3,662



1,779



\$92<mark>,8</mark>71



\$261,096

#### 3 MILES



55,186



25,889



\$77,246



\$288,652

#### 5 MILES



141,818



64,023



\$74,319



\$257,666



# POINCIANA PROFESSIONAL PARK











# POINCIANA PROFESSIONAL PARK