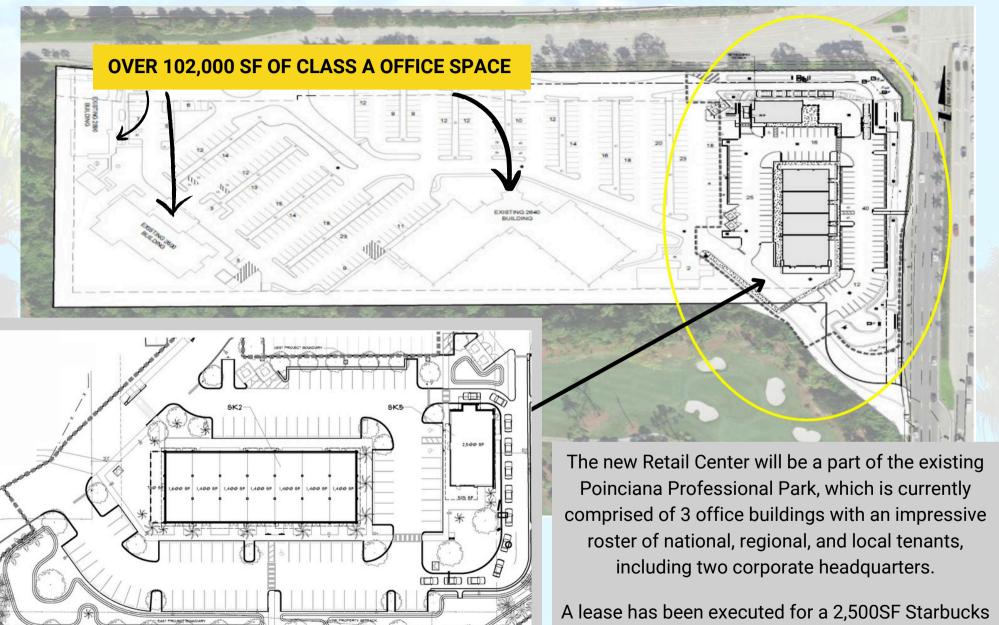

## POINCIANA PROFESSIONAL PARK

to be developed adjacent to the Retail Center.

### **OFFERING SUMMARY**

**Use:** Retail / Restaurant

Size: 1,400 - 10,000 SF

**Base Rent:** \$50-\$60 PSF