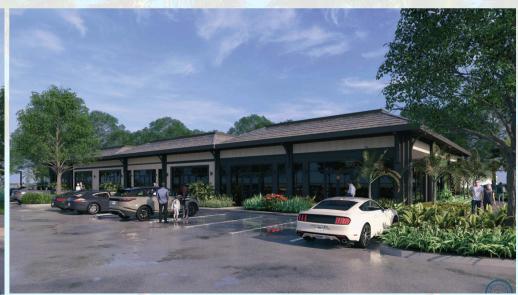

| Jul-24     | Aug-24   |
| Building Permit                       | Aug-24     | Jan-25   |
| Construction                          | Jan-25     | Feb-26   |
| Vanilla Shell CO to Starbucks         | Jan-25     | Nov-25   |
| Starbucks Buildout CO                 | Dec-25     | Feb-26   |
| Vanilla Shell CO Retail Center        | Jan-25     | Dec-25   |



## POINCIANA PROFESSIONAL PARK

Corner of Golden Gate Pkwy and Airport Rd.

### **OFFERING SUMMARY**

**Use:** Retail / Restaurant

Size: 1,400 - 10,000 SF

**Base Rent:** \$50-\$60 PSF

### **DEMOGRAPHICS**

#### 1 MILE



3,662



1,779



\$92<mark>,8</mark>71



\$261,096

#### 3 MILES



55,186



25,889



\$77,246



\$288,652

#### 5 MILES



141,818



64,023



\$74,319



\$257,666



# POINCIANA PROFESSIONAL PARK











# POINCIANA PROFESSIONAL PARK