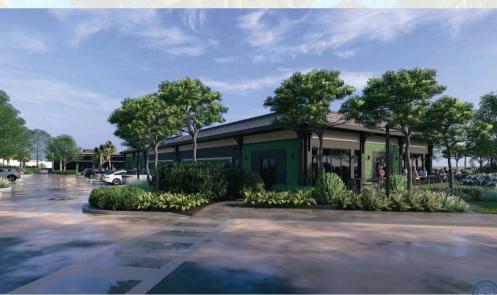

| Jul-24     | Aug-24   |
| Building Permit                       | Aug-24     | Jan-25   |
| Construction                          | Jan-25     | Feb-26   |
| Vanilla Shell CO to Starbucks         | Jan-25     | Nov-25   |
| Starbucks Buildout CO                 | Dec-25     | Feb-26   |
| Vanilla Shell CO Retail Center        | Jan-25     | Dec-25   |



## POINCIANA PROFESSIONAL PARK

Corner of Golden Gate Pkwy and Airport Rd.

### **OFFERING SUMMARY**

**Use:** Retail / Restaurant

Size: 1,400 - 10,000 SF

**Base Rent:** \$50-\$60 PSF

### **DEMOGRAPHICS**

#### 1 MILE



3,662



1,779



\$92<mark>,8</mark>71



\$261,096

#### 3 MILES



55,186



25,889



\$77,246



\$288,652

#### 5 MILES



141,818



64,023



\$74,319



\$257,666



# POINCIANA PROFESSIONAL PARK











# POINCIANA PROFESSIONAL PARK