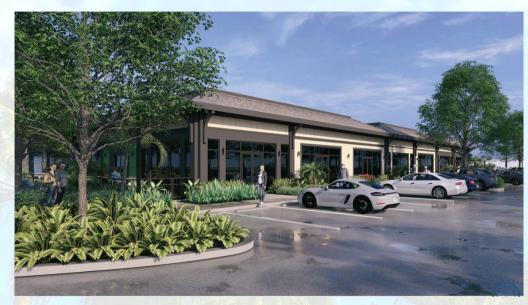

| Jul-24     | Aug-24   |
| Building Permit                       | Aug-24     | Jan-25   |
| Construction                          | Jan-25     | Feb-26   |
| Vanilla Shell CO to Starbucks         | Jan-25     | Nov-25   |
| Starbucks Buildout CO                 | Dec-25     | Feb-26   |
| Vanilla Shell CO Retail Center        | Jan-25     | Dec-25   |



## POINCIANA PROFESSIONAL PARK

Corner of Golden Gate Pkwy and Airport Rd.

### **OFFERING SUMMARY**

**Use:** Retail / Restaurant

Size: 1,400 - 10,000 SF

**Base Rent:** \$50-\$60 PSF

### **DEMOGRAPHICS**

#### 1 MILE



3,662



1,779



\$92<mark>,8</mark>71



\$261,096

#### 3 MILES



55,186



25,889



\$77,246



\$288,652

#### 5 MILES



141,818



64,023



\$74,319



\$257,666



# POINCIANA PROFESSIONAL PARK











# POINCIANA PROFESSIONAL PARK