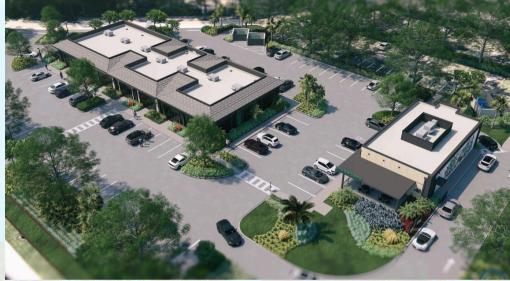

ding Permit                       | Aug-24     | Jan-25   |
| Construction                          | Jan-25     | Feb-26   |
| Vanilla Shell CO to Starbucks         | Jan-25     | Nov-25   |
| Starbucks Buildout CO                 | Dec-25     | Feb-26   |
| Vanilla Shell CO Retail Center        | Jan-25     | Dec-25   |



## POINCIANA PROFESSIONAL PARK

Corner of Golden Gate Pkwy and Airport Rd.

### **OFFERING SUMMARY**

**Use:** Retail / Restaurant

Size: 1,400 - 10,000 SF

**Base Rent:** \$50-\$60 PSF

### **DEMOGRAPHICS**

#### 1 MILE



3,662



1,779



\$92<mark>,8</mark>71



\$261,096

#### 3 MILES



55,186



25,889



\$77,246



\$288,652

#### 5 MILES



141,818



64,023



\$74,319



\$257,666



# POINCIANA PROFESSIONAL PARK











# POINCIANA PROFESSIONAL PARK