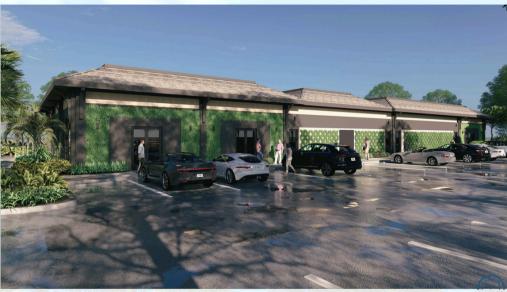

| Jul-24     | Aug-24   |
| Building Permit                       | Aug-24     | Jan-25   |
| Construction                          | Jan-25     | Feb-26   |
| Vanilla Shell CO to Starbucks         | Jan-25     | Nov-25   |
| Starbucks Buildout CO                 | Dec-25     | Feb-26   |
| Vanilla Shell CO Retail Center        | Jan-25     | Dec-25   |



## POINCIANA PROFESSIONAL PARK

Corner of Golden Gate Pkwy and Airport Rd.

### **OFFERING SUMMARY**

**Use:** Retail / Restaurant

Size: 1,400 - 10,000 SF

**Base Rent:** \$50-\$60 PSF

### **DEMOGRAPHICS**

#### 1 MILE



3,662



1,779



\$92<mark>,8</mark>71



\$261,096

#### 3 MILES



55,186



25,889



\$77,246



\$288,652

#### 5 MILES



141,818



64,023



\$74,319



\$257,666



# POINCIANA PROFESSIONAL PARK











# POINCIANA PROFESSIONAL PARK