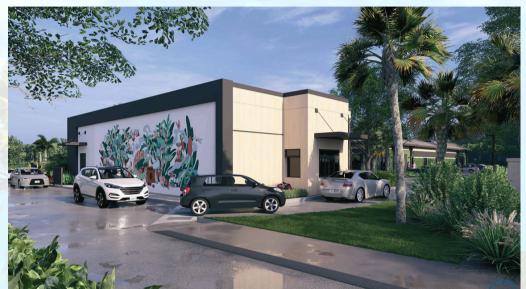

ilding Permit                       | Aug-24     | Jan-25   |
| Construction                          | Jan-25     | Feb-26   |
| Vanilla Shell CO to Starbucks         | Jan-25     | Nov-25   |
| Starbucks Buildout CO                 | Dec-25     | Feb-26   |
| Vanilla Shell CO Retail Center        | Jan-25     | Dec-25   |



## POINCIANA PROFESSIONAL PARK

Corner of Golden Gate Pkwy and Airport Rd.

### **OFFERING SUMMARY**

**Use:** Retail / Restaurant

Size: 1,400 - 10,000 SF

**Base Rent:** \$50-\$60 PSF

### **DEMOGRAPHICS**

#### 1 MILE



3,662



1,779



\$92<mark>,8</mark>71



\$261,096

#### 3 MILES



55,186



25,889



\$77,246



\$288,652

#### 5 MILES



141,818



64,023



\$74,319



\$257,666



# POINCIANA PROFESSIONAL PARK











# POINCIANA PROFESSIONAL PARK