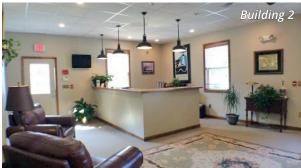

#### **Property Highlights**

• Office space available for lease at Highland Professional Office park with excellent exposure on Route 302 in Westbrook, ME

DEN OF ANTIQUITIES

ULTI VENDOR MARKET

- Building 1: 2,000± to 3,906± SF over 2 floors consisting of an ADA bathroom on the 1st floor, full bath on the 2nd floor, a laundry room, a break room with a kitchen, reception area, and a large open area
- Building 2: 2,542± SF free-standing medical/office building consisting of a spacious reception/waiting area, 5 private offices, 2 conference rooms, kitchen, IT room, and storage
- Ample parking on-site
- Pylon signage opportunity on a busy commuter corridor with 14,710± AADT per MaineDOT
- Easy highway access to/from Exit 48, I-95