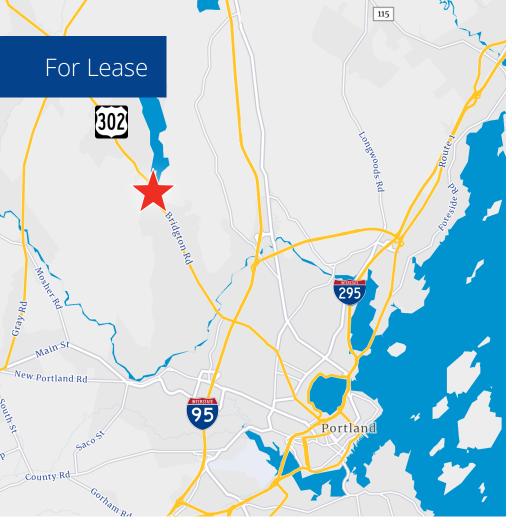

## 1389 Bridgton Road Westbrook, ME

#### **Property Highlights**

• Office space available for lease at Highland Professional Office park with excellent exposure on Route 302 in Westbrook, ME

DEN OF ANTIQUITIES

ULTI VENDOR MARKET

- Building 1: 2,000± to 3,906± SF over 2 floors consisting of an ADA bathroom on the 1st floor, full bath on the 2nd floor, a laundry room, a break room with a kitchen, reception area, and a large open area
- Building 2: 2,542± SF free-standing medical/office building consisting of a spacious reception/waiting area, 5 private offices, 2 conference rooms, kitchen, IT room, and storage
- Ample parking on-site
- Pylon signage opportunity on a busy commuter corridor with 14,710± AADT per MaineDOT
- Easy highway access to/from Exit 48, I-95