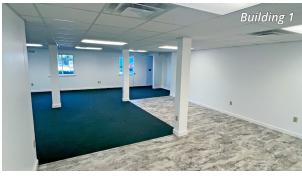

#### **Property Highlights**

• Office space available for lease at Highland Professional Office park with excellent exposure on Route 302 in Westbrook, ME

DEN OF ANTIQUITIES

ULTI VENDOR MARKET

- Building 1: 2,000± to 3,906± SF over 2 floors consisting of an ADA bathroom on the 1st floor, full bath on the 2nd floor, a laundry room, a break room with a kitchen, reception area, and a large open area
- Building 2: 2,542± SF free-standing medical/office building consisting of a spacious reception/waiting area, 5 private offices, 2 conference rooms, kitchen, IT room, and storage
- Ample parking on-site
- Pylon signage opportunity on a busy commuter corridor with 14,710± AADT per MaineDOT
- Easy highway access to/from Exit 48, I-95