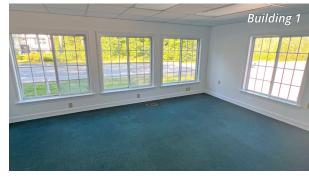

#### **Property Highlights**

• Office space available for lease at Highland Professional Office park with excellent exposure on Route 302 in Westbrook, ME

DEN OF ANTIQUITIES

ULTI VENDOR MARKET

- Building 1: 2,000± to 3,906± SF over 2 floors consisting of an ADA bathroom on the 1st floor, full bath on the 2nd floor, a laundry room, a break room with a kitchen, reception area, and a large open area
- Building 2: 2,542± SF free-standing medical/office building consisting of a spacious reception/waiting area, 5 private offices, 2 conference rooms, kitchen, IT room, and storage
- Ample parking on-site
- Pylon signage opportunity on a busy commuter corridor with 14,710± AADT per MaineDOT
- Easy highway access to/from Exit 48, I-95