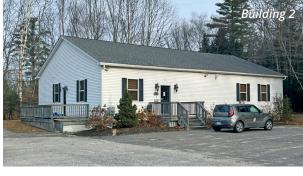

#### **Property Highlights**

• Office space available for lease at Highland Professional Office park with excellent exposure on Route 302 in Westbrook, ME

DEN OF ANTIQUITIES

ULTI VENDOR MARKET

- Building 1: 2,000± to 3,906± SF over 2 floors consisting of an ADA bathroom on the 1st floor, full bath on the 2nd floor, a laundry room, a break room with a kitchen, reception area, and a large open area
- Building 2: 2,542± SF free-standing medical/office building consisting of a spacious reception/waiting area, 5 private offices, 2 conference rooms, kitchen, IT room, and storage
- Ample parking on-site
- Pylon signage opportunity on a busy commuter corridor with 14,710± AADT per MaineDOT
- Easy highway access to/from Exit 48, I-95