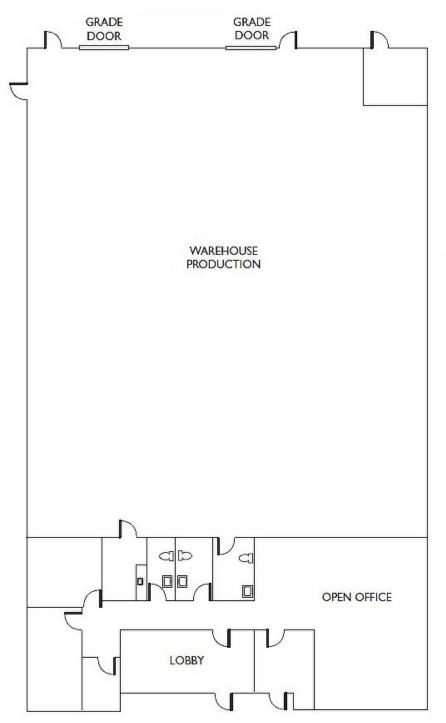

## Area

- ±12,144 SF

- Lease Rate: \$1.50/SF I.G.

## **Property Highlights**

- Approx. 25% office balance insulated warehouse
- Fenced Yard Space
- New 9.9 kW Solar System
- 400 amps 3 phase power (tenant to verify)
- Two (2) Grade Level Doors
- Direct access to I-680 & I-880 via Auto mall Pkwy
- Contact Brokers to Tour