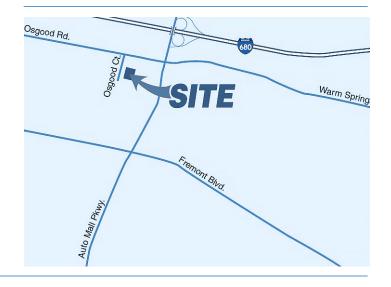

## 3070 OSGOOD COURT FREMONT, CA

## **Property Highlights**

- Approx. 25% office balance insulated warehouse
- Fenced Yard Space
- New 9.9 kW Solar System
- 400 amps 3 phase power (tenant to verify)
- Two (2) Grade Level Doors
- Direct access to I-680 & I-880 via Auto mall Pkwy
- Contact Brokers to Tour