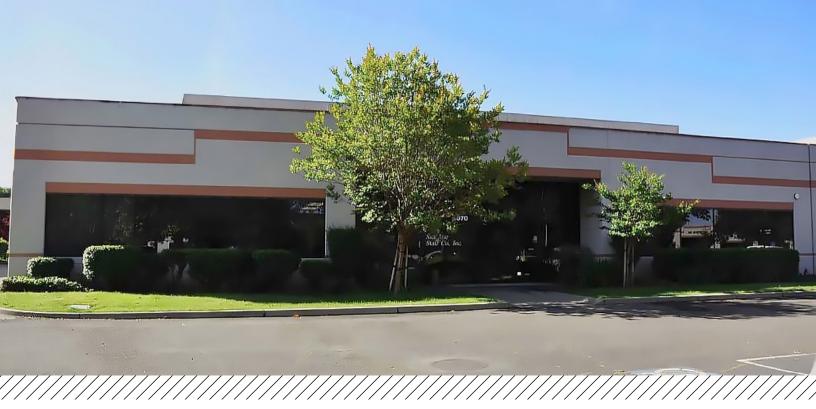

# FOR LEASE - ±12,144 SF INDUSTRIAL BUILDING

## 3070 OSGOOD COURT FREMONT, CA

## **Property Highlights**

- Approx. 25% office balance insulated warehouse
- Fenced Yard Space
- New 9.9 kW Solar System
- 400 amps 3 phase power (tenant to verify)
- Two (2) Grade Level Doors
- Direct access to I-680 & I-880 via Auto mall Pkwy
- Contact Brokers to Tour