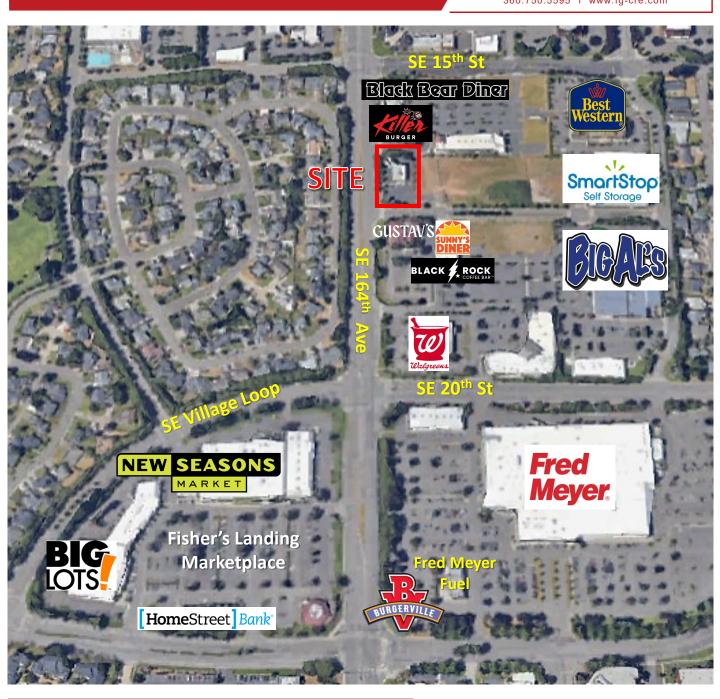

### PROPERTY HIGHLIGHTS

- Located at SE 164th Avenue and SE 18th Street easy access from SE Mill Plain and Hwy 14
- Free standing building with drive-thru previously occupied by a financial institution
- Proposed uses include retail/service, medical or professional office
- 2,616 SF building
- .57-acre parcel
- Zoned Community Commercial (CC)
- Price: \$1,500,000
- · Neighboring retailers: