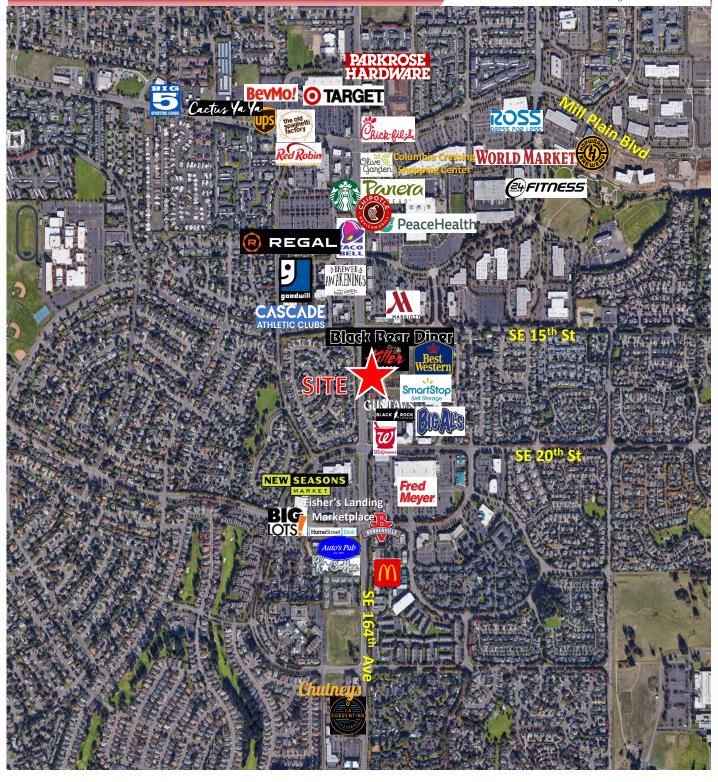

### PROPERTY HIGHLIGHTS

- Located at SE 164th Avenue and SE 18th Street easy access from SE Mill Plain and Hwy 14
- Free standing building with drive-thru previously occupied by a financial institution
- Proposed uses include retail/service, medical or professional office
- 2,616 SF building
- .57-acre parcel
- Zoned Community Commercial (CC)
- Price: \$1,500,000
- · Neighboring retailers:

#### Average Daily Traffic

SE 164<sup>th</sup> Ave @ SE 15<sup>th</sup> St N – 32,153 SE 164<sup>th</sup> Ave @ SE Village Loop S – 36,687

SE 20th St @ SE 167th Ave E - 7,643