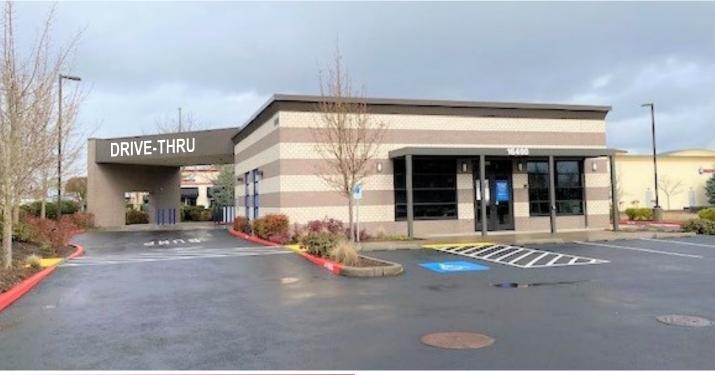

### **FOR SALE**

FREE STANDING BLDG. W/ DRIVE-THRU

16400 SE 18th St | Vancouver, WA 98683

### PROPERTY HIGHLIGHTS

- Located at SE 164th Avenue and SE 18th Street easy access from SE Mill Plain and Hwy 14
- Free standing building with drive-thru previously occupied by a financial institution
- Proposed uses include retail/service, medical or professional office
- 2,616 SF building
- .57-acre parcel
- Zoned Community Commercial (CC)
- Price: \$1,500,000
- · Neighboring retailers: