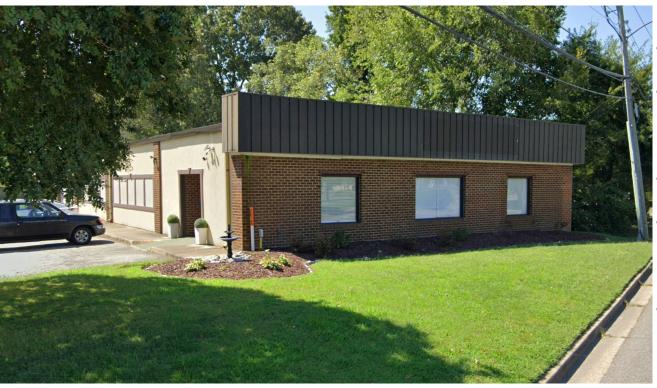

#### **MID TLANTIC Retail / Office For Lease** COMMERCIAL REAL ESTATE 5873 Poplar Hall Drive, Norfolk, VA 23502

# Freestanding Building

- 5,100 SF available
- Showroom, office and storage
- Zoned C-2
- Minutes away from I-64 and I-264
- Across from Military Circle redevelopment site

#### 5873 Poplar Hall Drive, Norfolk, VA 23502

The information contained herein has been obtained from sources that are deemed to be reliable. However, Mid-Atlantic Commercial and its Agent(s) make no representation and assumes no liability as to the accuracy and validity of the information herein. Purchasers are advised to perform their own research and verification in order to determine the suitability of the Property for their purchase. Jonathan Guion is Managing Broker for Mid-Atlantic Commercial and can be reached at 757-867-8777 or at jguion@midatlanticcommercial.com.