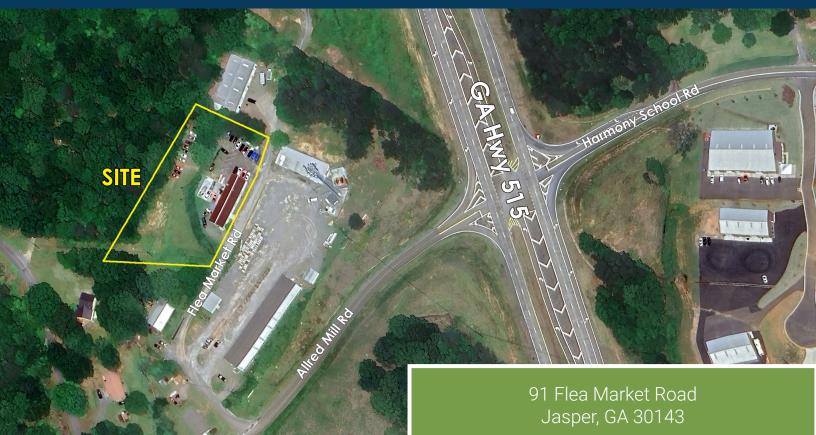

## **Property Details**

- Two metal buildings totaling 4,800± sf
- Single or multi-tenant building (former auto use)
- 2 drive-in roll up doors in each structure (4 total)
- Located just off Highway 515 behind former Jasper Flea Market
- Priced at \$720,000 (\$150/sf)