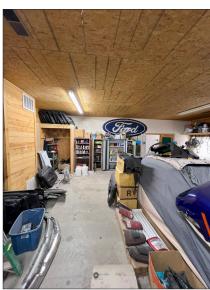

## **Property Details**

- Two metal buildings totaling 4,800± sf
- Single or multi-tenant building (former auto use)
- 2 drive-in roll up doors in each structure (4 total)
- Located just off Highway 515 behind former Jasper Flea Market
- Priced at \$720,000 (\$150/sf)