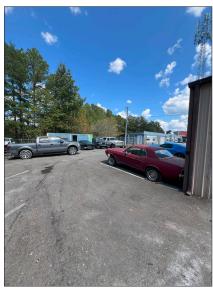

## **Property Details**

- Two metal buildings totaling 4,800± sf
- Single or multi-tenant building (former auto use)
- 2 drive-in roll up doors in each structure (4 total)
- Located just off Highway 515 behind former Jasper Flea Market
- Priced at \$720,000 (\$150/sf)