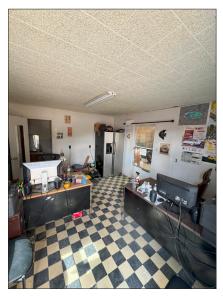

## **Property Details**

- Two metal buildings totaling 4,800± sf
- Single or multi-tenant building (former auto use)
- 2 drive-in roll up doors in each structure (4 total)
- Located just off Highway 515 behind former Jasper Flea Market
- Priced at \$720,000 (\$150/sf)