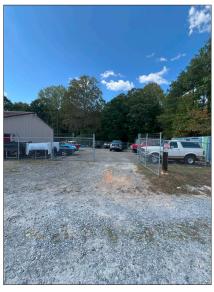

## **Property Details**

- Two metal buildings totaling 4,800± sf
- Single or multi-tenant building (former auto use)
- 2 drive-in roll up doors in each structure (4 total)
- Located just off Highway 515 behind former Jasper Flea Market
- Priced at \$720,000 (\$150/sf)