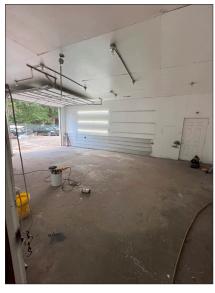

## **Property Details**

- Two metal buildings totaling 4,800± sf
- Single or multi-tenant building (former auto use)
- 2 drive-in roll up doors in each structure (4 total)
- Located just off Highway 515 behind former Jasper Flea Market
- Priced at \$720,000 (\$150/sf)