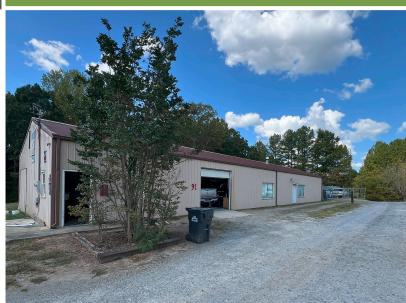

## **Property Details**

- Two metal buildings totaling 4,800± sf
- Single or multi-tenant building (former auto use)
- 2 drive-in roll up doors in each structure (4 total)
- Located just off Highway 515 behind former Jasper Flea Market
- Priced at \$720,000 (\$150/sf)