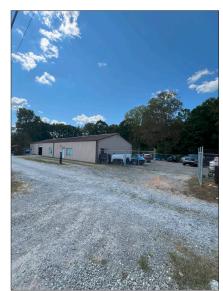

## **Property Details**

- Two metal buildings totaling 4,800± sf
- Single or multi-tenant building (former auto use)
- 2 drive-in roll up doors in each structure (4 total)
- Located just off Highway 515 behind former Jasper Flea Market
- Priced at \$720,000 (\$150/sf)