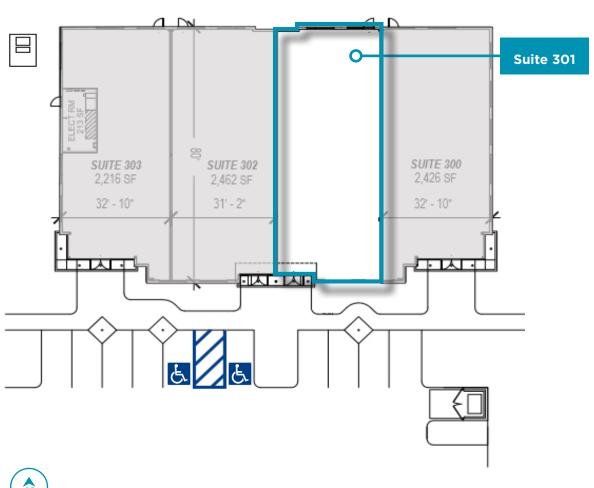

### 5701 YOUNG STREET- BLDG B

| PROPERTY FEATURES |                      |
|-------------------|----------------------|
| Suite Available:  | Suite 301: ±2,462 SF |
| Zoning:           | C-2                  |
| Parking :         | 4.82/1,000 SF        |
| Corridor :        | SW Bakersfield       |
| Asking Rent:      | \$2.35/NNN           |

# ±2,462 RSF TOTAL AVAILABLE