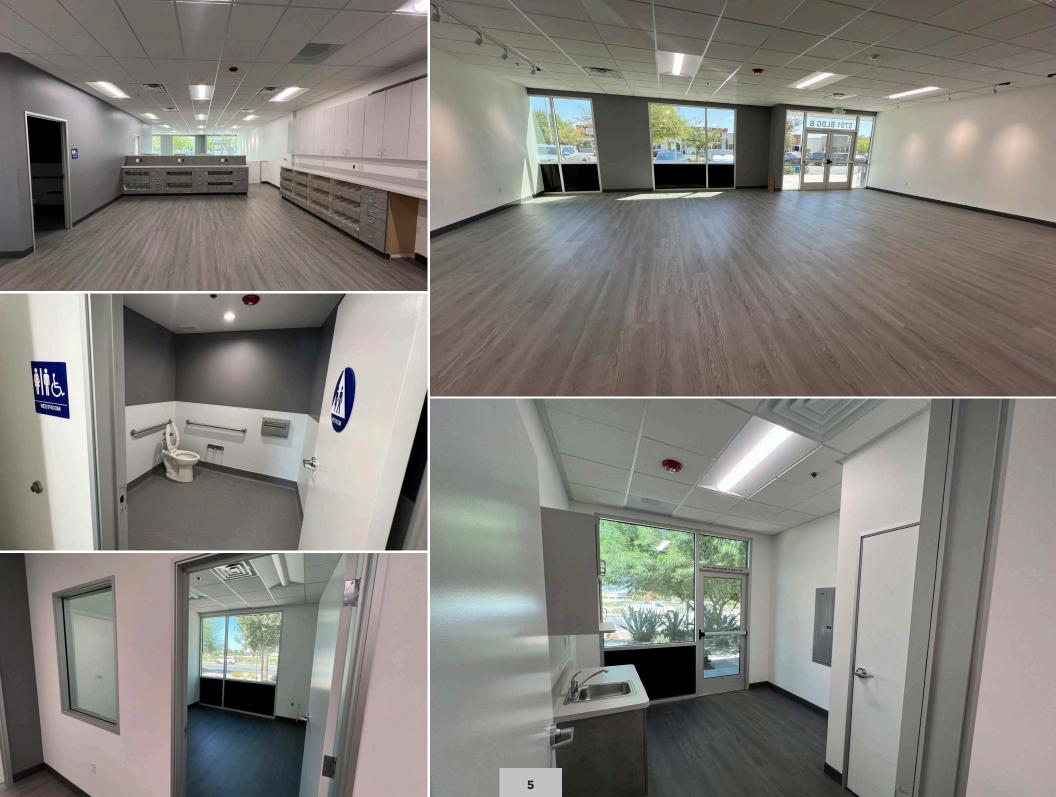

cated in the Crossroads Business Park. Bakersfield's very first LEED Campus project
- Building signage available
- Surrounded by local and chain establishments, as well as abundant housing, this
- location provides optimal visibility and access for consumers.
- Abundant parking
- Convenient access to the I-99 and I-5 freeways
- Strong Daily Traffic Counts 21,687
- Formerly a Pharmacy use

### 5701 YOUNG STREET- BLDG B

| PROPERTY FEATURES |                      |
|-------------------|----------------------|
| Suite Available:  | Suite 301: ±2,462 SF |
| Zoning:           | C-2                  |
| Parking :         | 4.82/1,000 SF        |
| Corridor :        | SW Bakersfield       |
| Asking Rent:      | \$2.35/NNN           |



# ±2,462 RSF TOTAL AVAILABLE

# PLAN

MING AVENUE















### **CONTACT INFO**

**Michael Piccirillo** 

Senior Associate +1 661 645 2366 michael.piccirillo@cushwake.com Lic. 02100320

#### **Jeff Andrew**

Executive Director +1 661 633 3827 jeff.andrew@cushwake.com Lic. 00941323

5060 California Avenue Suite 1000 Bakersfield, CA 93309 Lic. 01880493 cushmanwakefield.com

©2024 Cushman & Wakefield. All rights reserved. The information contained in this communication is strictly confidential. This information has been obtained from sources believed to be reliable but has not been verified. NO WARRANTY OR REPRESENTATION, EXPRESS OR IMPLIED, IS MADE AS TO THE CONDITION OF THE PROPERTY (OR PROPERTIES) REFERENCED HEREIN OR AS TO THE ACCURACY OR COMPLETENESS OF THE INFORMATION CONTAINED HEREIN, AND SAME IS SUBMITTED SUBJECT TO ERRORS, OMISSIONS, C