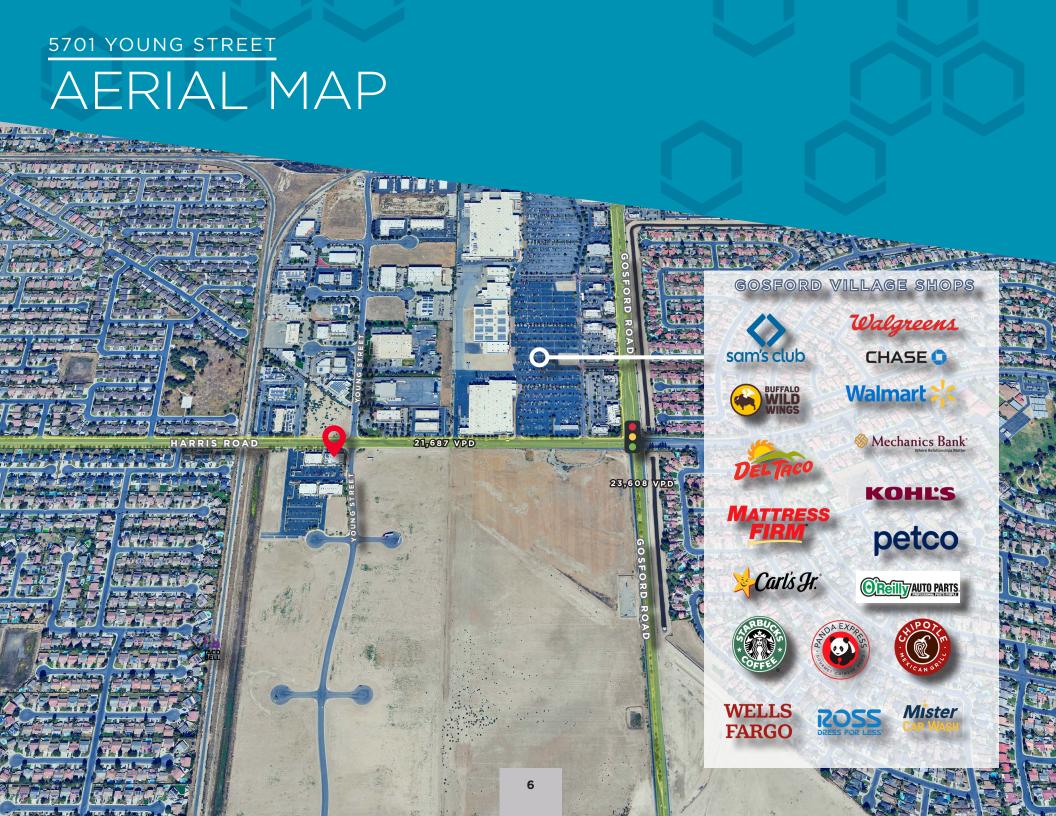

## **PROPERTY HIGHLIGHTS**

- Located in the Crossroads Business Park. Bakersfield's very first LEED Campus project
- Building signage available
- Surrounded by local and chain establishments, as well as abundant housing, this
- location provides optimal visibility and access for consumers.
- Abundant parking
- Convenient access to the I-99 and I-5 freeways
- Strong Daily Traffic Counts 21,687
- Formerly a Pharmacy use

### 5701 YOUNG STREET- BLDG B

| PROPERTY FEATURES |                      |
|-------------------|----------------------|
| Suite Available:  | Suite 301: ±2,462 SF |
| Zoning:           | C-2                  |
| Parking :         | 4.82/1,000 SF        |
| Corridor :        | SW Bakersfield       |
| Asking Rent:      | \$2.35/NNN           |