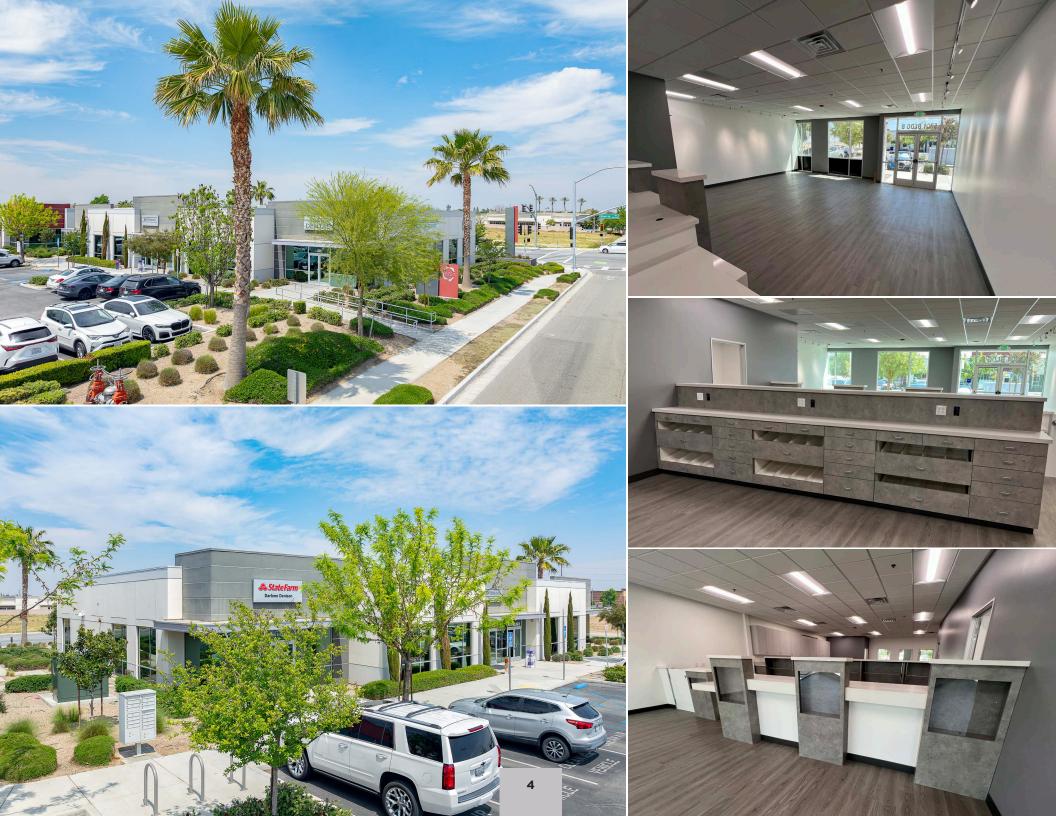

## **PROPERTY HIGHLIGHTS**

- Located in the Crossroads Business Park. Bakersfield's very first LEED Campus project
- Building signage available
- Surrounded by local and chain establishments, as well as abundant housing, this
- location provides optimal visibility and access for consumers.
- Abundant parking
- Convenient access to the I-99 and I-5 freeways
- Strong Daily Traffic Counts 21,687
- Formerly a Pharmacy use

### 5701 YOUNG STREET- BLDG B

| PROPERTY FEATURES |                      |
|-------------------|----------------------|
| Suite Available:  | Suite 301: ±2,462 SF |
| Zoning:           | C-2                  |
| Parking :         | 4.82/1,000 SF        |
| Corridor :        | SW Bakersfield       |
| Asking Rent:      | \$2.35/NNN           |

# ±2,462 RSF TOTAL AVAILABLE