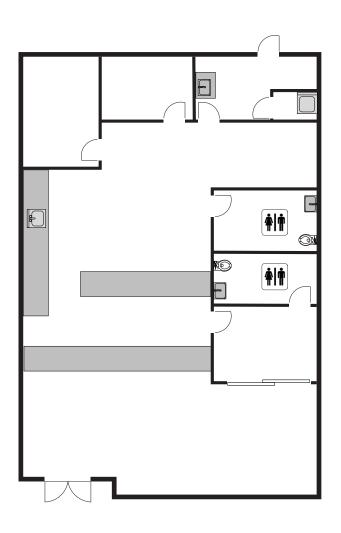

### 5701 YOUNG STREET- BLDG B

| PROPERTY FEATURES |                      |
|-------------------|----------------------|
| Suite Available:  | Suite 301: ±2,462 SF |
| Zoning:           | C-2                  |
| Parking :         | 4.82/1,000 SF        |
| Corridor :        | SW Bakersfield       |
| Asking Rent:      | \$2.35/NNN           |

# ±2,462 RSF TOTAL AVAILABLE