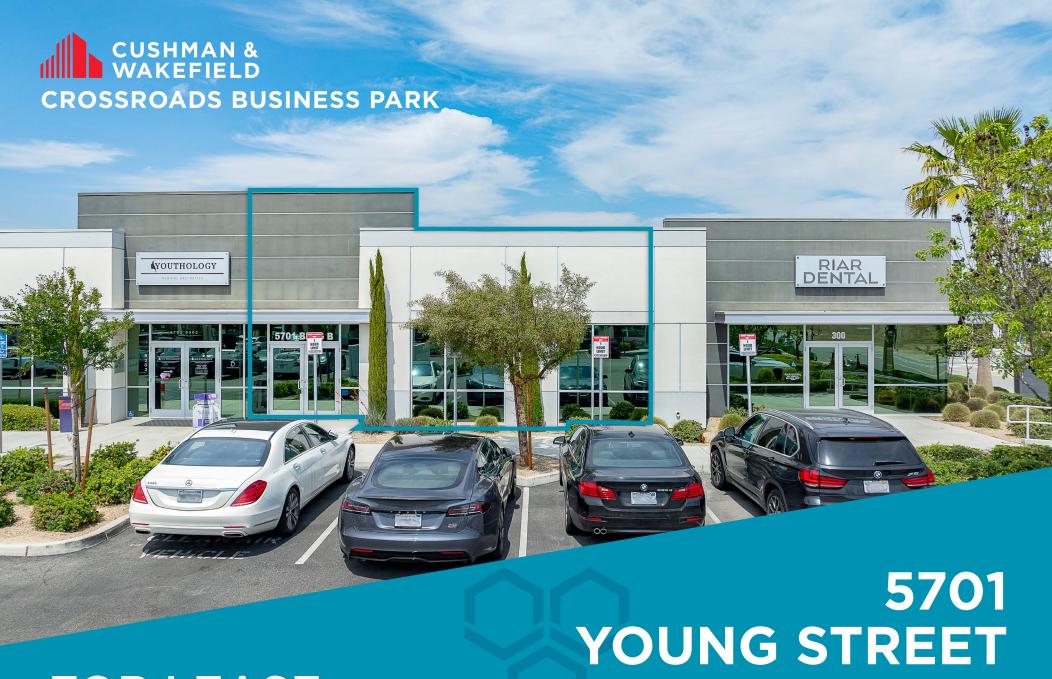

**FOR LEASE** 

OFFICE/ RETAIL CONDOMINIUM

**SUITE 301** 

BAKERSFIELD, CA 93311

### 5701 YOUNG STREET- BLDG B

| PROPERTY FEATURES |                      |
|-------------------|----------------------|
| Suite Available:  | Suite 301: ±2,462 SF |
| Zoning:           | C-2                  |
| Parking :         | 4.82/1,000 SF        |
| Corridor :        | SW Bakersfield       |
| Asking Rent:      | \$2.35/NNN           |