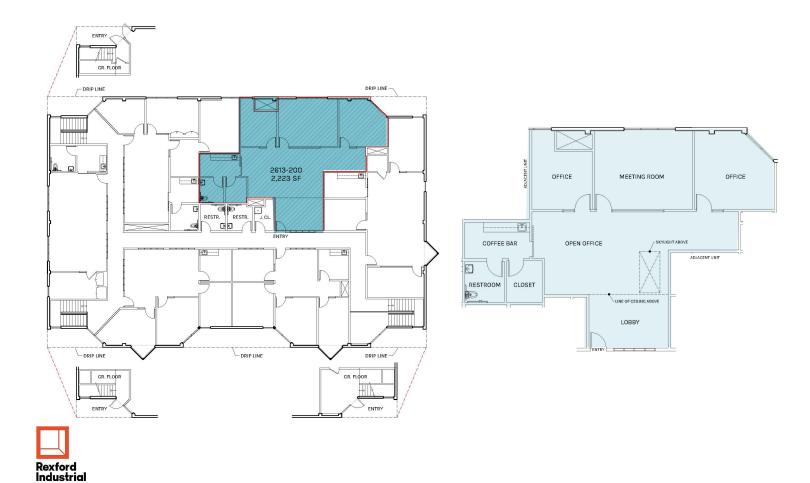

for eating and meetings



**EASY ACCESS** to I-405 and the Redondo Beach areas provides robust potential customer base



**RECENTLY UPGRADED** with ongoing refurbishments and prominent visibility in a mostly residential area



**PLENTIFUL** free on-site parking affording convenient commuting for employees and guests

















## **Available Units**

| UNIT/#   | SF       | TYPE   | LEASE RATE      | DATE AVAILABLE |
|----------|----------|--------|-----------------|----------------|
| 2613-200 | 2,223 SF | Office | \$2.02 PSF, NNN | Vacant         |
| 2613-210 | 1,773 SF | Office | \$2.02 PSF, NNN | Vacant         |
| 2611     | 2,573 SF | Office | \$2.02 PSF, NNN | Vacant         |
| 2627-212 | 1,697 SF | Office | \$2.02 PSF, NNN | July 1, 2023   |

# Unit 2613 #200 - 2,223 SF









# Unit 2613 #210 - 1,773 SF













Unit 2611 - 2,573 SF





Unit 2627 #212 - 1,697 SF



## PHOTOS COMING SOON

8





2601-2641 MANHATTAN BEACH BLVD, REDONDO BEACH

ANDREW DILFER, SIOR, GLS 310.906.3280 andrew.dilfer@kidder.com

LIC N° 01455665

LUKE STAUBITZ, SIOR 310.906.3288 luke.staubitz@kidder.com

LIC N° 01037737

HARVEY BEESEN, SIOR 310.906.3264 harvey.beesen@kidder.com

This information supplied herein is from sources we deem reliable. It is provided without any representation, warranty, or guarantee, expressed or implied as to its accuracy. Prospective Buyer or Tenant should conduct an independent investigation and verification of all matters deemed to be material, including, but not limited to, statements of income and expenses. Consult your attorney, accountant,