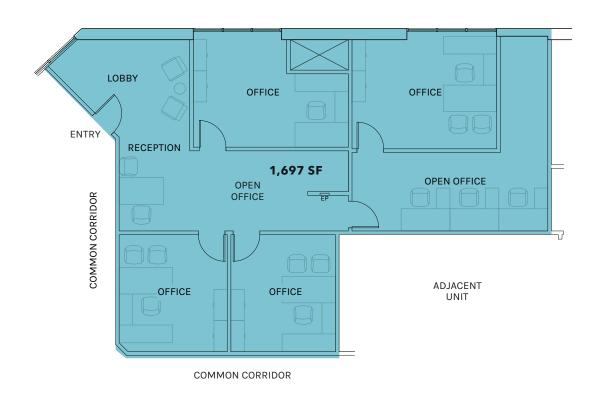

## **Available Units**

| UNIT/#   | SF       | TYPE   | LEASE RATE      | DATE AVAILABLE |
|----------|----------|--------|-----------------|----------------|
| 2613-200 | 2,223 SF | Office | \$2.02 PSF, NNN | Vacant         |
| 2613-210 | 1,773 SF | Office | \$2.02 PSF, NNN | Vacant         |
| 2611     | 2,573 SF | Office | \$2.02 PSF, NNN | Vacant         |
| 2627-212 | 1,697 SF | Office | \$2.02 PSF, NNN | July 1, 2023   |

# Unit 2613 #210 - 1,773 SF

Unit 2611 - 2,573 SF

Unit 2627 #212 - 1,697 SF