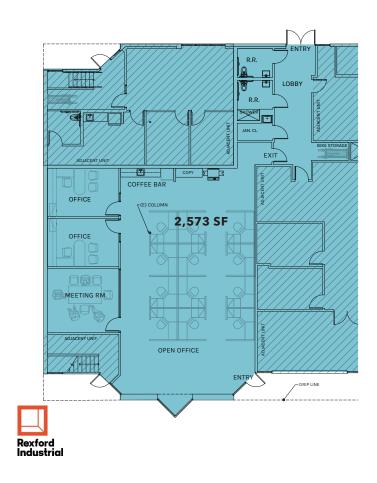

## **Available Units**

| UNIT/#   | SF       | TYPE   | LEASE RATE      | DATE AVAILABLE |
|----------|----------|--------|-----------------|----------------|
| 2613-200 | 2,223 SF | Office | \$2.02 PSF, NNN | Vacant         |
| 2613-210 | 1,773 SF | Office | \$2.02 PSF, NNN | Vacant         |
| 2611     | 2,573 SF | Office | \$2.02 PSF, NNN | Vacant         |
| 2627-212 | 1,697 SF | Office | \$2.02 PSF, NNN | July 1, 2023   |

# Unit 2613 #210 - 1,773 SF

Unit 2611 - 2,573 SF

Unit 2627 #212 - 1,697 SF