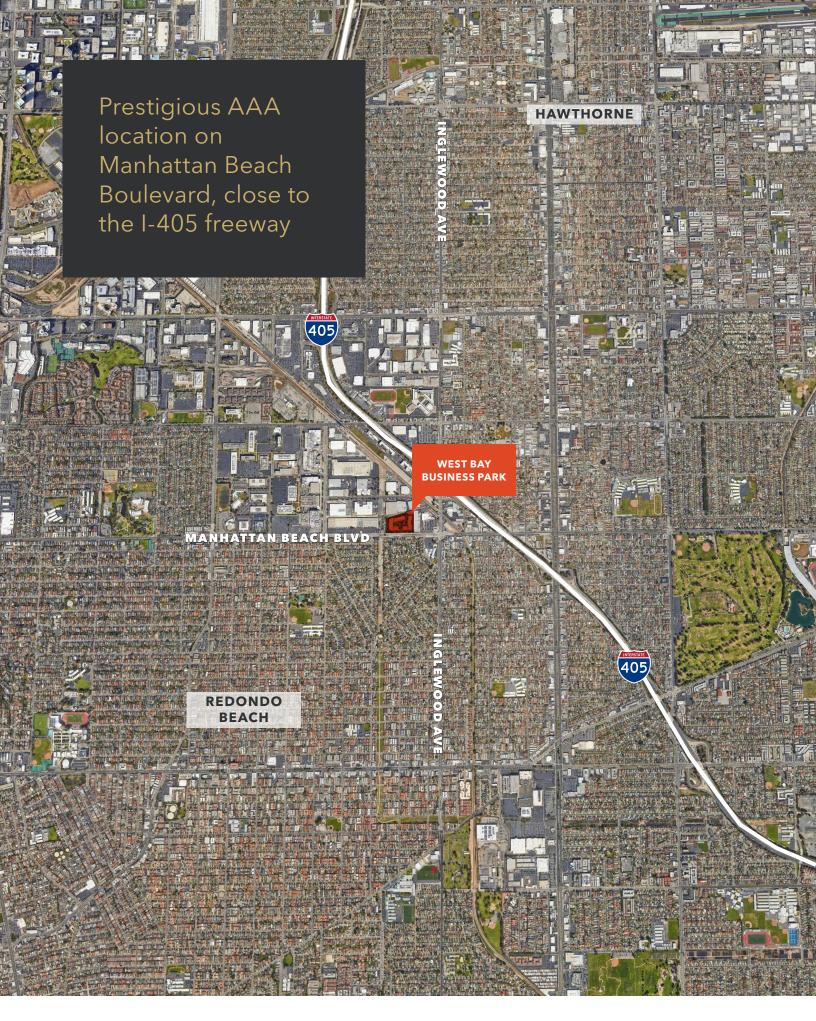

## Property highlights

**WALKING DISTANCE** to numerous local restaurants, shopping and other amenities

**CLOSE PROXIMITY** to the 405 freeway at the intersection of Manhattan Beach Boulevard and Inglewood Avenue

**ATTRACTIVE** window lines offering ample natural light and outdoor areas for eating and meetings

**EASY ACCESS** to I-405 and the Redondo Beach areas provides robust potential customer base

**RECENTLY UPGRADED** with ongoing refurbishments and prominent visibility in a mostly residential area