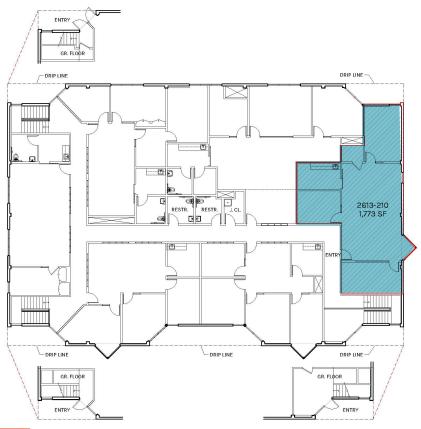

## **Available Units**

| UNIT/#   | SF       | TYPE   | LEASE RATE      | DATE AVAILABLE |
|----------|----------|--------|-----------------|----------------|
| 2613-200 | 2,223 SF | Office | \$2.02 PSF, NNN | Vacant         |
| 2613-210 | 1,773 SF | Office | \$2.02 PSF, NNN | Vacant         |
| 2611     | 2,573 SF | Office | \$2.02 PSF, NNN | Vacant         |
| 2627-212 | 1,697 SF | Office | \$2.02 PSF, NNN | July 1, 2023   |

# Unit 2613 #210 - 1,773 SF

Unit 2611 - 2,573 SF

Unit 2627 #212 - 1,697 SF