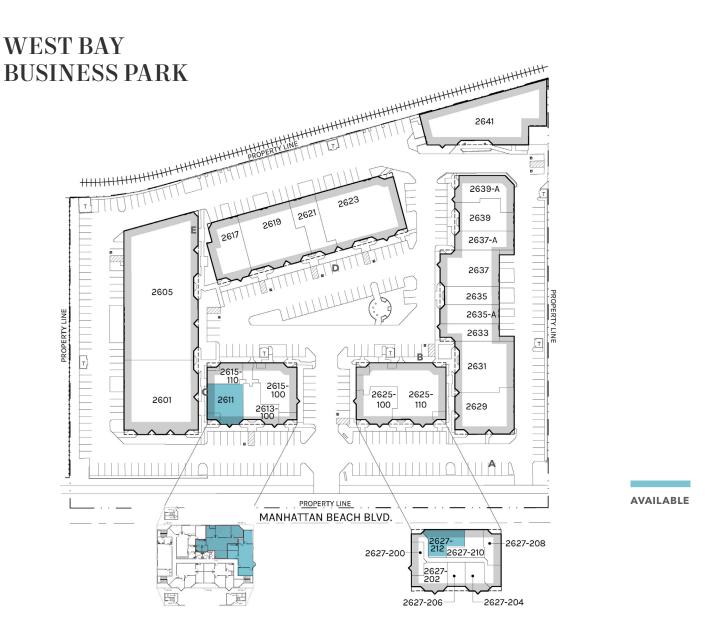

## **Available Units**

| UNIT/#   | SF       | TYPE   | LEASE RATE      | DATE AVAILABLE |
|----------|----------|--------|-----------------|----------------|
| 2613-200 | 2,223 SF | Office | \$2.02 PSF, NNN | Vacant         |
| 2613-210 | 1,773 SF | Office | \$2.02 PSF, NNN | Vacant         |
| 2611     | 2,573 SF | Office | \$2.02 PSF, NNN | Vacant         |
| 2627-212 | 1,697 SF | Office | \$2.02 PSF, NNN | July 1, 2023   |

# Unit 2613 #210 - 1,773 SF

Unit 2611 - 2,573 SF

Unit 2627 #212 - 1,697 SF