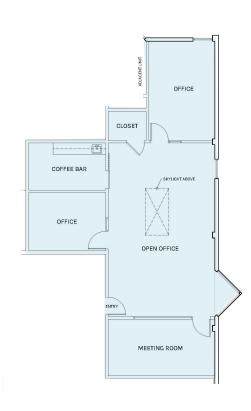

S** to I-405 and the Redondo Beach areas provides robust potential customer base



**RECENTLY UPGRADED** with ongoing refurbishments and prominent visibility in a mostly residential area



**PLENTIFUL** free on-site parking affording convenient commuting for employees and guests

















## **Available Units**

| UNIT/#   | SF       | TYPE   | LEASE RATE      | DATE AVAILABLE |
|----------|----------|--------|-----------------|----------------|
| 2613-200 | 2,223 SF | Office | \$2.02 PSF, NNN | Vacant         |
| 2613-210 | 1,773 SF | Office | \$2.02 PSF, NNN | Vacant         |
| 2611     | 2,573 SF | Office | \$2.02 PSF, NNN | Vacant         |
| 2627-212 | 1,697 SF | Office | \$2.02 PSF, NNN | July 1, 2023   |

# Unit 2613 #200 - 2,223 SF









# Unit 2613 #210 - 1,773 SF













Unit 2611 - 2,573 SF





Unit 2627 #212 - 1,697 SF



## PHOTOS COMING SOON

8





2601-2641 MANHATTAN BEACH BLVD, REDONDO BEACH

ANDREW DILFER, SIOR, GLS 310.906.3280 andrew.dilfer@kidder.com

LIC N° 01455665

LUKE STAUBITZ, SIOR 310.906.3288 luke.staubitz@kidder.com

LIC N° 01037737

HARVEY BEESEN, SIOR 310.906.3264 harvey.beesen@kidder.com

This information supplied herein is from sources we deem reliable. It is provided without any representation, warranty, or guarantee, expressed or implied as to its accuracy. Prospective Buyer or Tenant should conduct an independent investigation and verification of all matters deemed to be material, including, but not limited to, statements of income and expenses. Consult your attorney, accountant, or other professional advisor.