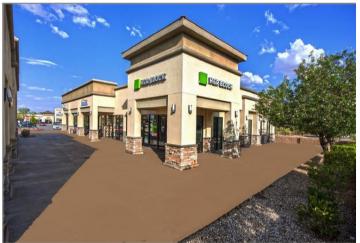

efits being located in the main shopping district in the immediate area surrounded by several national tenants including Walmart Supercenter, Target, and Marshall's.
- Lake Mead Gateway Plaza contains several national and strong regional/local tenants, including H&R Block, China a Go Go, Check City, Carepoint Dental, Capriotti's, and Marco's Pizza.
- Zoning MC (Henderson)
- Lease rate: \$2.50 psf NNN; CAM: \$0.82 psf



For more information, please contact Michael Vesely Senior Associate 702.530.5531 property702@gmail.com NV RE License # S.169563

#### SITE PLAN AND TENANT ROSTER

### 110, 130,170 N Boulder Highway, Henderson, NV 89015





### AERIAL & STREET MAPS

110, 130,170 N Boulder Highway, Henderson, NV 89015





## PHOTOS

110, 130,170 N Boulder Highway, Henderson, NV 89015