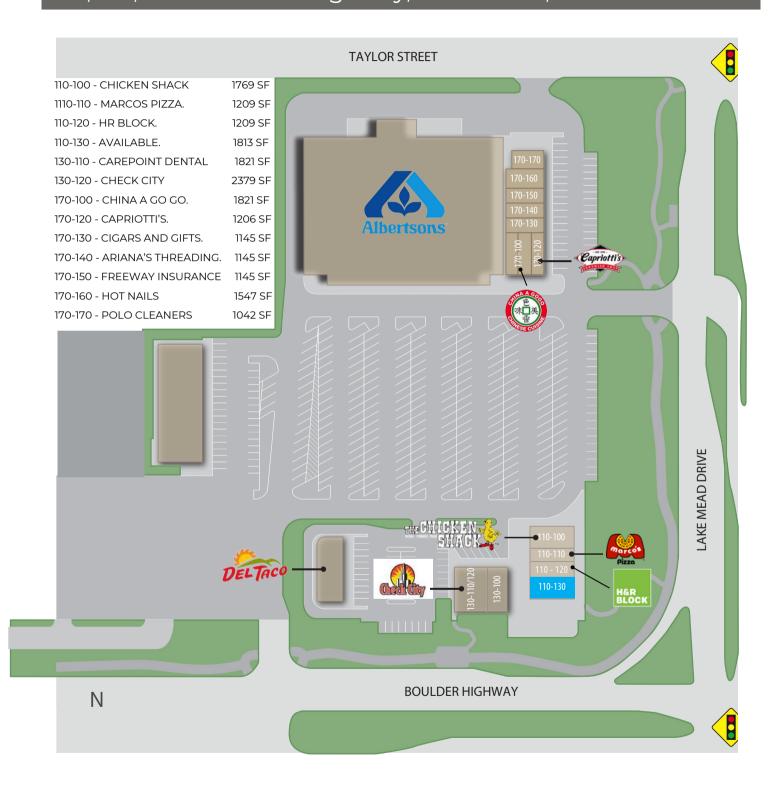

#### SITE PLAN AND TENANT ROSTER

### 110, 130,170 N Boulder Highway, Henderson, NV 89015