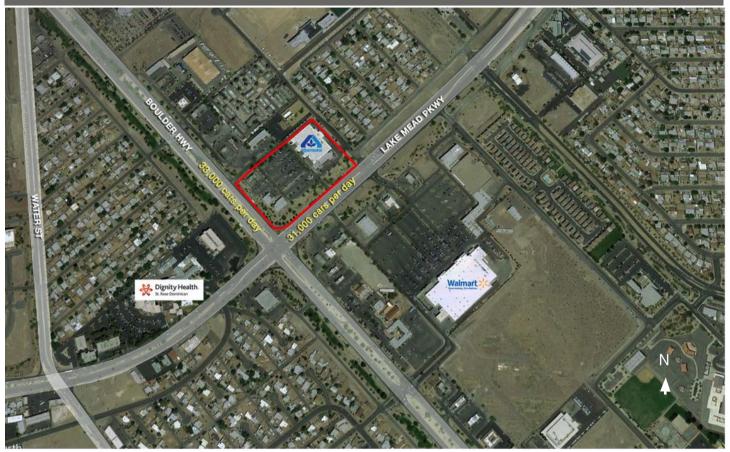

### AERIAL & STREET MAPS

110, 130,170 N Boulder Highway, Henderson, NV 89015

### 110, 130,170 N Boulder Highway, Henderson, NV 89015

- Located at the intersection of Lake Mead Parkway and Boulder Highway in Henderson
- Anchored by Albertsons
- Dominant, double section-line intersection (+60,000 cars per day)
- Across from St. Rose Doninican Rose de Lima Campus
- Center serves Downtown Henderson, Lake Las Vegas, Tuscany and Cadence masterplanned communities
- The Property benefits being located in the main shopping district in the immediate area surrounded by several national tenants including Walmart Supercenter, Target, and Marshall's.
- Lake Mead Gateway Plaza contains several national and strong regional/local tenants, including H&R Block, China a Go Go, Check City, Carepoint Dental, Capriotti's, and Marco's Pizza.
- Zoning MC (Henderson)
- Lease rate: \$2.50 psf NNN; CAM: \$0.82 psf