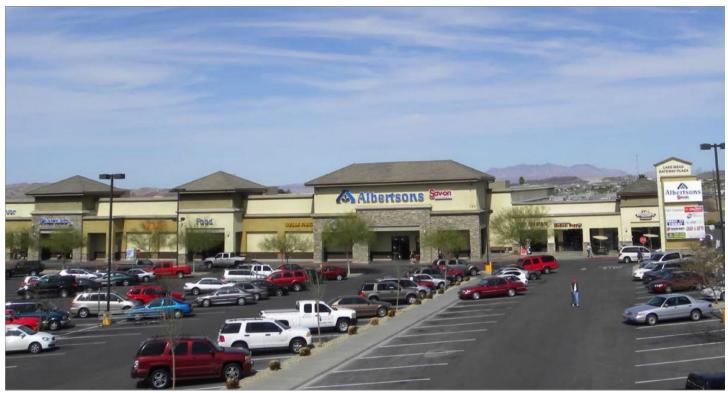

# LAKE MEAD GATEWAY PLAZA

### 110, 130,170 N Boulder Highway, Henderson, NV 89015

- Located at the intersection of Lake Mead Parkway and Boulder Highway in Henderson
- Anchored by Albertsons
- Dominant, double section-line intersection (+60,000 cars per day)
- Across from St. Rose Doninican Rose de Lima Campus
- Center serves Downtown Henderson, Lake Las Vegas, Tuscany and Cadence masterplanned communities
- The Property benefits being located in the main shopping district in the immediate area surrounded by several national tenants including Walmart Supercenter, Target, and Marshall's.
- Lake Mead Gateway Plaza contains several national and strong regional/local tenants, including H&R Block, China a Go Go, Check City, Carepoint Dental, Capriotti's, and Marco's Pizza.
- Zoning MC (Henderson)
- Lease rate: \$2.50 psf NNN; CAM: \$0.82 psf

## PHOTOS

110, 130,170 N Boulder Highway, Henderson, NV 89015