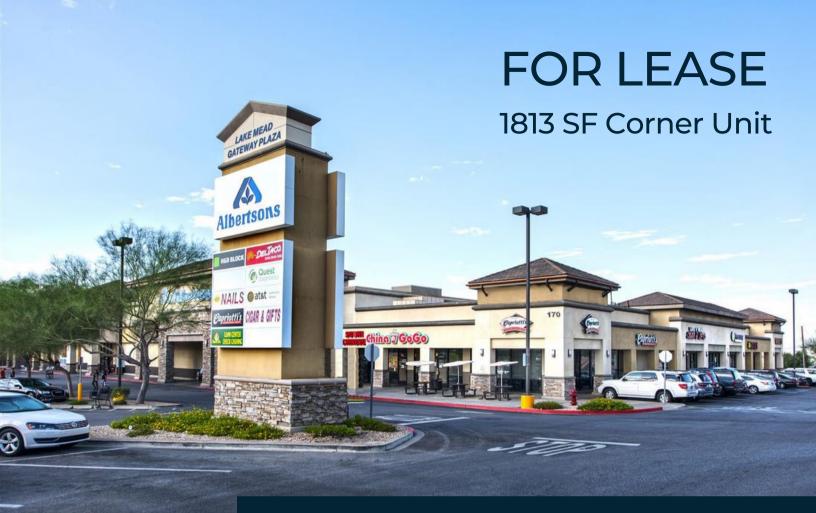

# LAKE MEAD GATEWAY PLAZA

### 110, 130,170 N Boulder Highway, Henderson, NV 89015

- Located at the intersection of Lake Mead Parkway and Boulder Highway in Henderson
- Anchored by Albertsons
- Dominant, double section-line intersection (+60,000 cars per day)
- Across from St. Rose Doninican Rose de Lima Campus
- Center serves Downtown Henderson, Lake Las Vegas, Tuscany and Cadence masterplanned communities
- The Property benefits being located in the main shopping district in the immediate area surrounded by several national tenants including Walmart Supercenter, Target, and Marshall's.
- Lake Mead Gateway Plaza contains several national and strong regional/local tenants, including H&R Block, China a Go Go, Check City, Carepoint Dental, Capriotti's, and Marco's Pizza.
- Zoning MC (Henderson)
- Lease rate: \$2.50 psf NNN; CAM: \$0.82 psf