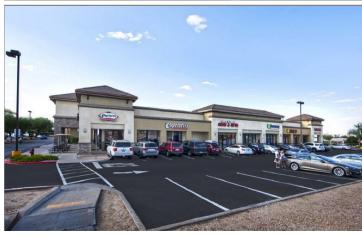

its being located in the main shopping district in the immediate area surrounded by several national tenants including Walmart Supercenter, Target, and Marshall's.
- Lake Mead Gateway Plaza contains several national and strong regional/local tenants, including H&R Block, China a Go Go, Check City, Carepoint Dental, Capriotti's, and Marco's Pizza.
- Zoning MC (Henderson)
- Lease rate: \$2.50 psf NNN; CAM: \$0.82 psf



For more information, please contact Michael Vesely Senior Associate 702.530.5531 property702@gmail.com NV RE License # S.169563

#### SITE PLAN AND TENANT ROSTER

### 110, 130,170 N Boulder Highway, Henderson, NV 89015





### AERIAL & STREET MAPS

110, 130,170 N Boulder Highway, Henderson, NV 89015





## PHOTOS

110, 130,170 N Boulder Highway, Henderson, NV 89015