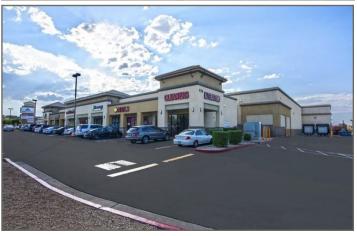

s being located in the main shopping district in the immediate area surrounded by several national tenants including Walmart Supercenter, Target, and Marshall's.
- Lake Mead Gateway Plaza contains several national and strong regional/local tenants, including H&R Block, China a Go Go, Check City, Carepoint Dental, Capriotti's, and Marco's Pizza.
- Zoning MC (Henderson)
- Lease rate: \$2.50 psf NNN; CAM: \$0.82 psf



For more information, please contact Michael Vesely Senior Associate 702.530.5531 property702@gmail.com NV RE License # S.169563

#### SITE PLAN AND TENANT ROSTER

### 110, 130,170 N Boulder Highway, Henderson, NV 89015





### AERIAL & STREET MAPS

110, 130,170 N Boulder Highway, Henderson, NV 89015





## PHOTOS

110, 130,170 N Boulder Highway, Henderson, NV 89015