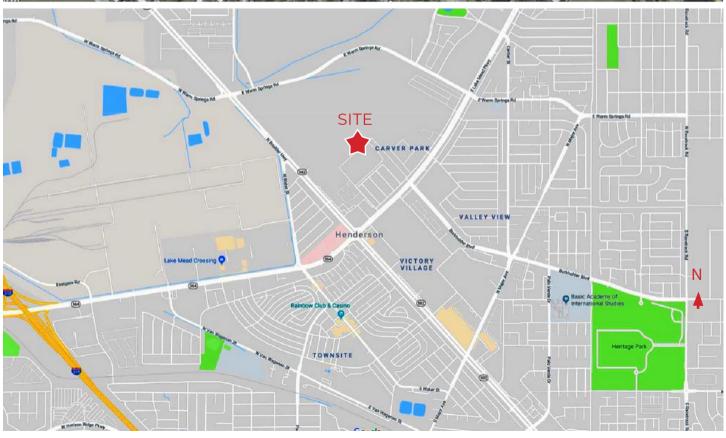

egas, Tuscany and Cadence masterplanned communities
- The Property benefits being located in the main shopping district in the immediate area surrounded by several national tenants including Walmart Supercenter, Target, and Marshall's.
- Lake Mead Gateway Plaza contains several national and strong regional/local tenants, including H&R Block, China a Go Go, Check City, Carepoint Dental, Capriotti's, and Marco's Pizza.
- Zoning MC (Henderson)
- Lease rate: \$2.50 psf NNN; CAM: \$0.82 psf



For more information, please contact Michael Vesely Senior Associate 702.530.5531 property702@gmail.com NV RE License # S.169563

#### SITE PLAN AND TENANT ROSTER

### 110, 130,170 N Boulder Highway, Henderson, NV 89015





### AERIAL & STREET MAPS

110, 130,170 N Boulder Highway, Henderson, NV 89015





## PHOTOS

110, 130,170 N Boulder Highway, Henderson, NV 89015