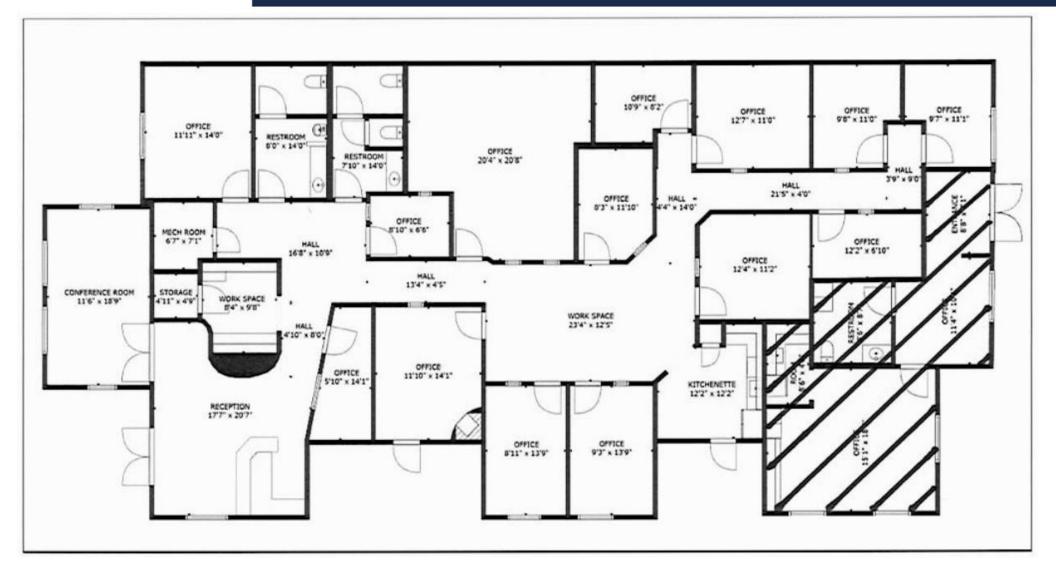

#### OFFICE FOR LEASE - 11260 N Tatum Blvd \$24/sf NNN / 3,865 sf Office Floor Plan

14350 N. 87th Street Suite 170 Scottsdale, AZ 85260