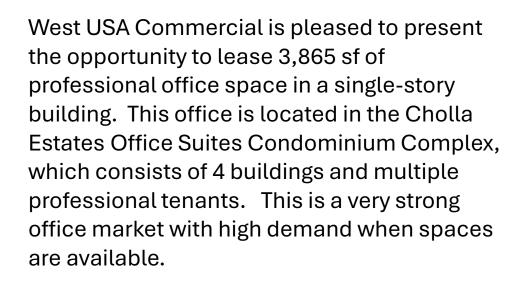

## OFFICE FOR LEASE - 11260 N Tatum Blvd 3,865 sf \$24/sf NNN

14350 N. 87th Street Suite 170 Scottsdale, AZ 85260

# OFFICE FOR LEASE - 11260 N Tatum Blvd \$24/sf NNN / 3,865 sf Map

14350 N. 87th Street Suite 170 Scottsdale, AZ 85260

Type: Professional Office

Size: 3,865 sf

Lease Rate: \$24/sf NNN

Available: December 1, 2024

Year Built: 2006

Zoning: R-O

APNs: 167-66-132 and 167-66-131

14350 N. 87th Street Suite 170 Scottsdale, AZ 85260