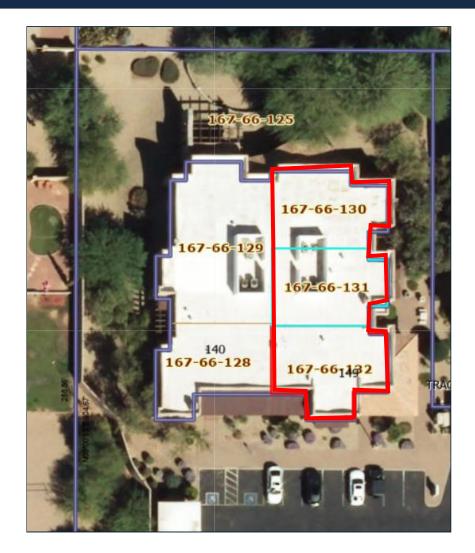

Type: Professional Office

Size: 3,865 sf

Lease Rate: \$24/sf NNN

Available: December 1, 2024

Year Built: 2006

Zoning: R-O

APNs: 167-66-132 and 167-66-131

14350 N. 87th Street Suite 170 Scottsdale, AZ 85260