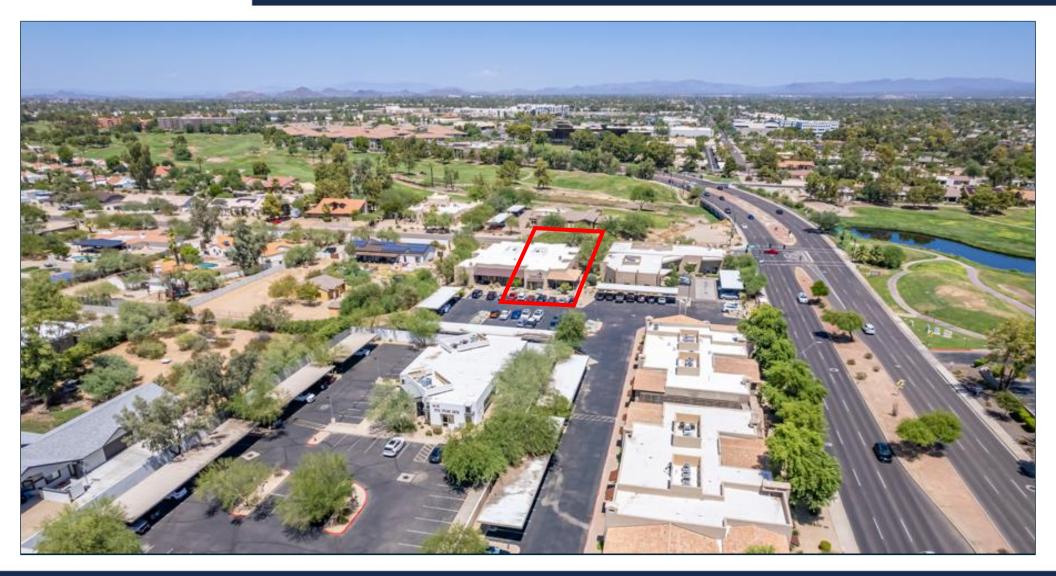

## OFFICE FOR LEASE - 11260 N Tatum Blvd \$24/sf NNN / 3,865 sf View looking East

14350 N. 87th Street Suite 170 Scottsdale, AZ 85260

**INTERIOR PHOTOS** 

14350 N. 87th Street Suite 170 Scottsdale, AZ 85260