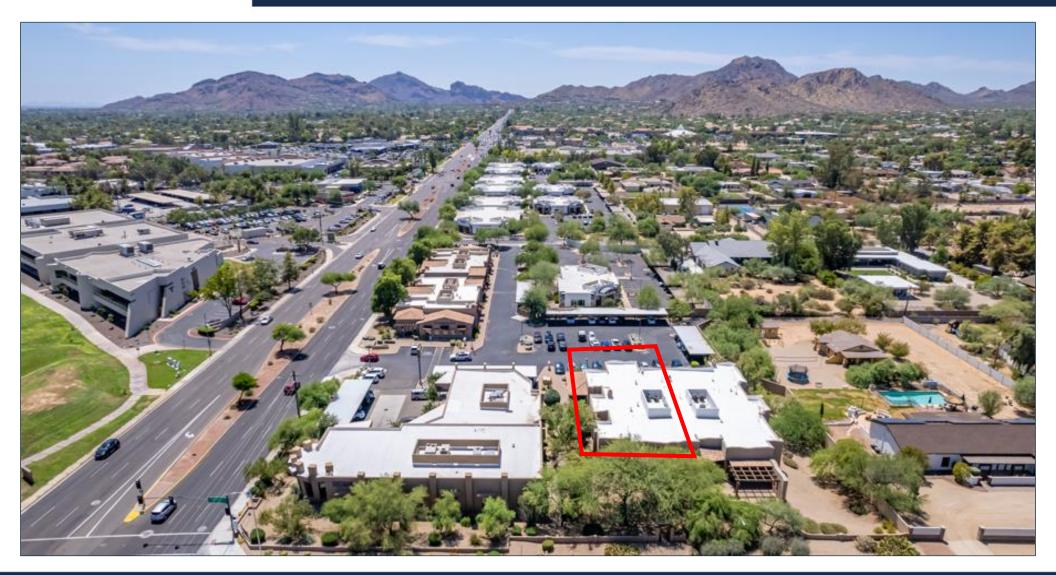

## OFFICE FOR LEASE - 11260 N Tatum Blvd \$24/sf NNN / 3,865 sf View looking Down

14350 N. 87th Street Suite 170 Scottsdale, AZ 85260