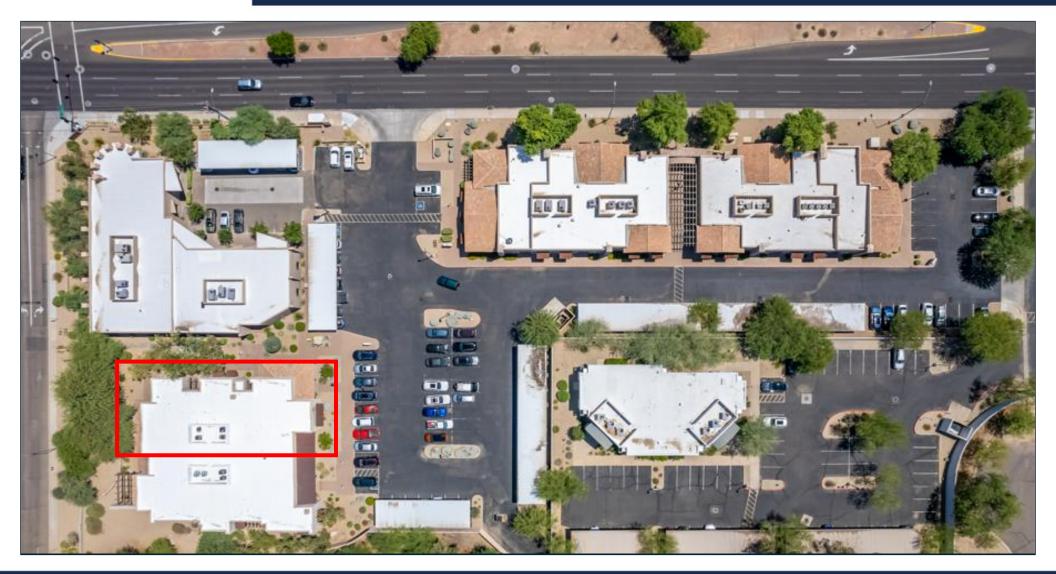

## OFFICE FOR LEASE - 11260 N Tatum Blvd \$24/sf NNN / 3,865 sf View looking Down

14350 N. 87th Street Suite 170 Scottsdale, AZ 85260