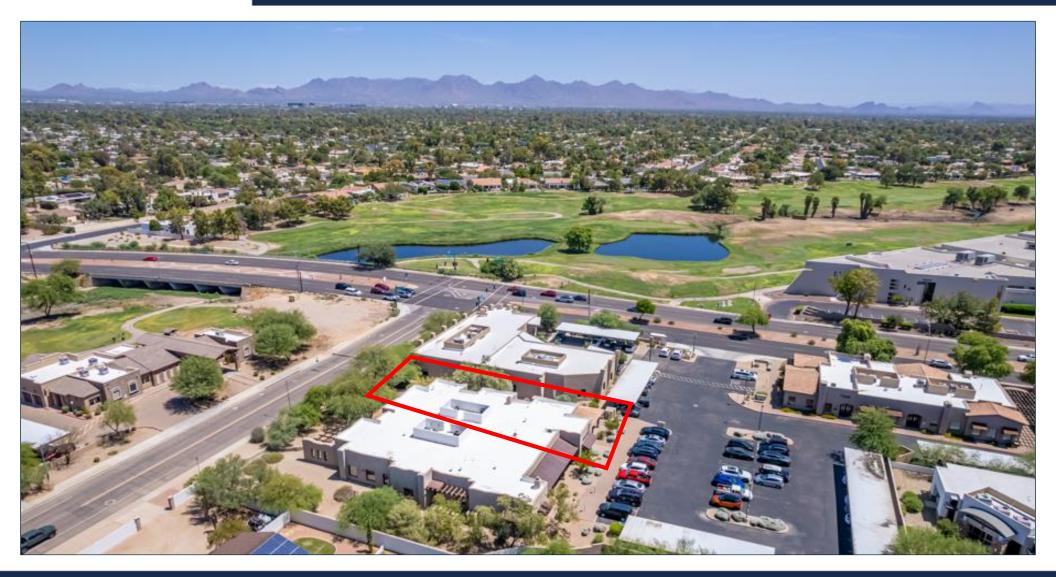

#### OFFICE FOR LEASE - 11260 N Tatum Blvd \$24/sf NNN / 3,865 sf View looking North

14350 N. 87th Street Suite 170 Scottsdale, AZ 85260

**PROPERTY SUMMARY** 

Address: 11260 N Tatum Blvd Suites 149, 147 Phoenix, AZ 85028