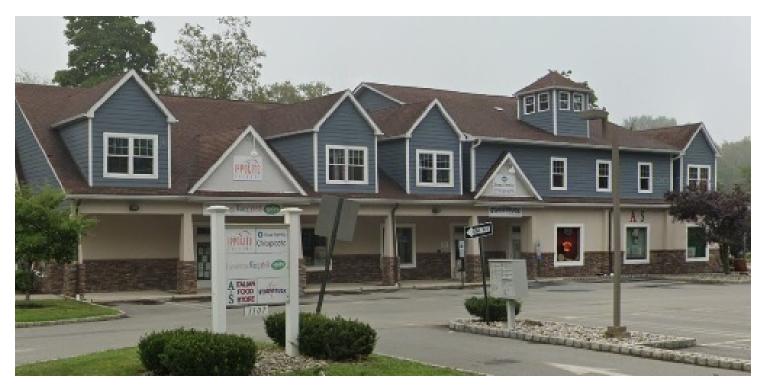

### 11,000 SF RETAIL/OFFICE FOR SALE/LEASE

#### PROPERTY HIGHLIGHTS

- 11,000 SF Neighborhood 2 Story Elevatored Commercial Retail/Office Center
- Available: 4,700 SF first floor retail space that includes three vacant units consisting of 1,000 SF, 1,700 SF and 2,000 SF and is expandable to 5,700 SF
- 2nd Floor: Fully occupied second floor includes two medical units of 2,340 SF and 2,130 SF
- Zoning: PVO Passaic Valley Overlay. Permitted uses include retail, service retail, business and professional offices, medical offices, financial institutions, childcare, health clubs, fitness centers and recreational uses.
- Parking: 45 On-site spaces
- Utilities: Natural Gas, City Water & Sewer; each unit is separately metered for electric & gas
- Lease Rate: \$16.00 PSF NNN
   CAM/Taxes (Est. 2020): \$7.50 PSF
- Location: Fronts Valley Road (CR512), a commuter route between Warren, Basking Ridge and downtown Berkeley Heights. Convenient to Exit 36 off I-78. Neighborhood retail includes Walgreens, ShopRite, US post office, Investors Bank, Hallmark, and Valley Mall with national retailers Home Goods, TJ Maxx, Old Navy, Sherwin Williams, Panera Bread, Starbucks.
- SALE PRICE: \$2,200,00.00 or \$200/PSF

STEPHEN GIANIS
Vice President
908.360.8057
sgianis@kislakrealty.com

PETER WISNIEWSKI Executive Vice President 908.360.8052 pwisniewski@kislakrealty.com

1107 Valley Road | Stirling, NJ 07980