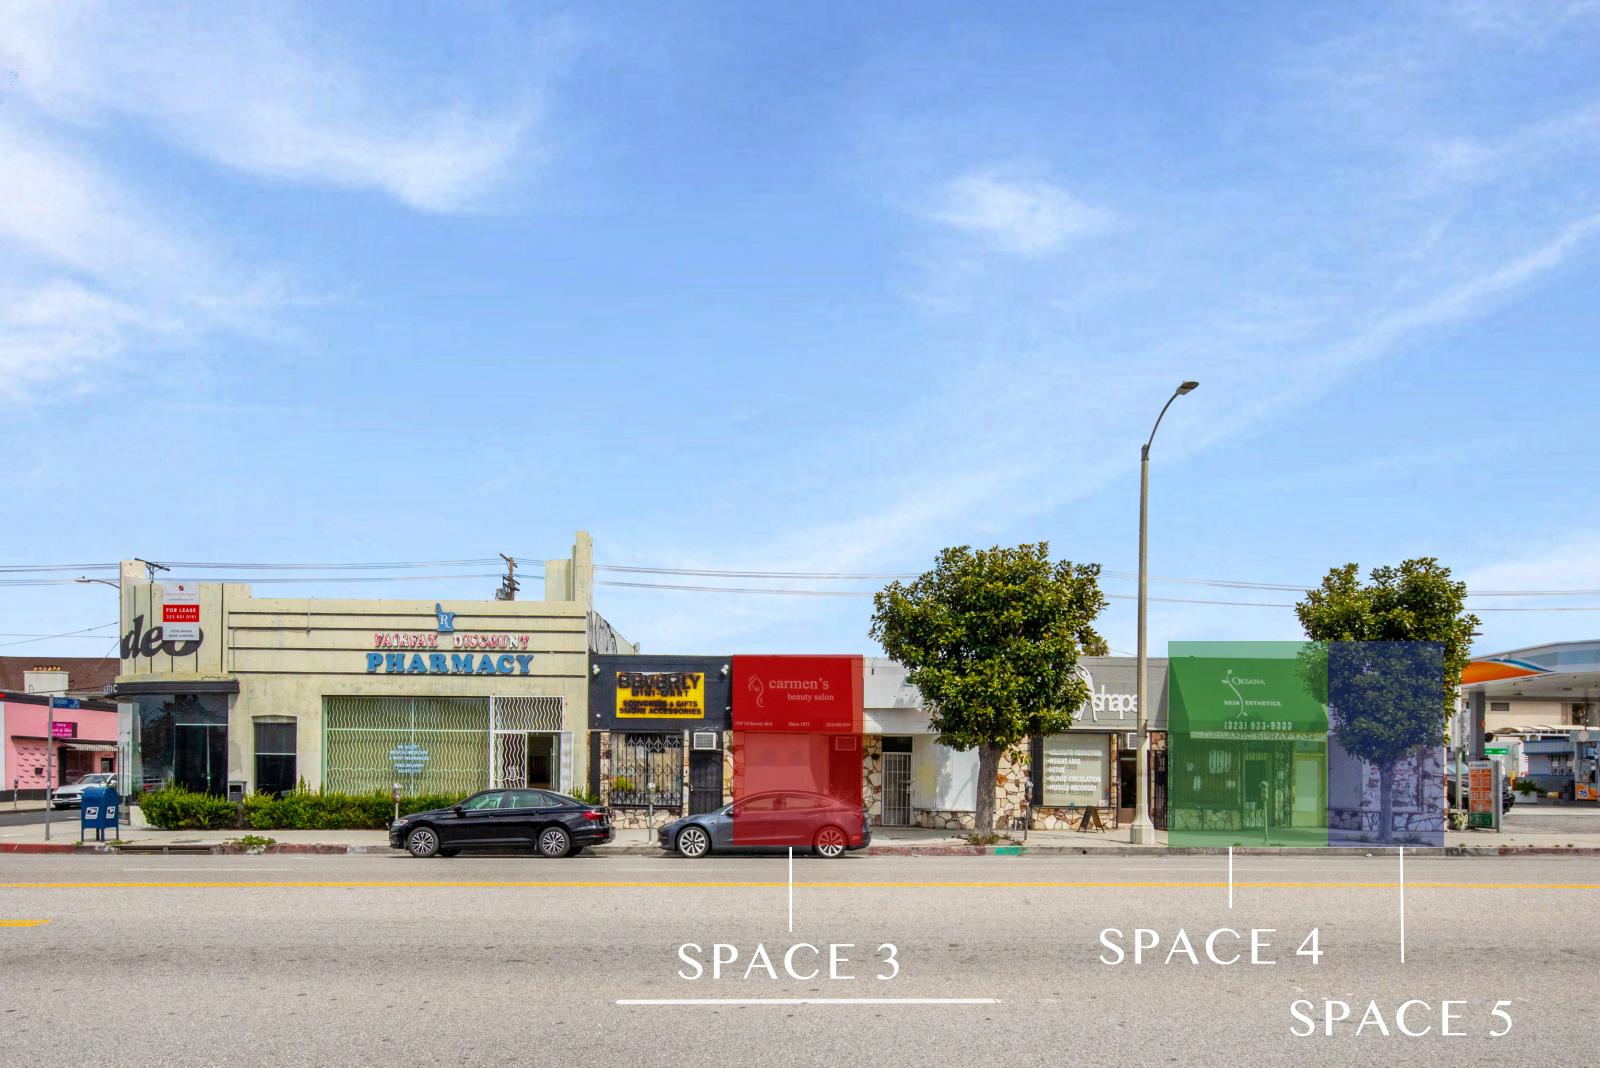

### PROPERTY OVERVIEW

| BUILDING | ADDRESS                           | USE             | SIZE        |
|----------|-----------------------------------|-----------------|-------------|
| SPACE 1  | 308 N Ogden Dr.                   | Fitness         | ± 936 RSF   |
| SPACE 2  | 7773 Beverly Blvd.                | Fitness         | ± 1,690 RSF |
| SPACE 3  | 7767 <sup>1/2</sup> Beverly Blvd. | Retail / Salon  | ± 533 RSF   |
| SPACE 4  | 7763 <sup>1/2</sup> Beverly Blvd. | Retail / Salon  | ± 533 RSF   |
| SPACE 5  | 7763 Beverly Blvd.                | Retail / Office | ± 533 RSF   |