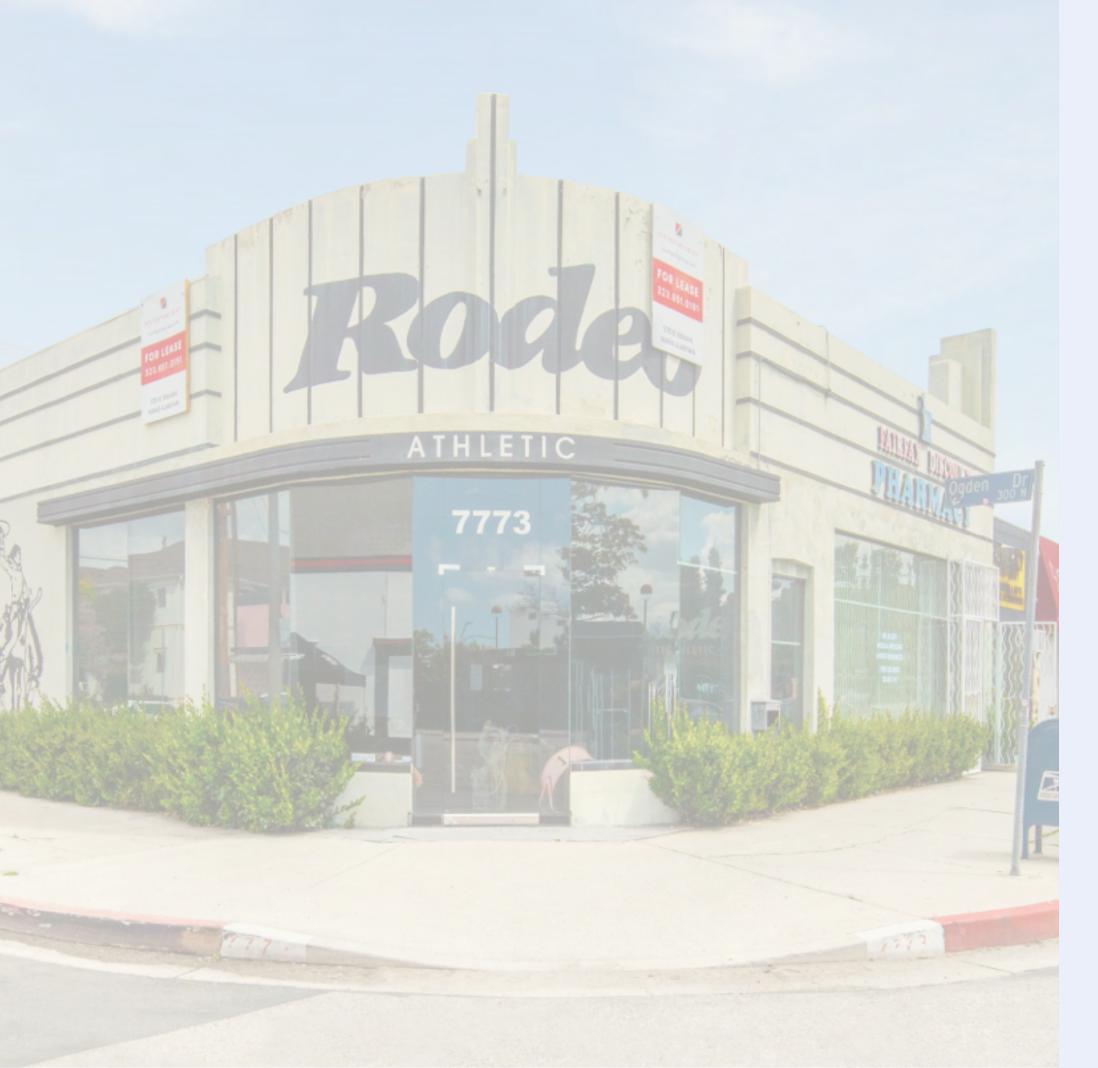

7763-7773 BEVERLY BLVD.

#### FOR LEASE

# Short term retail + fitness in the heart of Beverly Grove

Located in one of the most walkable neighborhoods in Los Angeles

### PROPERTY OVERVIEW

| BUILDING | ADDRESS                           | USE             | SIZE        |
|----------|-----------------------------------|-----------------|-------------|
| SPACE 1  | 308 N Ogden Dr.                   | Fitness         | ± 936 RSF   |
| SPACE 2  | 7773 Beverly Blvd.                | Fitness         | ± 1,690 RSF |
| SPACE 3  | 7767 <sup>1/2</sup> Beverly Blvd. | Retail / Salon  | ± 533 RSF   |
| SPACE 4  | 7763 <sup>1/2</sup> Beverly Blvd. | Retail / Salon  | ± 533 RSF   |
| SPACE 5  | 7763 Beverly Blvd.                | Retail / Office | ± 533 RSF   |