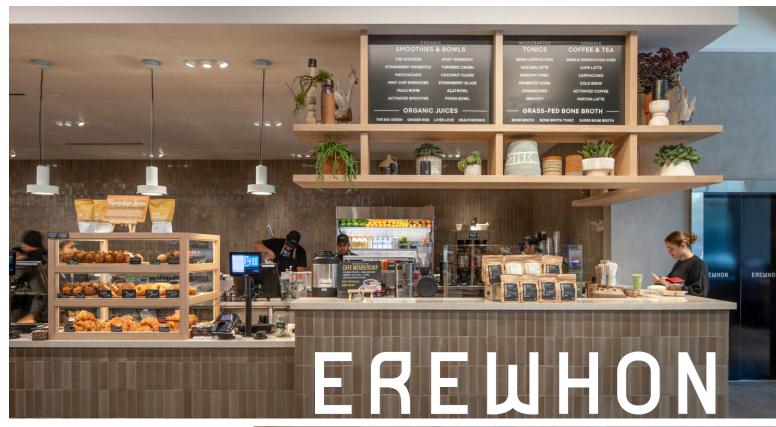

THE PROPERTY IS LOCATED IN THE HEART OF BEVERLY GROVE WITH HIGH VISIBILITY AND DAYTIME FOOT TRAFFIC FROM SHOPPERS AND OFFICE TENANTS IN THE NEIGHBORHOOD. TENANTS IN THE NEIGHBORHOOD INCLUDE EREWHON, THE GROVE, POTATO CHIPS DELI, THE NOW MASSAGE, TERRONI, ROLLING GREENS, BURGER SHE WROTE, COSMO PROF, WEST ELM, BEVERLY HILLS JUICE, CULT GAIA, MODERN ANIMAL AND OTHER TRENDY RESTAURANTS, BARS AND RETAILERS.