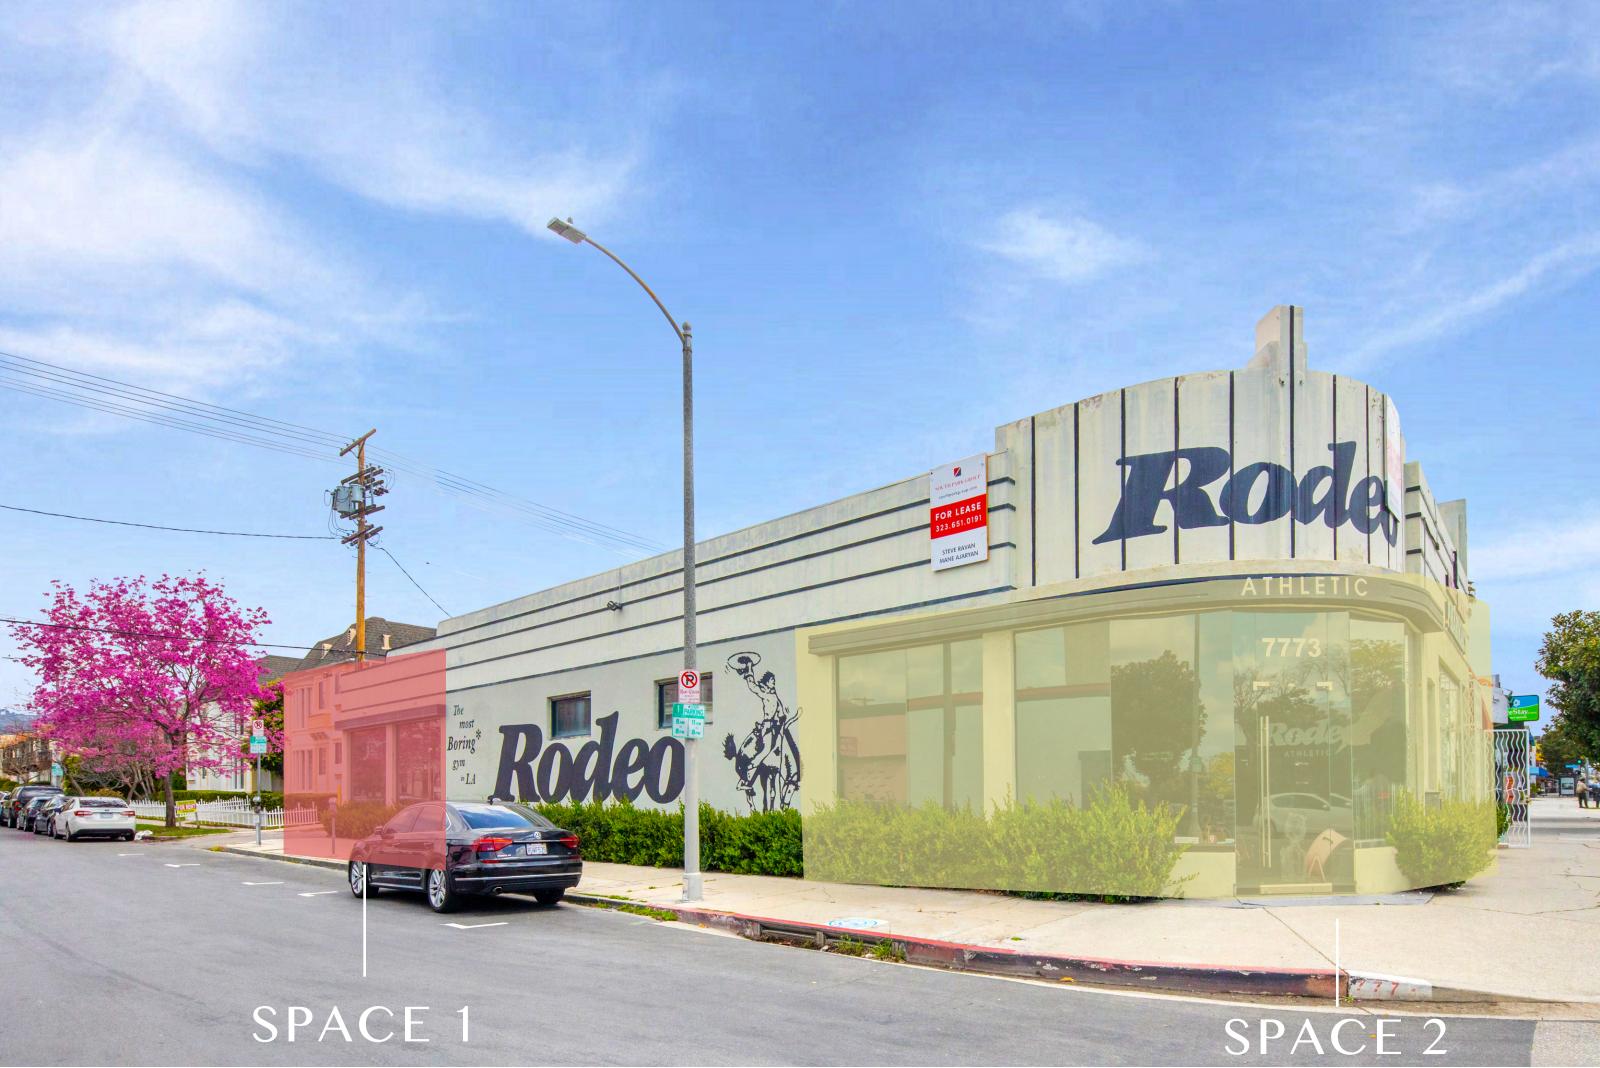

### PROPERTY OVERVIEW

| BUILDING | ADDRESS                           | USE             | SIZE        |
|----------|-----------------------------------|-----------------|-------------|
| SPACE 1  | 308 N Ogden Dr.                   | Fitness         | ± 936 RSF   |
| SPACE 2  | 7773 Beverly Blvd.                | Fitness         | ± 1,690 RSF |
| SPACE 3  | 7767 <sup>1/2</sup> Beverly Blvd. | Retail / Salon  | ± 533 RSF   |
| SPACE 4  | 7763 <sup>1/2</sup> Beverly Blvd. | Retail / Salon  | ± 533 RSF   |
| SPACE 5  | 7763 Beverly Blvd.                | Retail / Office | ± 533 RSF   |