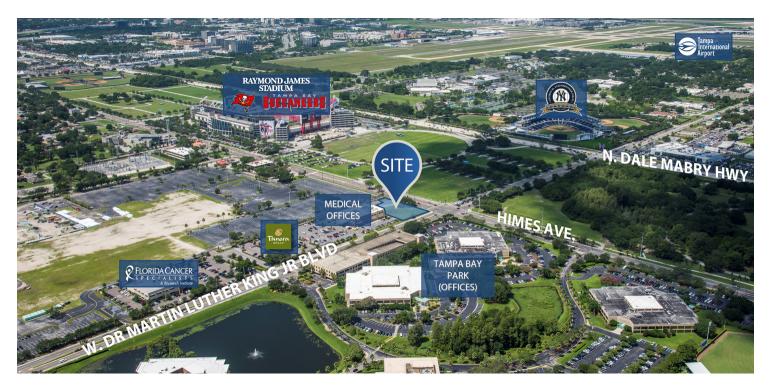

### **PROPERTY HIGHLIGHTS**

- Available for ground lease
- Excellent Opportunity for a Free Standing Restaurant, Convenience Retail, Financial Institution, or Medical Use
- Fully entitled for Retail, Medical Office or Office uses
- Daytime Population age 16 years or older within 1 mile is 11,423 and within 3 miles is 132,152
- Within walking distance to Raymond James Stadium, Steinbrenner Field, St. Joseph's Hospital, St. Joseph's Women's Hospital, and Tampa Bay Park - an 800,000 SF Office Park

# **Location Maps**