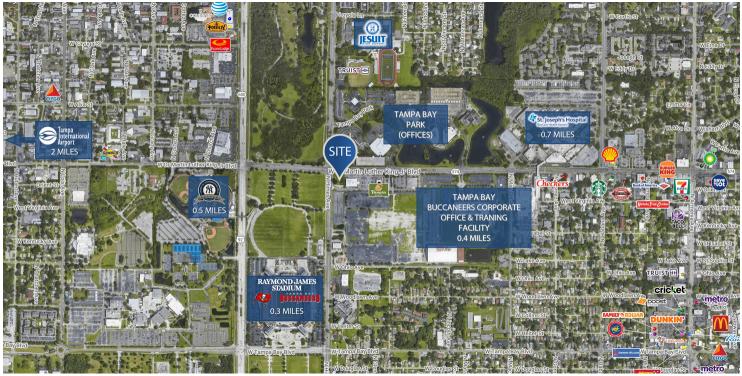

### **PROPERTY HIGHLIGHTS**

- Available for ground lease
- Excellent Opportunity for a Free Standing Restaurant, Convenience Retail, Financial Institution, or Medical Use
- Fully entitled for Retail, Medical Office or Office uses
- Daytime Population age 16 years or older within 1 mile is 11,423 and within 3 miles is 132,152
- Within walking distance to Raymond James Stadium, Steinbrenner Field, St. Joseph's Hospital, St. Joseph's Women's Hospital, and Tampa Bay Park - an 800,000 SF Office Park

# **Location Maps**