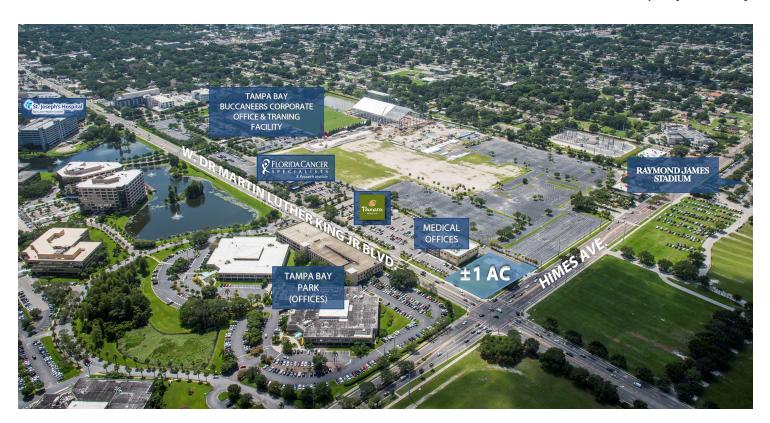

### **PROPERTY HIGHLIGHTS**

- Available for ground lease
- Excellent Opportunity for a Free Standing Restaurant, Convenience Retail, Financial Institution, or Medical Use
- Fully entitled for Retail, Medical Office or Office uses
- Daytime Population age 16 years or older within 1 mile is 11,423 and within 3 miles is 132,152
- Within walking distance to Raymond James Stadium, Steinbrenner Field, St. Joseph's Hospital, St. Joseph's Women's Hospital, and Tampa Bay Park - an 800,000 SF Office Park

# **Location Maps**