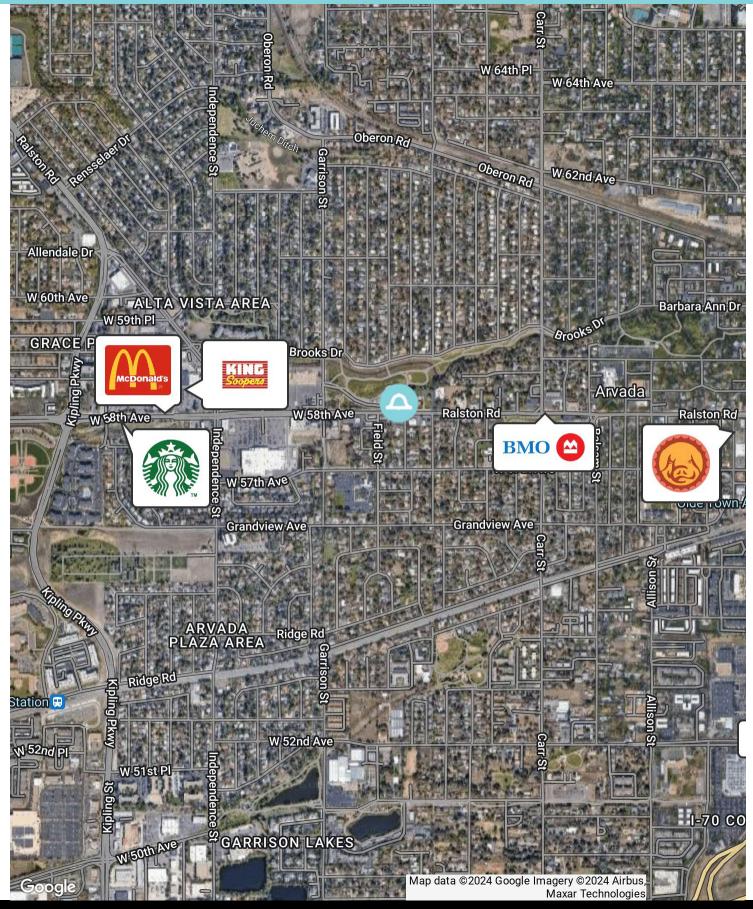

# Arvada Owner User Office Building

8910 Ralston Road Arvada, CO 80002

James Bealer 936.444.5277 j.bealer@bellstreet.com

#### **Property Description**

Owner user or investor office building for sale! All leases have an out-clause allowing the new owner to take over exactly the amount of space they need and keep the remaining income. Well cared for and close to Olde Town Arvada.

## For Sale 8910 Ralston Road Arvada, CO 80002

James Bealer | 936.444.5277