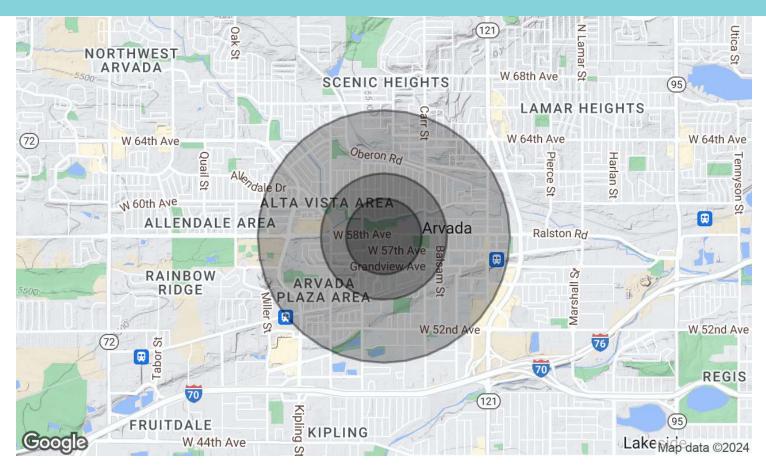

| Demographics      | 0.3 Miles | 0.5 Miles | 1 Mile   |
|-------------------|-----------|-----------|----------|
| Total Households  | 291       | 1,443     | 8,076    |
| Total Population  | 655       | 3,244     | 17,707   |
| Average HH Income | \$97,861  | \$97,262  | \$98,052 |

### **For Sale** 8910 Ralston Road Arvada, CO 80002

| Population           | 0.3 Miles | 0.5 Miles | 1 Mile |
|----------------------|-----------|-----------|--------|
| Total Population     | 655       | 3,244     | 17,707 |
| Average Age          | 43        | 42        | 40     |
| Average Age (Male)   | 41        | 41        | 39     |
| Average Age (Female) | 44        | 43        | 42     |

| Households & Income | 0.3 Miles | 0.5 Miles | 1 Mile    |
|---------------------|-----------|-----------|-----------|
| Total Households    | 291       | 1,443     | 8,076     |
| # of Persons per HH | 2.3       | 2.2       | 2.2       |
| Average HH Income   | \$97,861  | \$97,262  | \$98,052  |
| Average House Value | \$590,506 | \$570,746 | \$580,982 |

Demographics data derived from AlphaMap