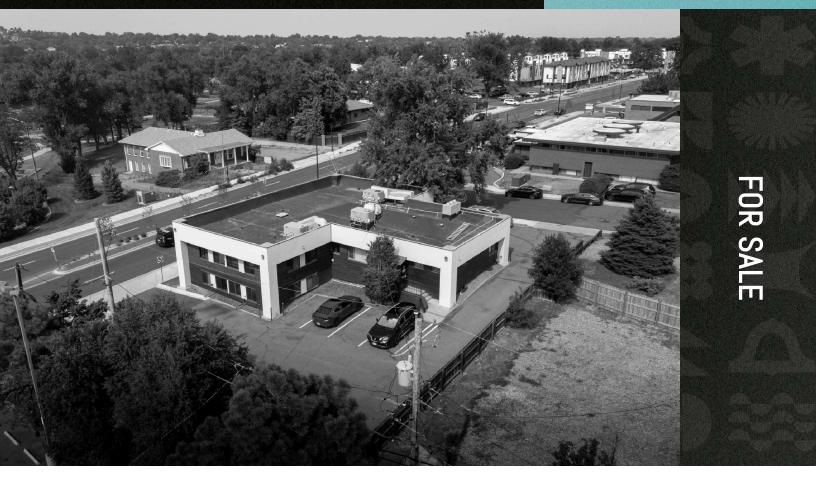

# Arvada Owner User Office Building

8910 Ralston Road Arvada, CO 80002

James Bealer 936.444.5277 j.bealer@bellstreet.com

#### **Property Description**

Owner user or investor office building for sale! All leases have an out-clause allowing the new owner to take over exactly the amount of space they need and keep the remaining income. Well cared for and close to Olde Town Arvada.

#### **Property Highlights**

- - 6,948 SF building with versatile space
- - Ample parking for employees and visitors
- - Income producing
- - Potential for a wide range of professional uses
- - Well-maintained and move-in ready