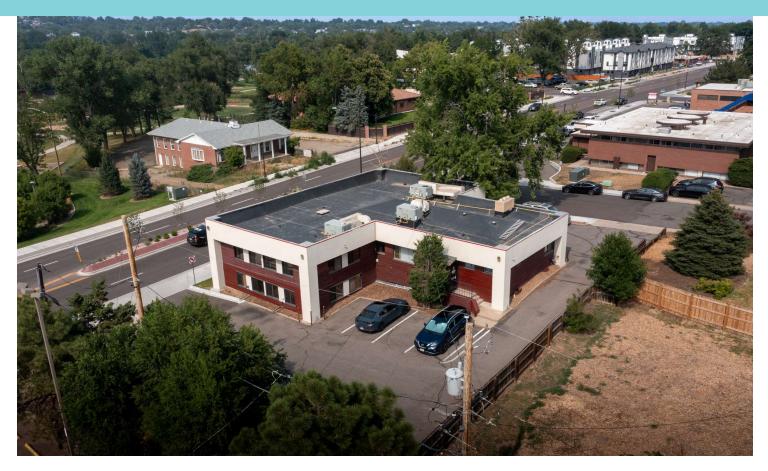

# Arvada Owner User Office Building

8910 Ralston Road Arvada, CO 80002



James Bealer 936.444.5277 j.bealer@bellstreet.com







#### **Property Description**

Owner user or investor office building for sale! All leases have an out-clause allowing the new owner to take over exactly the amount of space they need and keep the remaining income. Well cared for and close to Olde Town Arvada.

#### **Property Highlights**

- - 6,948 SF building with versatile space
- - Ample parking for employees and visitors
- - Income producing
- - Potential for a wide range of professional uses
- - Well-maintained and move-in ready

#### **Offering Summary**

| Sale Price:    | \$945,000   |
|----------------|-------------|
| Lot Size:      | 0.34 Acres  |
| Building Size: | 6,948 SF    |
| NOI:           | \$58,700.00 |
| Cap Rate:      | 6.21%       |

| Demographics      | 0.3 Miles | 0.5 Miles | 1 Mile   |
|-------------------|--