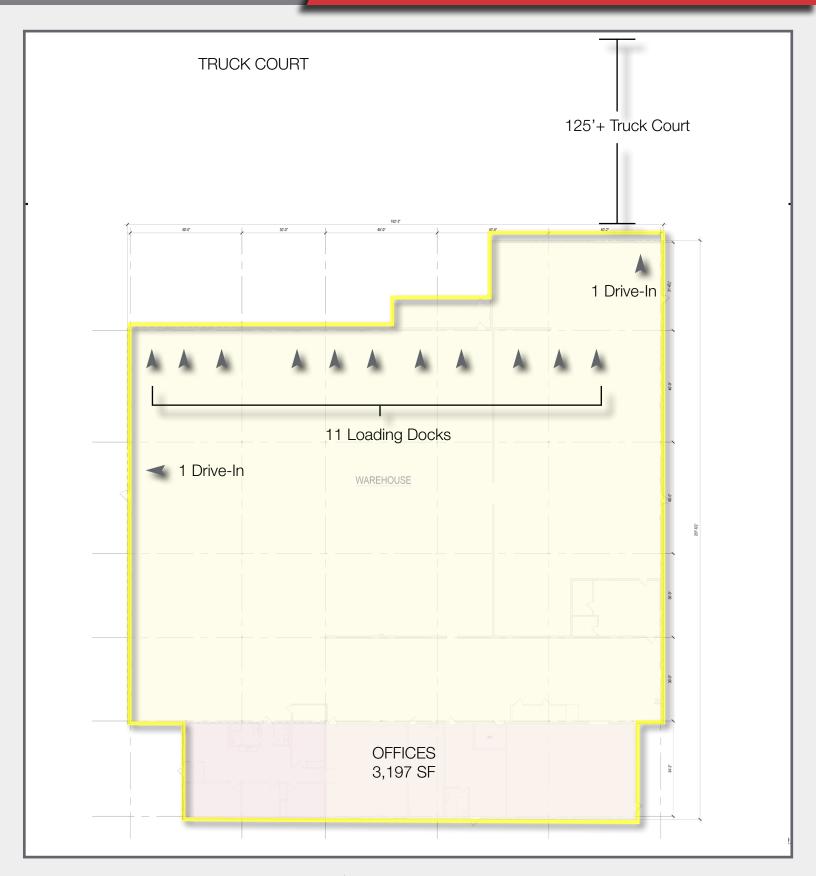

## FLOOR PLAN

### **Property Features**

- ±34,740 SF Industrial/Flex Building on ±4.7 Acres
- 20' Ceiling Height
- Eleven (11) Loading Docks
- Two (2) Drive-Ins
- 3,197 SF Office Space
- Abundant Space for Parking/Outdoor Storage (Vehicles/Trailers)
- Improvements Underway: Additional Loading, Exterior/Interior Lighting Upgrades, Paving, Fencing & Entire Office Refresh
- Ideal for Last Mile/Final Mile, Food & beverage, Building Services, 3PL
- Easy Access to Routes 3, 17, and I-95, and near US-46 and Route 21.
- Minutes from the GWB, Lincoln, and Holland Tunnels - 12.2 Miles to NYC
- AVAILABLE: JUNE 2024