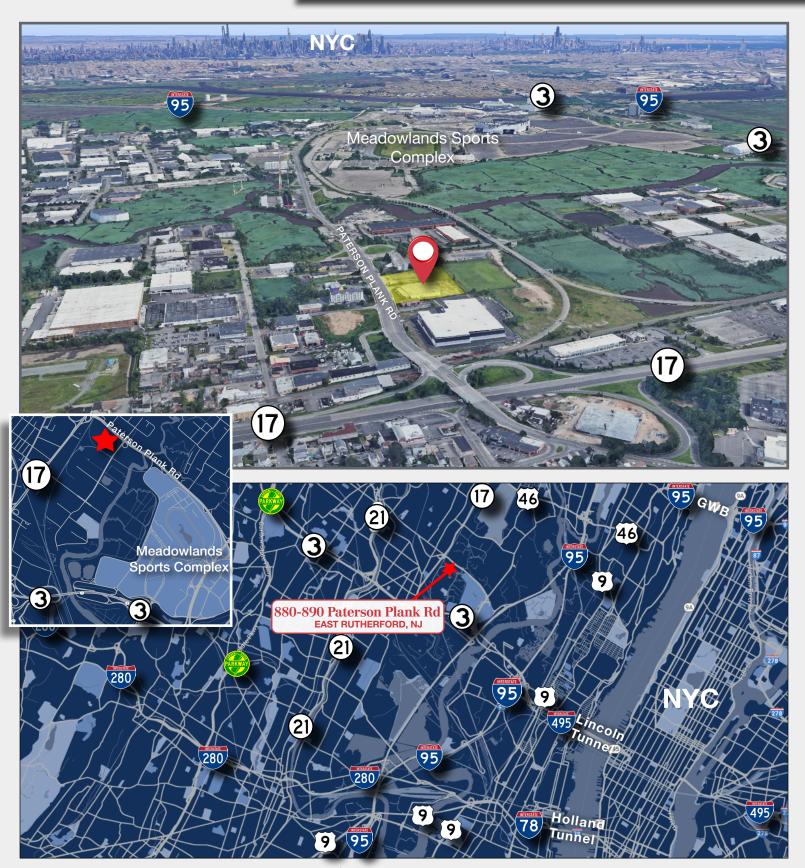

## **AERIAL VIEW** & HIGHWAY MAP

## 880 Paterson Plank Rd 890 East Rutherford, NJ