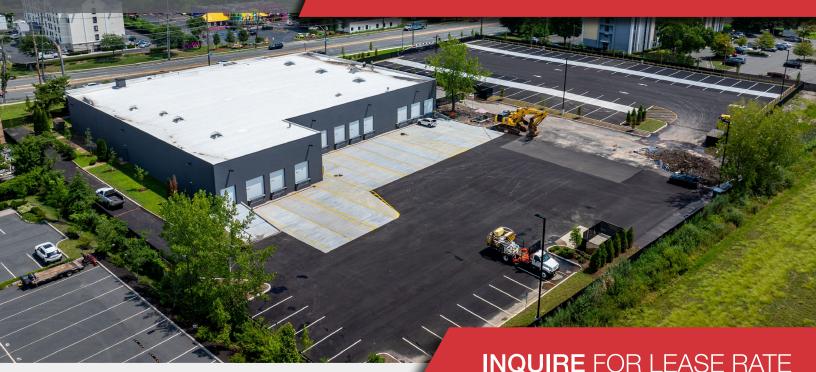

# FOR LEASE INDUSTRIAL 34,740 SF on ±4.7 AC

### **Property Features**

- ±34,740 SF Industrial/Flex Building on ±4.7 Acres
- 20' Ceiling Height
- Eleven (11) Loading Docks
- Two (2) Drive-Ins
- 3,197 SF Office Space
- Abundant Space for Parking/Outdoor Storage (Vehicles/Trailers)
- Improvements Underway: Additional Loading, Exterior/Interior Lighting Upgrades, Paving, Fencing & Entire Office Refresh
- Ideal for Last Mile/Final Mile, Food & beverage, Building Services, 3PL
- Easy Access to Routes 3, 17, and I-95, and near US-46 and Route 21.
- Minutes from the GWB, Lincoln, and Holland Tunnels - 12.2 Miles to NYC
- AVAILABLE: JUNE 2024