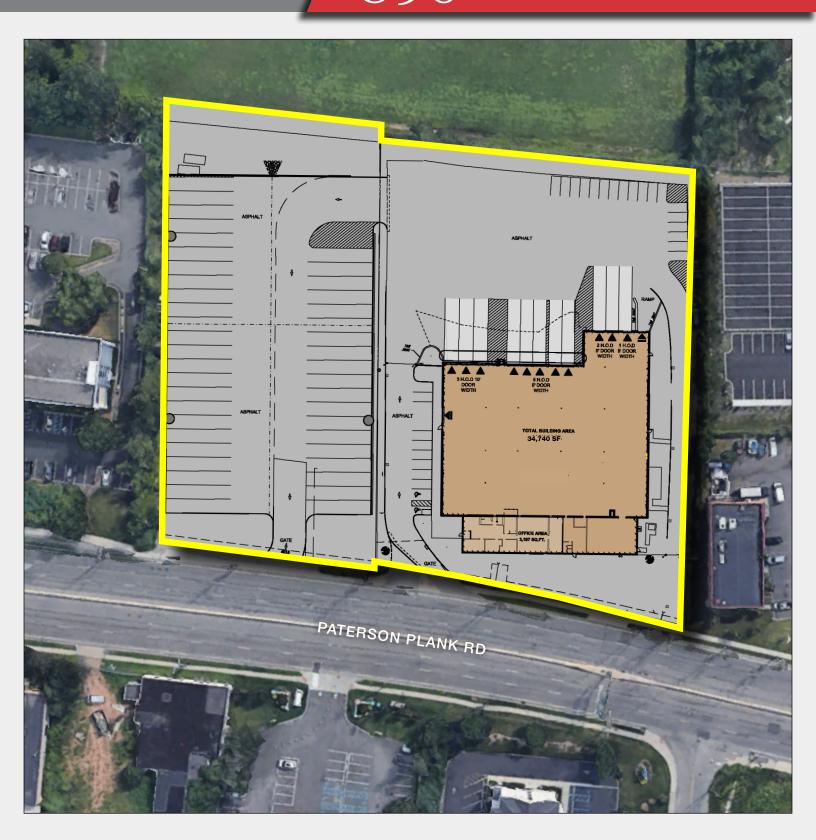

# 880 Paterson Plank Rd 890 East Rutherford, NJ

### **Property Features**

- ±34,740 SF Industrial/Flex Building on ±4.7 Acres
- 20' Ceiling Height
- Eleven (11) Loading Docks
- Two (2) Drive-Ins
- 3,197 SF Office Space
- Abundant Space for Parking/Outdoor Storage (Vehicles/Trailers)
- Improvements Underway: Additional Loading, Exterior/Interior Lighting Upgrades, Paving, Fencing & Entire Office Refresh
- Ideal for Last Mile/Final Mile, Food & beverage, Building Services, 3PL
- Easy Access to Routes 3, 17, and I-95, and near US-46 and Route 21.
- Minutes from the GWB, Lincoln, and Holland Tunnels - 12.2 Miles to NYC
- AVAILABLE: JUNE 2024