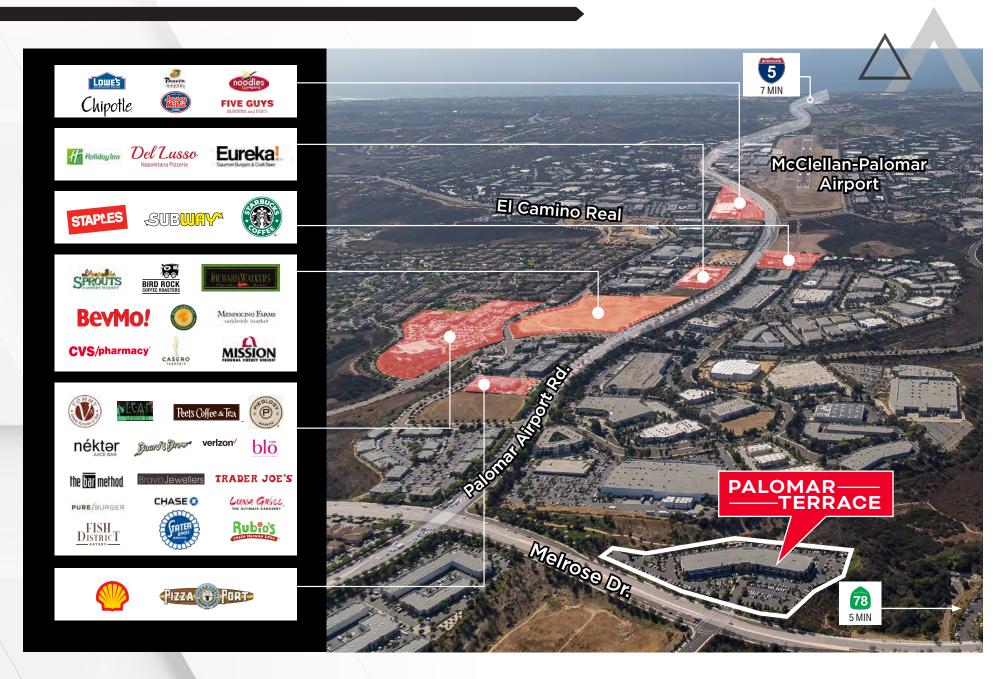

AR—TERRACE

3115 MELROSE DRIVE, CARLSBAD, CA 92010

33,968 SF AVAILABLE R&D / CREATIVE OFFICE / CORPORATE HQ









### **Features**

- > 33,968 SF Available for R&D/ Creative Office/ Corporate HQ
- > North San Diego's premier corporate headquarters location
- > Building upgrades just completed
- > High image lobby with vaulted open air ceilings
- > Nearby nature trail, park and picnic area
- > Highly efficient floor plate
- > Signalized intersection at entry for easy employee access
- > Above standard parking at 4.3/1,000 SF









FOR LEASE

LEASED

24,091 RSF





SUITE LOBBY ENTRANCE DIRECTLY OFF ELEVATOR AND LOBBY STAIRCASE

PALOMAR TERRACE / 3115 MELROSE DRIVE, CARLSBAD, CA 92010

FOR LEASE

**LEASED** 

# SUITE 250 DEMISING PLANS











## AMENITIES // 200,000 SF OF RETAIL



# **NEARBY HIKING**



#### **FOR LEASE**

# PALOMAR— TERRACE

3115 MELROSE DRIVE, CARLSBAD, CA 92010

#### ARIC STARCK

Executive Vice Chairman +1 760 431 4211 aric.starck@cushwake.com LIC# 01325461

#### **MATTY SUNDBERG**

Senior Vice President +1 760 438 8518 matty.sundberg@cbre.com LIC #01257446





©2023 Cushman & Wakefield. All rights reserved. The information contained in this communication is strictly confidential. This information has been obtained from sources believed to be reliable but has not been verified. NO WARRANTY OR REPRESENTATION, EXPRESS OR IMPLIED, IS MADE AS TO THE CONDITION OF THE PROPERTY (OR PROPERTIES) REFERENCED HEREIN OR AS TO THE ACCURACY OR COMPLETENESS OF THE INFORMATION CONTAINED HEREIN, AND SAME IS SUBMITTED SUBJECT TO ERRORS, OMISSIONS, CHANGE OF PRIC