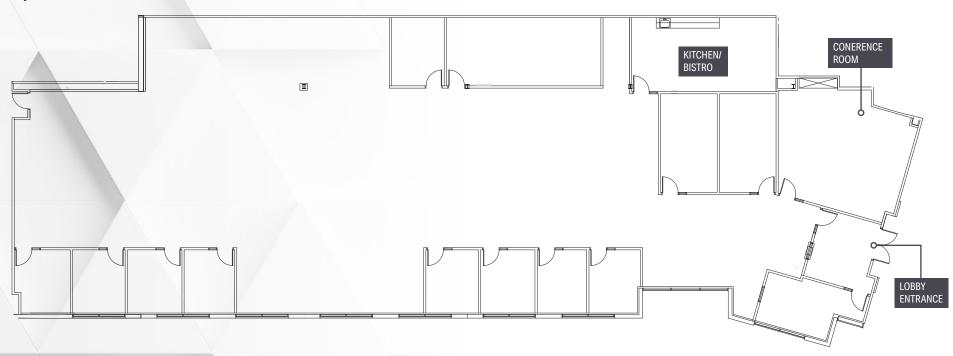

# PALOMAR—TERRACE

3115 MELROSE DRIVE, CARLSBAD, CA 92010

33,968 SF AVAILABLE R&D / CREATIVE OFFICE / CORPORATE HQ









### **Features**

- > 33,968 SF Available for R&D/ Creative Office/ Corporate HQ
- > North San Diego's premier corporate headquarters location
- > Building upgrades just completed
- > High image lobby with vaulted open air ceilings
- > Nearby nature trail, park and picnic area
- > Highly efficient floor plate
- > Signalized intersection at entry for easy employee access
- > Above standard parking at 4.3/1,000 SF









FOR LEASE

LEASED

24,091 RSF





SUITE LOBBY ENTRANCE DIRECTLY OFF ELEVATOR AND LOBBY STAIRCASE

PALOMAR TERRACE / 3115 MELROSE DRIVE, CARLSBAD, CA 92010

FOR LEASE

**LEASED** 

# SUITE 250 DEMISING PLANS











## AMENITIES // 200,000 SF OF RETAIL



# **NEARBY HIKING**



#### **FOR LEASE**

# PALOMAR— TERRACE

3115 MELROSE DRIVE, CARLSBAD, CA 92010

#### ARIC STARCK

Executive Vice Chairman +1 760 431 4211 aric.starck@cushwake.com LIC# 01325461

#### **MATTY SUNDBERG**

Senior Vice President +1 760 438 8518 matty.sundberg@cbre.com LIC #01257446





©2023 Cushman & Wakefield. All rights reserved. The information contained in this communication is strictly confidential. This information has been obtained from sources believed to be reliable but has not been verified. NO WARRAN