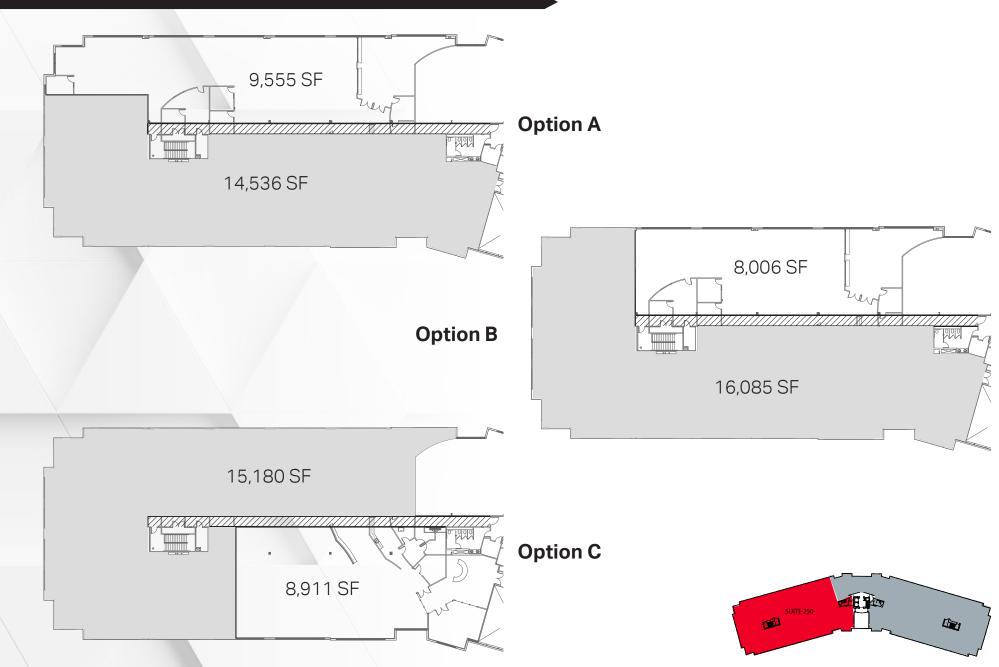

# PALOMAR—TERRACE

3115 MELROSE DRIVE, CARLSBAD, CA 92010

33,968 SF AVAILABLE R&D / CREATIVE OFFICE / CORPORATE HQ









### **Features**

- > 33,968 SF Available for R&D/ Creative Office/ Corporate HQ
- > North San Diego's premier corporate headquarters location
- > Building upgrades just completed
- > High image lobby with vaulted open air ceilings
- > Nearby nature trail, park and picnic area
- > Highly efficient floor plate
- > Signalized intersection at entry for easy employee access
- > Above standard parking at 4.3/1,000 SF









FOR LEASE

LEASED

24,091 RSF





SUITE LOBBY ENTRANCE DIRECTLY OFF ELEVATOR AND LOBBY STAIRCASE

PALOMAR TERRACE / 3115 MELROSE DRIVE, CARLSBAD, CA 92010

FOR LEASE

**LEASED** 

# SUITE 250 DEMISING PLANS











## AMENITIES // 200,000 SF OF RETAIL



# **NEARBY HIKING**



#### **FOR LEASE**

# PALOMAR— TERRACE

3115 MELROSE DRIVE, CARLSBAD, CA 92010

#### ARIC STARCK

Executive Vice Chairman +1 760 431 4211 aric.starck@cushwake.com LIC# 01325461

#### **MATTY SUNDBERG**

Senior Vice President +1 760 438 8518 matty.sundberg@cbre.com LIC #01257446





©2023 Cushman & Wakefield. All rights reserved. The information contained in this communication is strictly confidential. This information has been obtained from sources believed to be reliable but has not been verified. NO WARRANTY OR REPRESENTATION, EXPRESS OR IMPLIED, IS MADE AS TO THE CONDITION OF THE PROPERTY (OR PROPERTIES) REFERENCED HEREIN OR AS TO THE ACCURACY OR COMPLETENESS OF THE INFORMATION CONTAINED HEREIN, AND SAME IS SUBMITTE