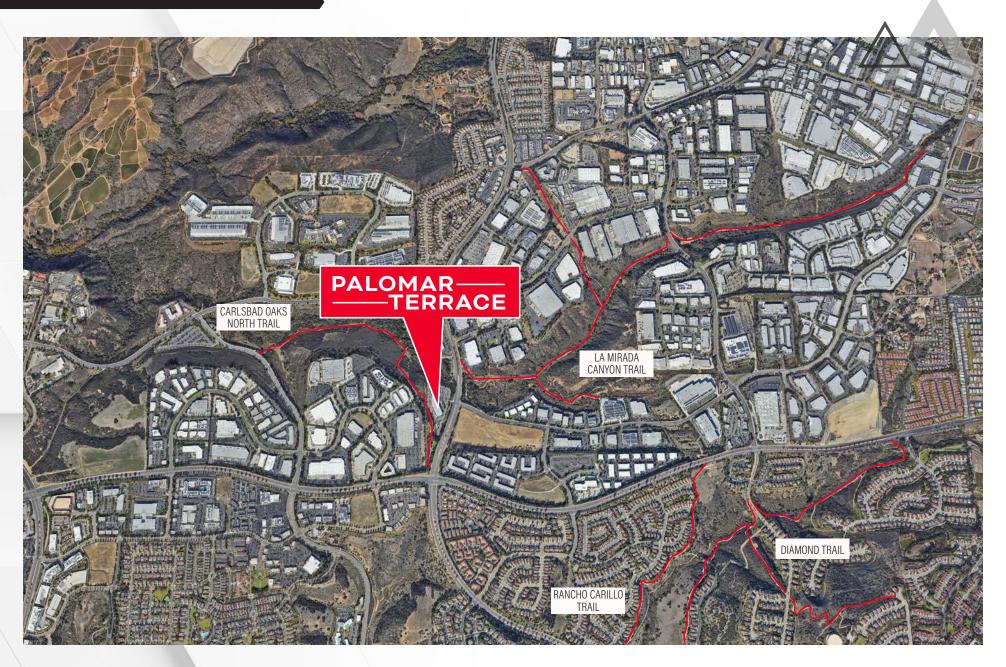

E DRIVE, CARLSBAD, CA 92010

33,968 SF AVAILABLE R&D / CREATIVE OFFICE / CORPORATE HQ









### **Features**

- > 33,968 SF Available for R&D/ Creative Office/ Corporate HQ
- > North San Diego's premier corporate headquarters location
- > Building upgrades just completed
- > High image lobby with vaulted open air ceilings
- > Nearby nature trail, park and picnic area
- > Highly efficient floor plate
- > Signalized intersection at entry for easy employee access
- > Above standard parking at 4.3/1,000 SF









FOR LEASE

LEASED

24,091 RSF





SUITE LOBBY ENTRANCE DIRECTLY OFF ELEVATOR AND LOBBY STAIRCASE

PALOMAR TERRACE / 3115 MELROSE DRIVE, CARLSBAD, CA 92010

FOR LEASE

**LEASED** 

# SUITE 250 DEMISING PLANS











## AMENITIES // 200,000 SF OF RETAIL



# **NEARBY HIKING**



#### **FOR LEASE**

# PALOMAR— TERRACE

3115 MELROSE DRIVE, CARLSBAD, CA 92010

#### ARIC STARCK

Executive Vice Chairman +1 760 431 4211 aric.starck@cushwake.com LIC# 01325461

#### **MATTY SUNDBERG**

Senior Vice President +1 760 438 8518 matty.sundberg@cbre.com LIC #01257446





©2023 Cushman & Wakefield. All rights reserved. The information contained in this communication is strictly confidential. This information has been obtained from sources believed to be reliable but has not been verified. NO WARRANTY OR REPRESENTATION, EXPRESS OR IMPLIED, IS MADE AS TO THE CONDITION OF THE PROPERTY (OR PROPERTIES) REFERENCED HEREIN OR AS TO THE ACCURACY OR COMPLETENESS OF THE INFORMATION CONTAINED HEREIN, AND SAME IS SUBMITTED SUBJECT TO ERRORS, OMISSIONS, CHANGE OF PRICE, RENTAL OR OTHER COND