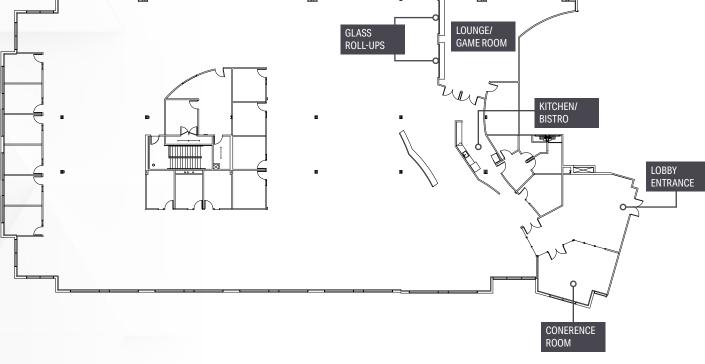

# PALOMAR—TERRACE

3115 MELROSE DRIVE, CARLSBAD, CA 92010

33,968 SF AVAILABLE R&D / CREATIVE OFFICE / CORPORATE HQ









### **Features**

- > 33,968 SF Available for R&D/ Creative Office/ Corporate HQ
- > North San Diego's premier corporate headquarters location
- > Building upgrades just completed
- > High image lobby with vaulted open air ceilings
- > Nearby nature trail, park and picnic area
- > Highly efficient floor plate
- > Signalized intersection at entry for easy employee access
- > Above standard parking at 4.3/1,000 SF









FOR LEASE

LEASED

24,091 RSF





SUITE LOBBY ENTRANCE DIRECTLY OFF ELEVATOR AND LOBBY STAIRCASE

PALOMAR TERRACE / 3115 MELROSE DRIVE, CARLSBAD, CA 92010

FOR LEASE

**LEASED** 

# SUITE 250 DEMISING PLANS











## AMENITIES // 200,000 SF OF RETAIL



# **NEARBY HIKING**



#### **FOR LEASE**

# PALOMAR— TERRACE

3115 MELROSE DRIVE, CARLSBAD, CA 92010

#### ARIC STARCK

Executive Vice Chairman +1 760 431 4211 aric.starck@cushwake.com LIC# 01325461

#### **MATTY SUNDBERG**

Senior Vice President +1 760 438 8518 matty.sundberg@cbre.com LIC #01257446





©2023 Cushman & Wakefield. All rights reserved. The information contained in this communication is strictly confidential. This information has been obtained from sources believed to be reliable but has not been verified. NO WARRANTY OR REPRESENTATION, EXPRESS OR IM