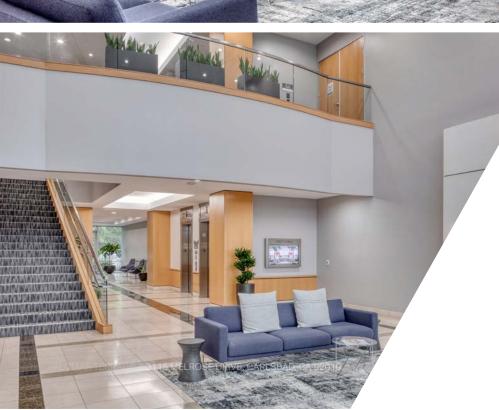

### **Features**

- > 33,968 SF Available for R&D/ Creative Office/ Corporate HQ
- > North San Diego's premier corporate headquarters location
- > Building upgrades just completed
- > High image lobby with vaulted open air ceilings
- > Nearby nature trail, park and picnic area
- > Highly efficient floor plate
- > Signalized intersection at entry for easy employee access
- > Above standard parking at 4.3/1,000 SF