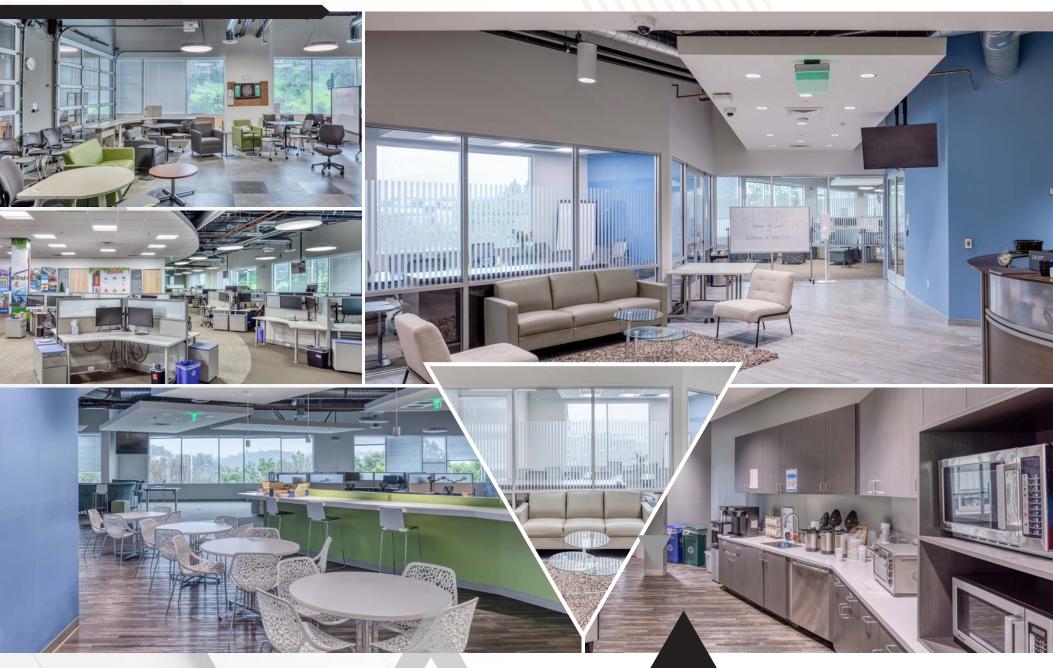

### **Features**

- > 33,968 SF Available for R&D/ Creative Office/ Corporate HQ
- > North San Diego's premier corporate headquarters location
- > Building upgrades just completed
- > High image lobby with vaulted open air ceilings
- > Nearby nature trail, park and picnic area
- > Highly efficient floor plate
- > Signalized intersection at entry for easy employee access
- > Above standard parking at 4.3/1,000 SF