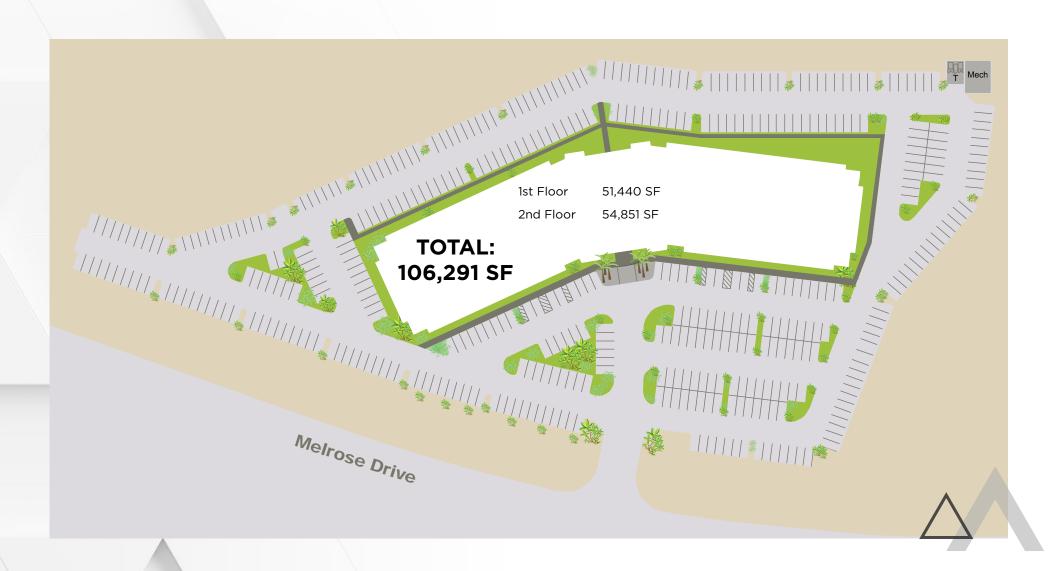

FOR LEASE

LEASED

24,091 RSF

SUITE LOBBY ENTRANCE DIRECTLY OFF ELEVATOR AND LOBBY STAIRCASE

PALOMAR TERRACE / 3115 MELROSE DRIVE, CARLSBAD, CA 92010

FOR LEASE

**LEASED** 