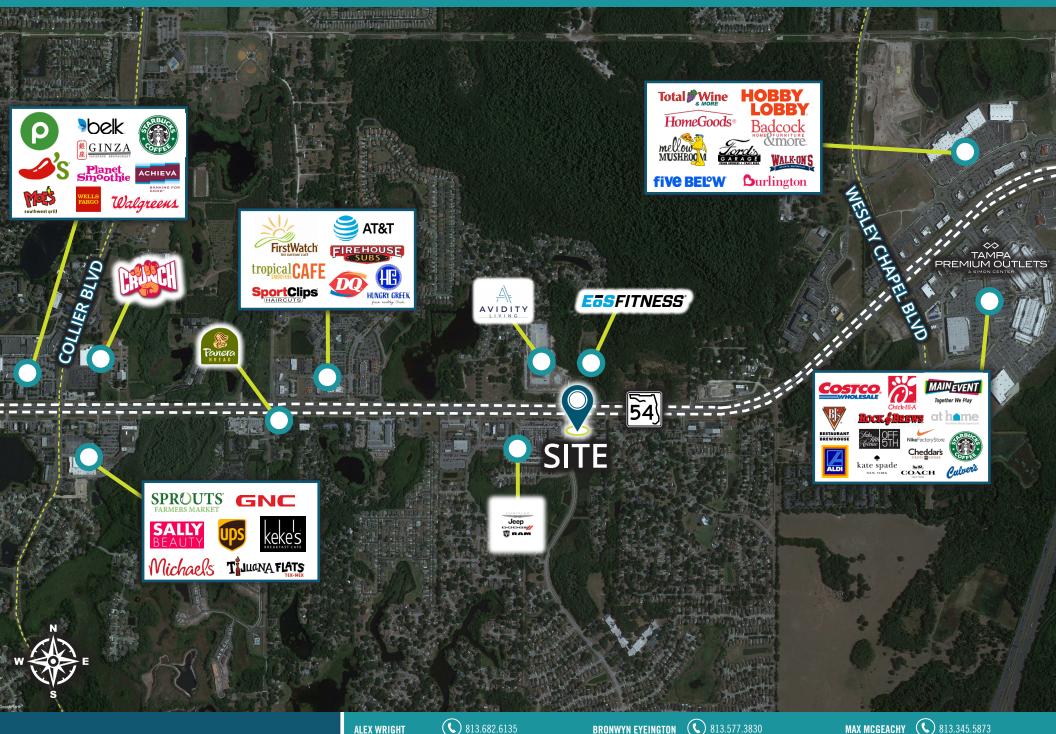

E:** 1,400 SF | 3,030 SF (AT LEASE)
- Frontage on SR-54, a high traffic corridor with an average daily traffic count of 69,000 vehicles
- Located directly across the street from newly constructed EOS Fitness & 252 Multi-Family Units, and just a 4
  minute drive away from Tampa Premium Outlets & I-75

#### **AREA POPULATION**



#### **AVG. HOUSEHOLD INCOME**



3 Mile \$144,001 5 Mile \$154,257 10 Minute \$146,087

#### **DAILY TRAFFIC COUNTS AADT**



SR-54 69,000 Wesley Chapel Blvd 22,500 I-275 113,503

### **AREA RETAILERS:**













## **ST.** FranklinStreet

ALEX WRIGHT SENIOR DIRECTOR

**©** 813.682.6135

Alex.Wright@FranklinSt.com

## BROWNYN EYEINGTON SENIOR ASSOCIATE

**©** 813.577.3830

#### MAX MCGEACHY SENIOR ASSOCIATE © 813.345.5873







Alex.Wright@FranklinSt.com