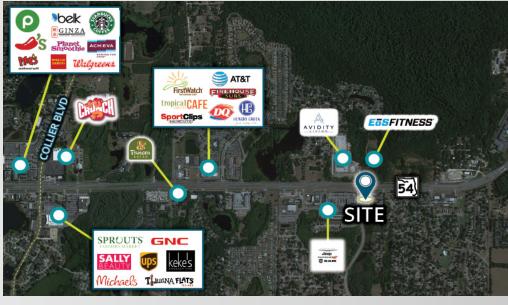

## **EAGLE PLAZA**

24400 SR-54 | Lutz, FL 33559

# RETAIL SPACE AVAILABLE FOR LEASE







EAGLE PLAZA, a 29,695 SF retail plaza located on SR-54 & Oak Grove Boulevard in the Lutz / Wesley Chapel corridor.

- **AVAILABLE:** 1,400 SF | 3,030 SF (AT LEASE)
- Frontage on SR-54, a high traffic corridor with an average daily traffic count of 69,000 vehicles
- Located directly across the street from newly constructed EOS Fitness & 252 Multi-Family Units, and just a 4
  minute drive away from Tampa Premium Outlets & I-75

#### **AREA POPULATION**



#### **AVG. HOUSEHOLD INCOME**



3 Mile \$144,001 5 Mile \$154,257 10 Minute \$146,087

#### **DAILY TRAFFIC COUNTS AADT**



SR-54 69,000 Wesley Chapel Blvd 22,500 I-275 113,503

### **AREA RETAILERS:**













## **ST.** FranklinStreet

ALEX WRIGHT SENIOR DIRECTOR

**©** 813.682.6135

Alex.Wright@FranklinSt.com

## BROWNYN EYEINGT