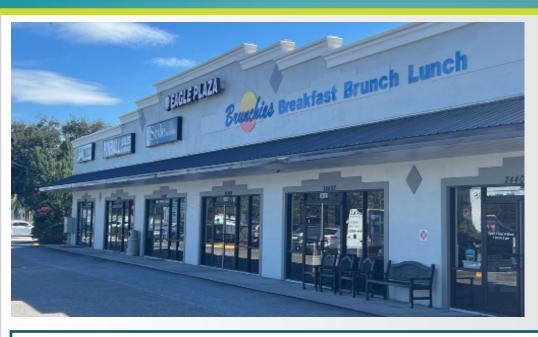

## **EAGLE PLAZA**

24400 SR-54 | Lutz, FL 33559

# RETAIL SPACE AVAILABLE FOR LEASE

EAGLE PLAZA, a 29,695 SF retail plaza located on SR-54 & Oak Grove Boulevard in the Lutz / Wesley Chapel corridor.

- **AVAILABLE:** 1,400 SF | 3,030 SF (AT LEASE)
- Frontage on SR-54, a high traffic corridor with an average daily traffic count of 69,000 vehicles
- Located directly across the street from newly constructed EOS Fitness & 252 Multi-Family Units, and just a 4
  minute drive away from Tampa Premium Outlets & I-75