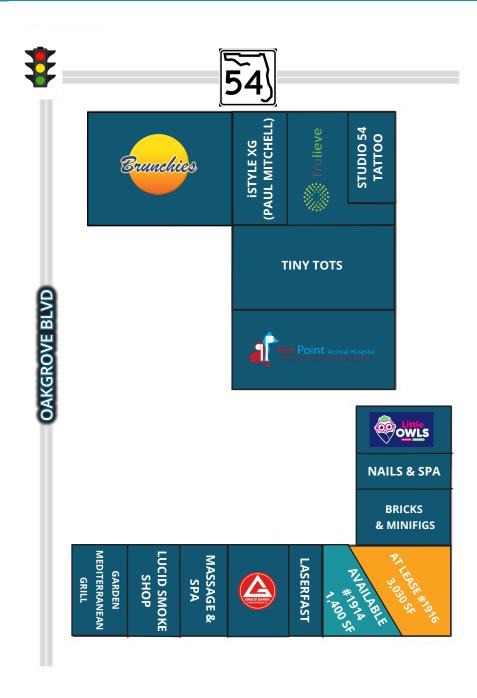

# RETAIL SPACE AVAILABLE FOR LEASE

EAGLE PLAZA, a 29,695 SF retail plaza located on SR-54 & Oak Grove Boulevard in the Lutz / Wesley Chapel corridor.

- **AVAILABLE:** 1,400 SF | 3,030 SF (AT LEASE)
- Frontage on SR-54, a high traffic corridor with an average daily traffic count of 69,000 vehicles
- Located directly across the street from newly constructed EOS Fitness & 252 Multi-Family Units, and just a 4
  minute drive away from Tampa Premium Outlets & I-75