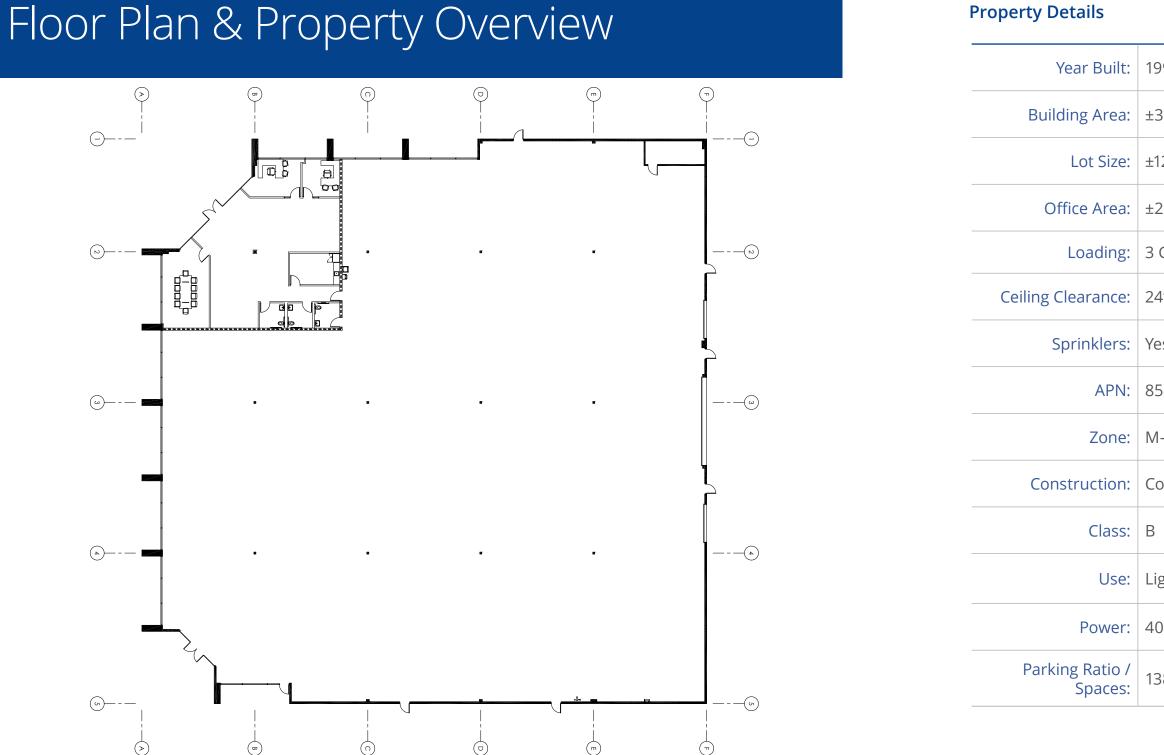

## 12781 Schabarum Avenue, Irwindale

| 990                    |
|------------------------|
| 32,476 SF              |
| 21,489 SF (2.79 acres) |
| 2,518 SF               |
| Ground Level Doors     |
| 1'                     |
| 25                     |
| 546-031-091            |
| -2                     |
| oncrete Tilt-Up        |
|                        |
|                        |

Use: Light Manufacturing / Distribution

Power: 400 Amps / 277-480V / 3 Phase

138 Spaces / 4.42:1,000 SF

17800 Castleton Street | Suite 495 City of Industry, CA 91748 **colliers.com**