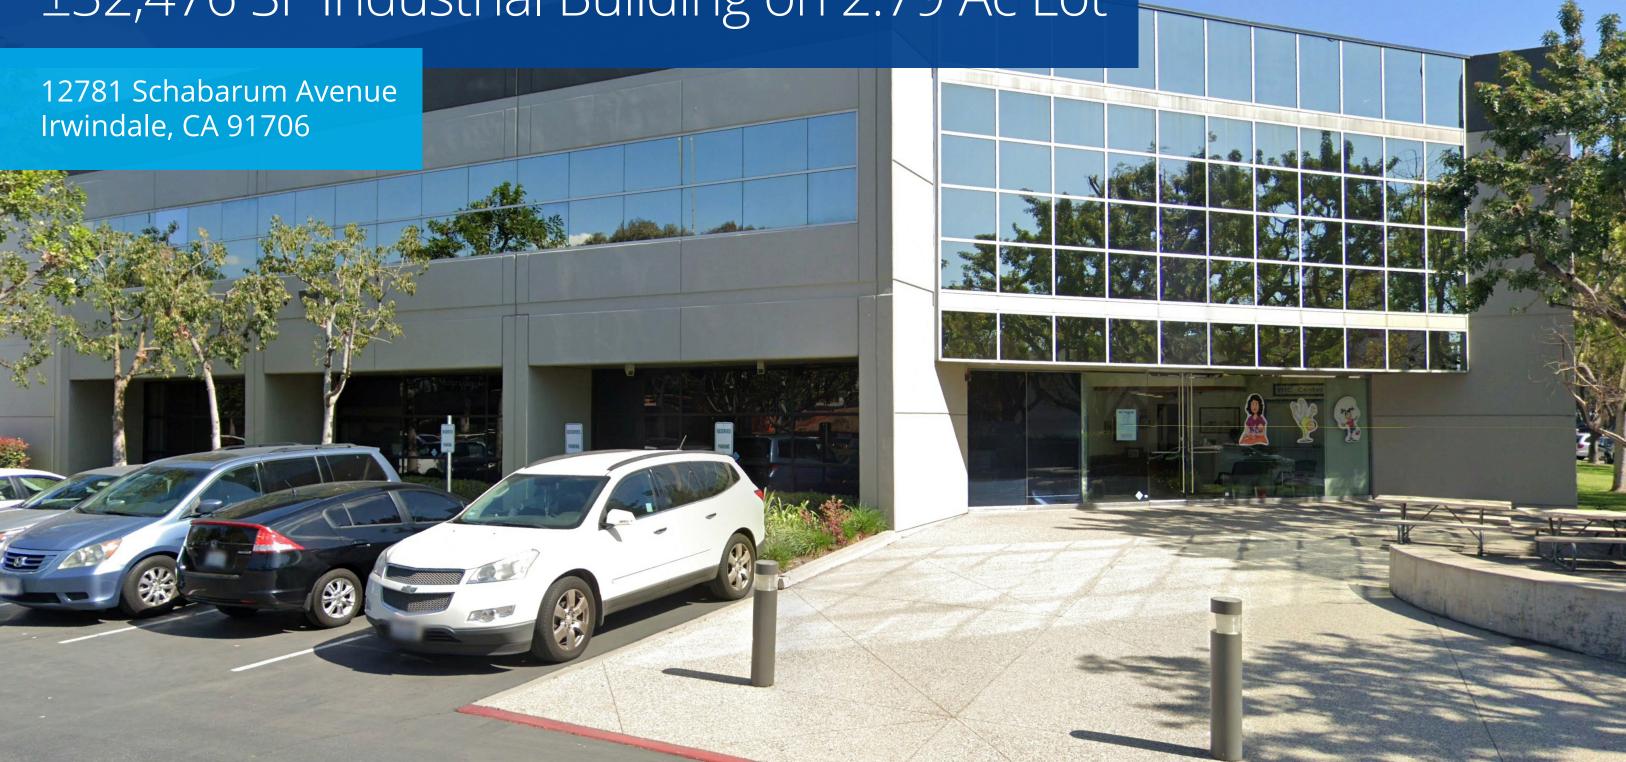

## 12781 Schabarum Avenue, Irwindale

| 990                    |
|------------------------|
| 32,476 SF              |
| 21,489 SF (2.79 acres) |
| 2,518 SF               |
| Ground Level Doors     |
| 1'                     |
| 25                     |
| 546-031-091            |
| -2                     |
| oncrete Tilt-Up        |
|                        |
|                        |