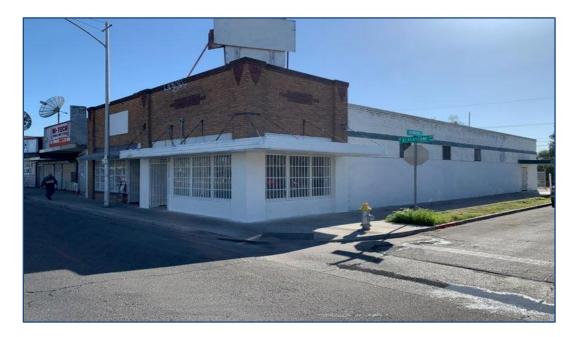

## Highly Visible Office/Retail Building on Blackstone Avenue

## 1237 N. Blackstone Ave., Fresno, CA 93703

| LOCATION:     | On Blackstone Avenue just north of Olive Avenue. Across from Rite Aid and McDonald's.                           |
|---------------|-----------------------------------------------------------------------------------------------------------------|
| LEASE PRICE:  | \$1,200/month modified gross lease. Includes water and sewer.                                                   |
| LEASED SPACE: | Approximately 1,135 sq. ft.                                                                                     |
| ZONING:       | NMX – Neighborhood Mixed Use                                                                                    |
| DESCRIPTION:  | Highly visible office/retail building with two restrooms, shower, and large kitchen. Easy access to Freeway 41. |
|               |                                                                                                                 |