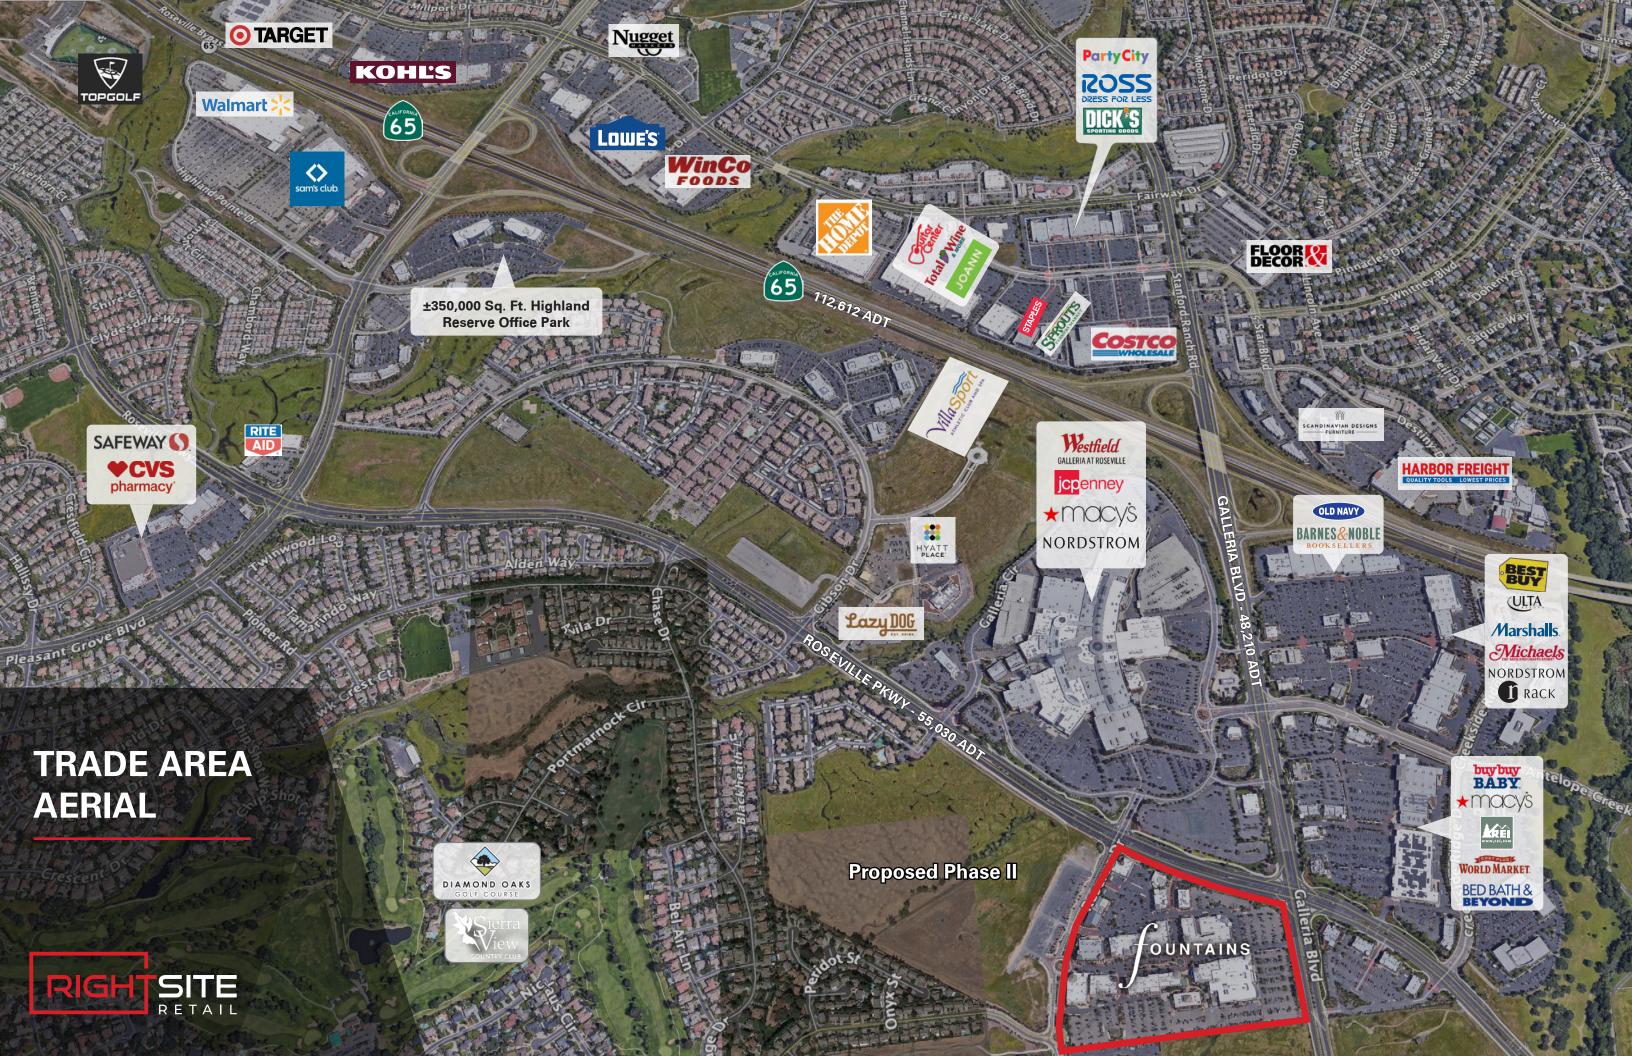

## Where:

- » NWC Galleria Blvd & Roseville Pkwy, Roseville, CA
- » Across the Street from Westfield's Roseville Galleria with the Region's only Nordstrom
- » ±1.98 million SF of Retail GLA at this intersection
- » Population of 248,576 within a 5 mi radius
- » Daytime Population of 37,242 within a 2 mi radius
- » Average HHI of \$143,489 within a 3 mi radius
- » Median Home Price: \$685,000.00