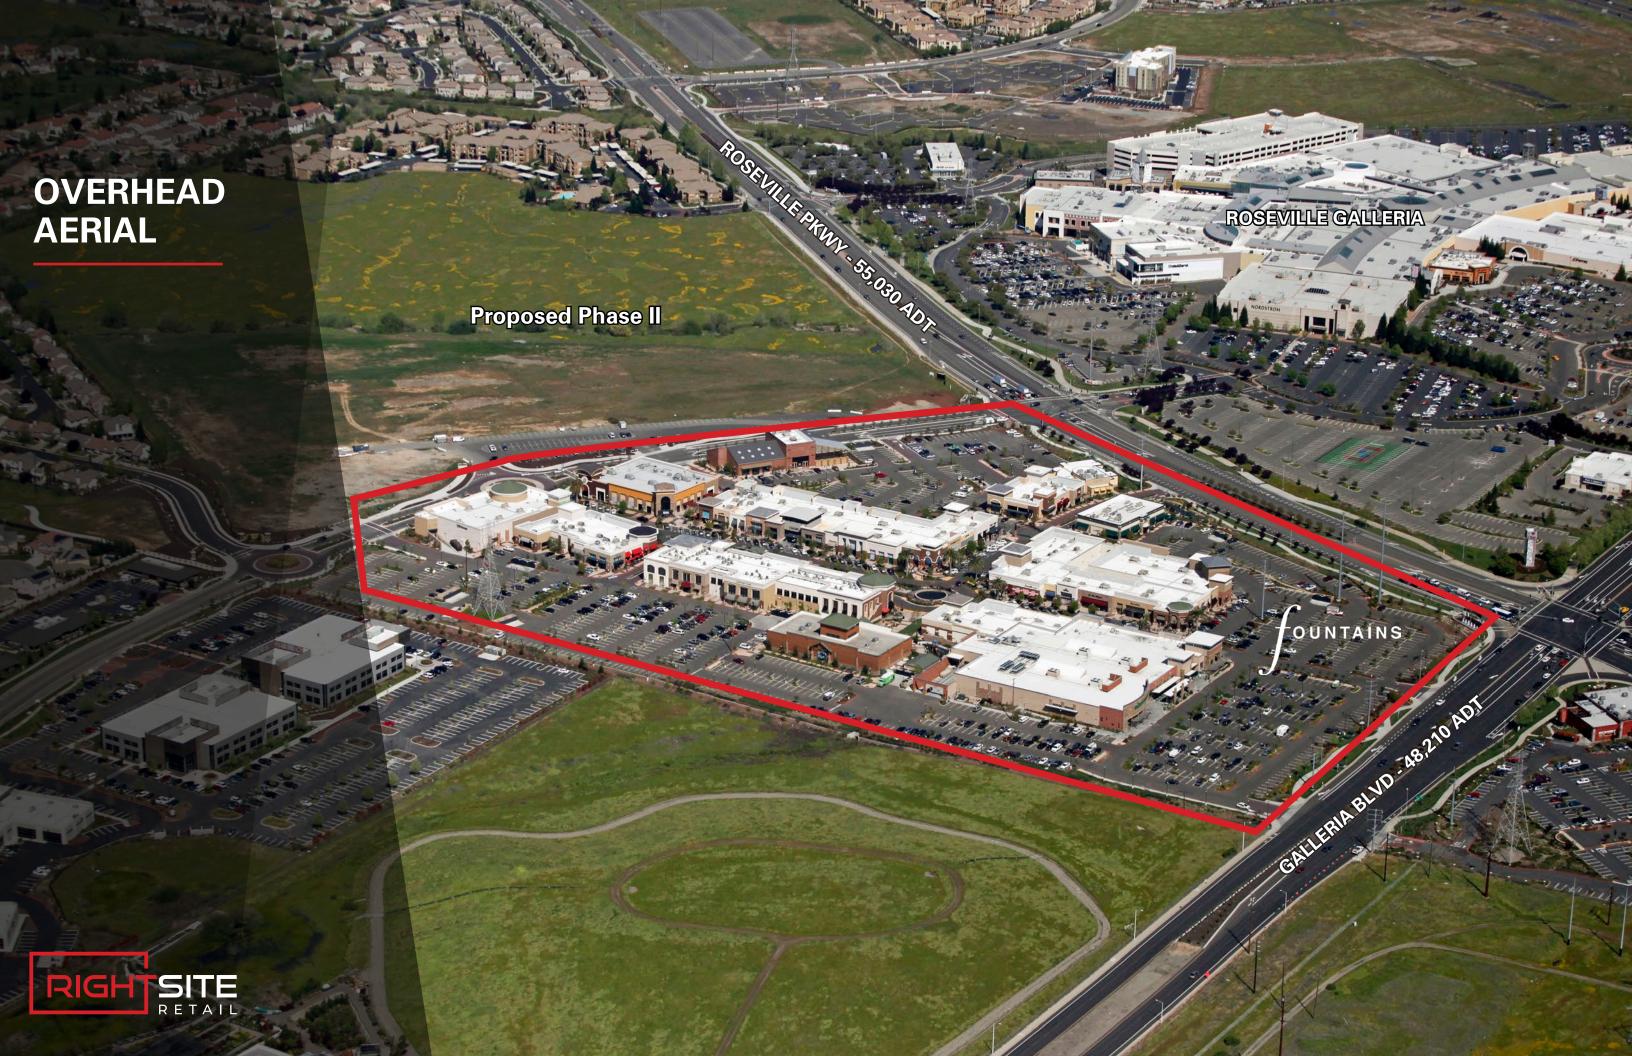

## Where:

- » NWC Galleria Blvd & Roseville Pkwy, Roseville, CA
- » Across the Street from Westfield's Roseville Galleria with the Region's only Nordstrom
- » ±1.98 million SF of Retail GLA at this intersection
- » Population of 248,576 within a 5 mi radius
- » Daytime Population of 37,242 within a 2 mi radius
- » Average HHI of \$143,489 within a 3 mi radius
- » Median Home Price: \$685,000.00