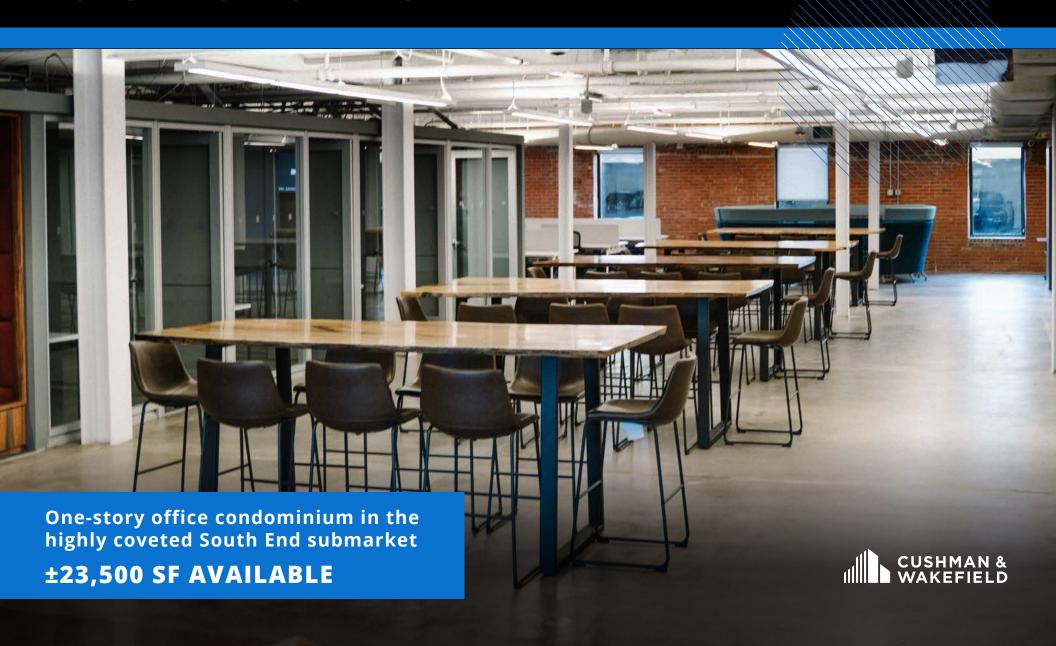

## PROPERTY HIGHLIGHTS

±23,500 SF Class A
Space Available

Located in irreplaceable South End

**Ample Parking By Right** 

**Fully Furnished** 

**41 Offices** 

**36 Workstations** 

**32 High tops Seating** 

**3 Conference Rooms** 

#### **PROPERTY SPECIFICATIONS**

- Fully built out and furnished space
- Event space
- Prominent signage on the building monument on South Blvd
- 18 Parking spaces in the common Courtyard
- Dedicated parking deck for commercial units
- Podcast Room
- Call for Rate