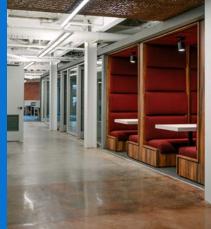

## PROPERTY HIGHLIGHTS

±23,500 SF Class A
Space Available

Located in irreplaceable South End

**Ample Parking By Right** 

**Fully Furnished** 

**41 Offices** 

**36 Workstations** 

**32 High tops Seating** 

#### **PROPERTY SPECIFICATIONS**

- Fully built out and furnished space
- Event space
- Prominent signage on the building monument on South Blvd
- 18 Parking spaces in the common Courtyard
- Dedicated parking deck for commercial units
- Podcast Room
- Call for Rate