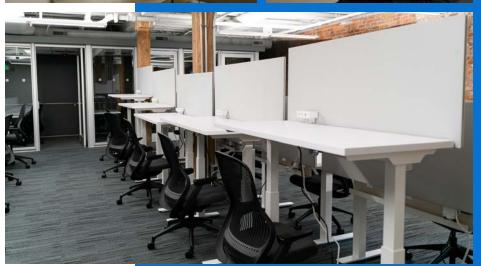

## PROPERTY HIGHLIGHTS

±23,500 SF Class A
Space Available

Located in irreplaceable South End

**Ample Parking By Right** 

**Fully Furnished** 

**41 Offices** 

**36 Workstations** 

**32 High tops Seating** 

#### **PROPERTY SPECIFICATIONS**

- Fully built out and furnished space
- Event space
- Prominent signage on the building monument on South Blvd
- 18 Parking spaces in the common Courtyard
- Dedicated parking deck for commercial units
- Podcast Room
- Call for Rate