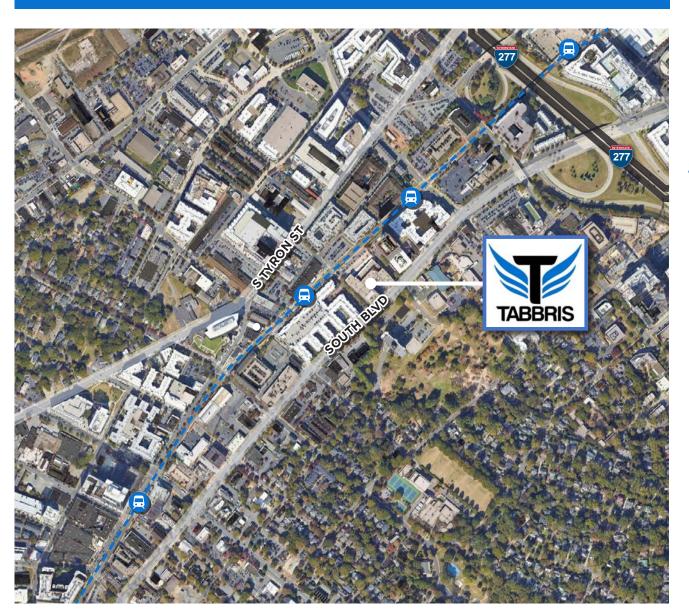

# 1300 SOUTH BLVD UNIT D

**Charlotte, NC** 

**FOR SALE OR FOR LEASE** 



## PROPERTY HIGHLIGHTS



±23,500 SF Class A
Space Available



Located in irreplaceable South End



**Ample Parking By Right** 



**Fully Furnished** 



**41 Offices** 



**36 Workstations** 



**32 High tops Seating** 



**3 Conference Rooms** 











### INFILL SOUTH END LOCATION



### **PROPERTY SPECIFICATIONS**



#### **PROPERTY SPECIFICATIONS**

- Fully built out and furnished space
- Event space
- Prominent signage on the building monument on South Blvd
- 18 Parking spaces in the common Courtyard
- Dedicated parking deck for commercial units
- Podcast Room
- Call for Rate

## **FLOOR PLAN**











# 1300 SOUTH BLVD UNIT D

**Charlotte, NC** 

#### FOR MORE INFORMATION, PLEASE CONTACT:

#### **MATTHEW W. BOWEN**

Managing Director Direct: +1 704 335 9413 Mobile: +1 803 603 1926 matt.w.bowen@cushwake.com

#### **BILL HARRISON**

Executive Director Direct: +1 704 335 4439 Mobile: +1 704 547 4375 bill.harrison@cushwake.com



©2023 Cushman & Wakefield. All rights reserved. The information contained in this communication is strictly confidential. This information has been obtained from sources b