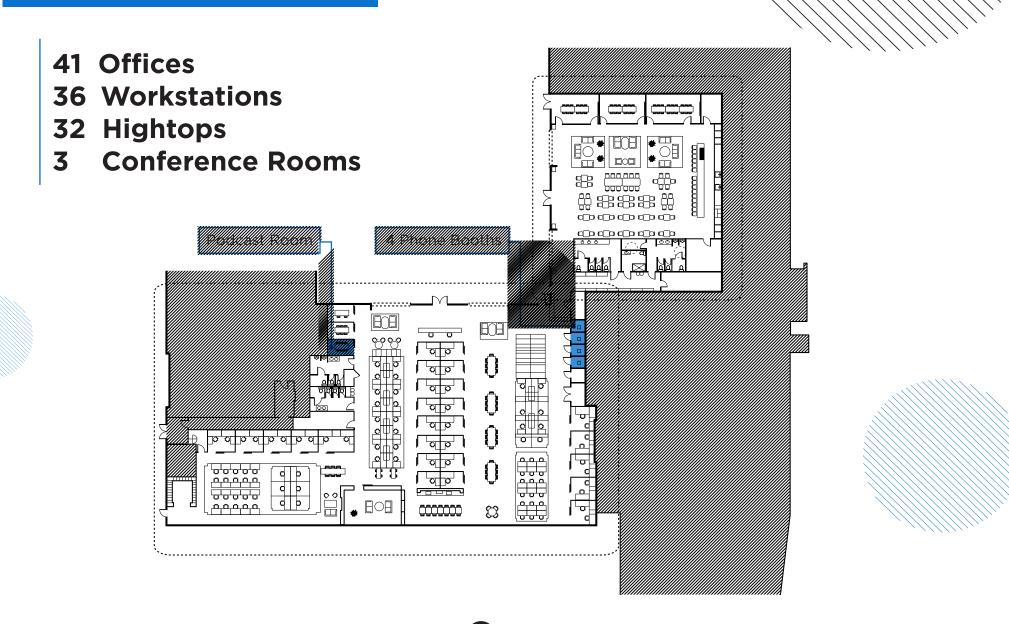

## PROPERTY HIGHLIGHTS

±23,500 SF Class A
Space Available

Located in irreplaceable South End

**Ample Parking By Right** 

**Fully Furnished** 

**41 Offices** 

**36 Workstations** 

**32 High tops Seating** 

**3 Conference Rooms** 

## **FLOOR PLAN**