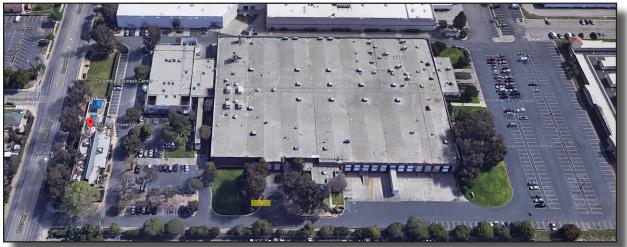

## FOR LEASE Industrial/Warehouse Space & Office

| 0.000.65             |
|----------------------|
| 0,000 SF             |
| 00/SF/Mo. MG         |
| 3-139-002            |
| MI                   |
| ice and/or Warehouse |
|                      |

## 850 E. Stowell Road | Santa Maria, CA

Office space available for lease at Columbia Business Center. Easy access to Highway 101 and attractive rates. 10,000 SF of former call center office.

Jerry Schmidt 805.928.2800 ext. 107 Jerry@PacificaCRE.com Lic #0095042 Pat Palangi 805.928.2800 ext. 105 Pat@PacificaCRE.com Lic #01105680 Mike Kelly 805.928.2800 ext. 113 Mike@PacificaCRE.com Lic #01800988