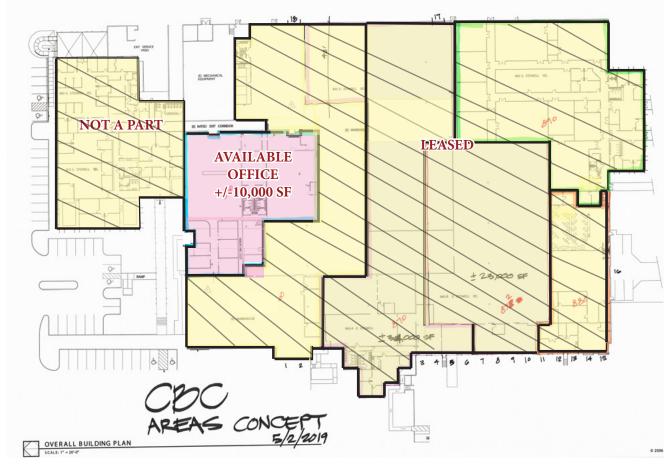

## 850 E. Stowell Road | Santa Maria, CA

Office space available for lease at Columbia Business Center. Easy access to Highway 101 and attractive rates. 10,000 SF of former call center office.

Jerry Schmidt 805.928.2800 ext. 107 Jerry@PacificaCRE.com Lic #0095042 Pat Palangi 805.928.2800 ext. 105 Pat@PacificaCRE.com Lic #01105680 Mike Kelly 805.928.2800 ext. 113 Mike@PacificaCRE.com Lic #01800988