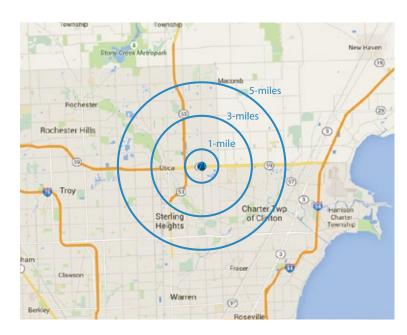

## **NOW LEASING:**

2,000 - 4,363 SF

| <b>Demographics</b> (2023 Estimates) | 1-mile<br>radius | 3-mile<br>radius | 5-mile<br>radius |
|--------------------------------------|------------------|------------------|------------------|
| Population                           | 9,339            | 99,316           | 251,848          |
| Average HH Income                    | \$88,362         | \$96,393         | \$106,630        |