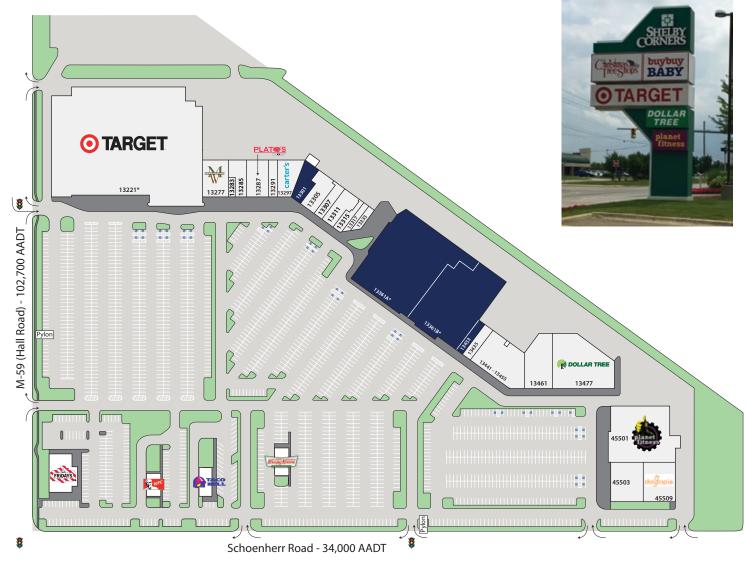

M-59 (Hall Road) & Schoenherr Road Utica, Michigan 48315

Site Plan

| Suite    | Tenant              | SF      |
|----------|---------------------|---------|
| 13221    | Target*             | 116,740 |
| 13277    | Men's Wearhouse     | 7,042   |
| 13283    | Hind Jewelry        | 1,100   |
| 13285    | Media Reload        | 3,900   |
| 13287    | Plato's Closet      | 5,000   |
| 13291    | True REST           | 2,525   |
| 13297    | Carter's            | 5,212   |
| 13301    | Available           | 4,363   |
| 13305    | The Toy Box         | 4,666   |
| 13307    | Shaghf Coffee       | 2,575   |
| 13311    | Tana Alena Fashion  | 4,014   |
| 13315    | Healing Touch       | 1,979   |
| 13317    | Beliza Salon        | 1,392   |
| 13333    | Utica Nail Spa      | 1,441   |
| 13361A   | Available*          | 42,160  |
| 13361B   | Available*          | 34,924  |
| 13433    | Available           | 2,000   |
| 13435    | Cutie Cuts          | 2,000   |
| 13441-55 | St. Vincent De Paul | 14,065  |
| 13461    | Paradise Banquet    | 10,377  |
| 13477    | Dollar Tree         | 20,293  |
| 45501    | Planet Fitness      | 26,572  |
| 45503    | Magoo's Pet Outlet  | 6,705   |
| 45509    | Dogtopia            | 6,000   |
|          |                     |         |

\*Not Owned by Broad Reach