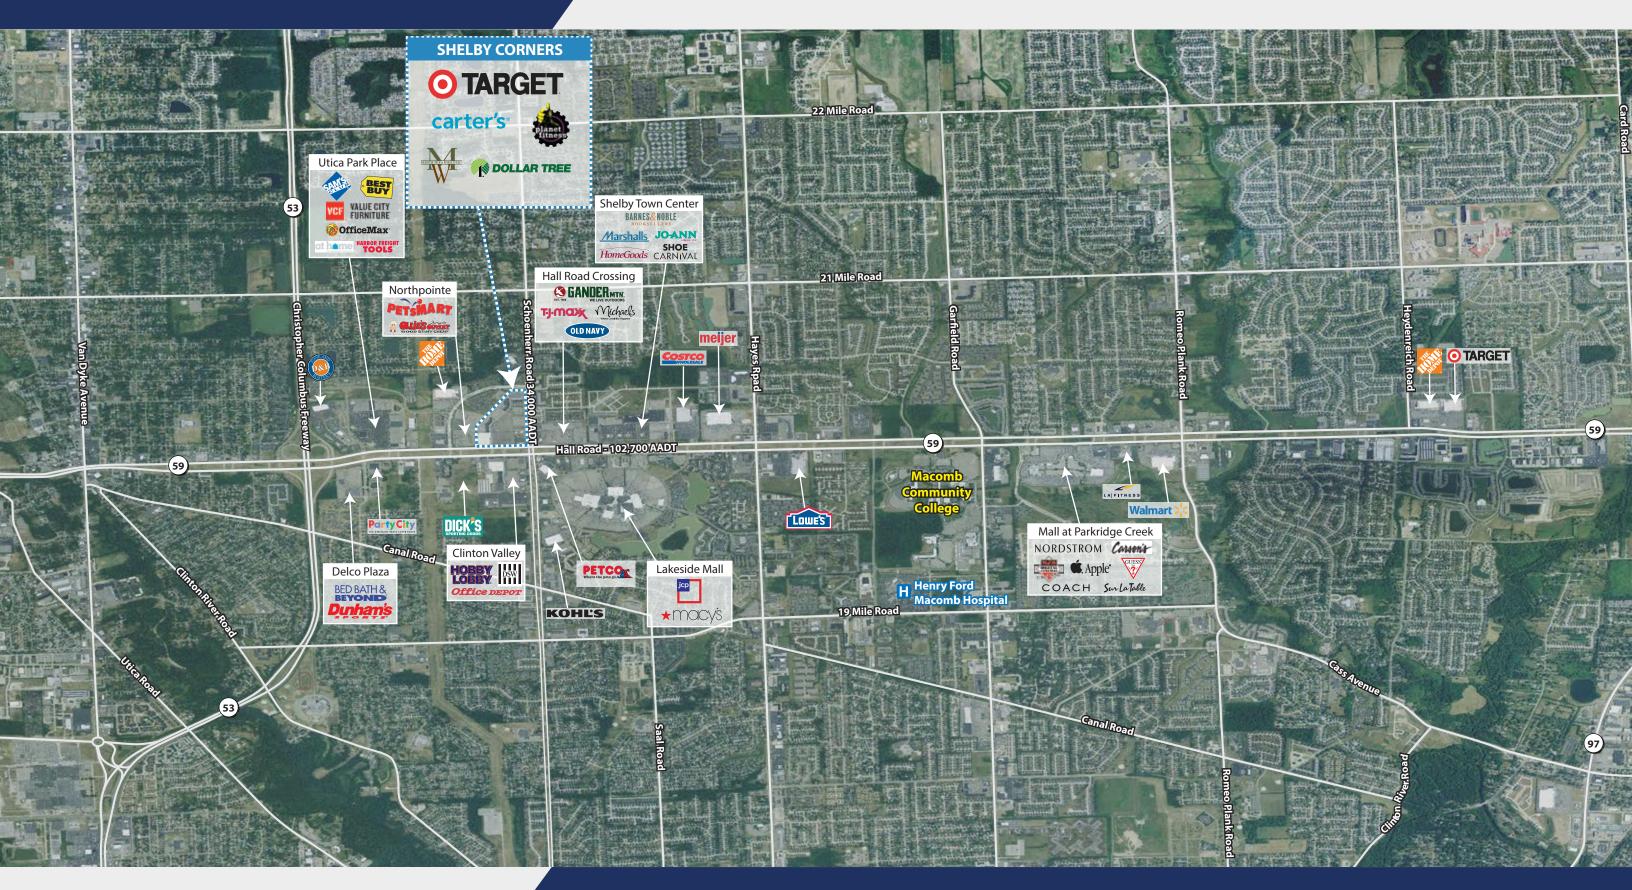

## **Area**

- Located in a highly populated residential area and one of the fastest growing communities in Macomb County
- · Best access on Hall Road!
- Easy access to M-53, M-59, I-94 & most major freeways
- Outstanding traffic counts with 102,700 AADT on M-59 and 34,000 AADT on Schoenherr Road
- Close proximity to local community colleges, universities and major medical centers
- Extensive shopping opportunities in this regional retail district
- Centrally located amongst all major retail traffic with easy accessability for all rooftops