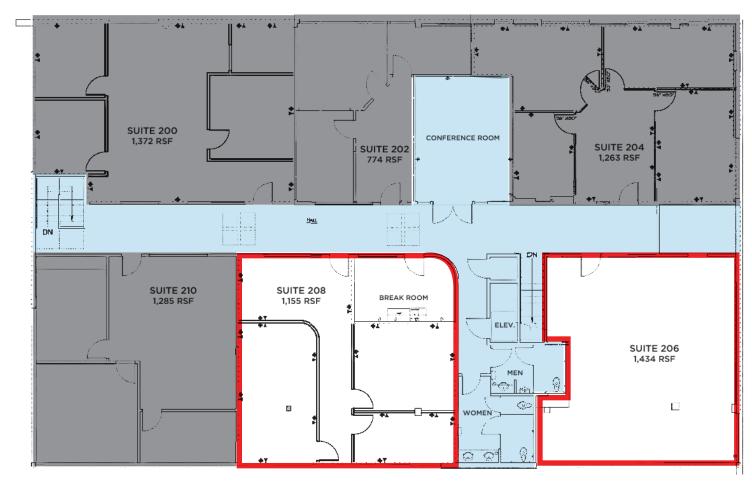

#### 2nd Floor Available Suites:

- Suite 206: 1,434+/- SF
- Suite 208: 1,155+/- SF
- Elevator served
- · High speed internet included