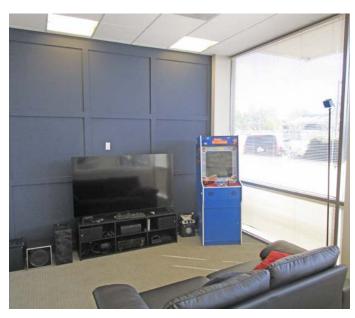

#### 1st Floor Available Suites:

- Suite 100: 4,305+/- SF
  Suite 110: 1,937+/- SF
- \* Combined 6,242+/- SF (Full Floor)
- Private men & women's bathroom
- High ceilings and modern finishes
- Large break room
- Multiple conference rooms
- Shared lobby & entry
- Abundant natural light

#### **DESCRIPTION OF PREMISES**

This space would be excellent for any professional use.

**USER SPACE** 

Office

**PARKING** 

District access to on-site parking

ZONE

CG - General Commercial