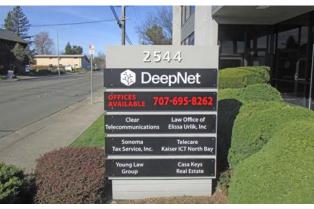

#### 1st Floor Available Suites:

- Suite 100: 4,305+/- SF
  Suite 110: 1,937+/- SF
- \* Combined 6,242+/- SF (Full Floor)
- Private men & women's bathroom
- High ceilings and modern finishes
- Large break room
- Multiple conference rooms
- Shared lobby & entry
- Abundant natural light

#### 2nd Floor Available Suites:

- Suite 206: 1,434+/- SF
- Suite 208: 1,155+/- SF
- Elevator served
- · High speed internet included