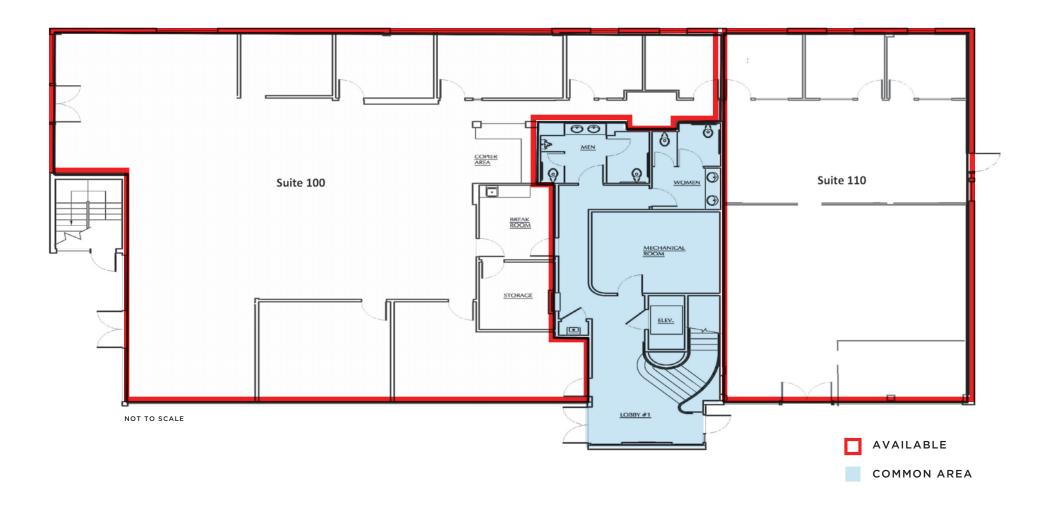

#### 1st Floor Available Suites:

- Suite 100: 4,305+/- SF
  Suite 110: 1,937+/- SF
- \* Combined 6,242+/- SF (Full Floor)
- Private men & women's bathroom
- High ceilings and modern finishes
- Large break room
- Multiple conference rooms
- Shared lobby & entry
- Abundant natural light

## OFFICE SPACE FOR LEASE

NOT TO SCALE

AVAILABLE

COMMON AREA

NOT AVAILABLE

PRESENTED BY:

2544 CLEVELAND AVENUE SANTA ROSA, CA