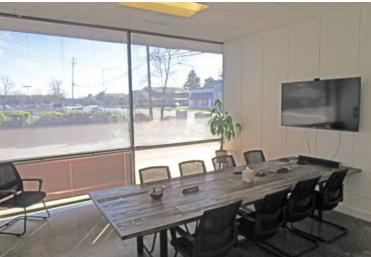

#### 1st Floor Available Suites:

- Suite 100: 4,305+/- SF
  Suite 110: 1,937+/- SF
- \* Combined 6,242+/- SF (Full Floor)
- Private men & women's bathroom
- High ceilings and modern finishes
- Large break room
- Multiple conference rooms
- Shared lobby & entry
- Abundant natural light

#### 2nd Floor Available Suites:

- Suite 206: 1,434+/- SF
- Suite 208: 1,155+/- SF
- Elevator served
- · High speed internet included