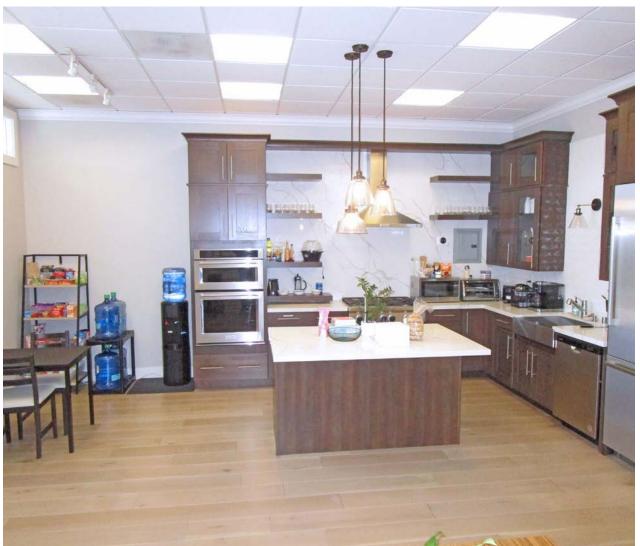

#### 1st Floor Available Suites:

- Suite 100: 4,305+/- SF
  Suite 110: 1,937+/- SF
- \* Combined 6,242+/- SF (Full Floor)
- Private men & women's bathroom
- High ceilings and modern finishes
- Large break room
- Multiple conference rooms
- Shared lobby & entry
- Abundant natural light

#### **DESCRIPTION OF PREMISES**

This space would be excellent for any professional use.

**USER SPACE** 

Office

**PARKING** 

District access to on-site parking

ZONE

CG - General Commercial