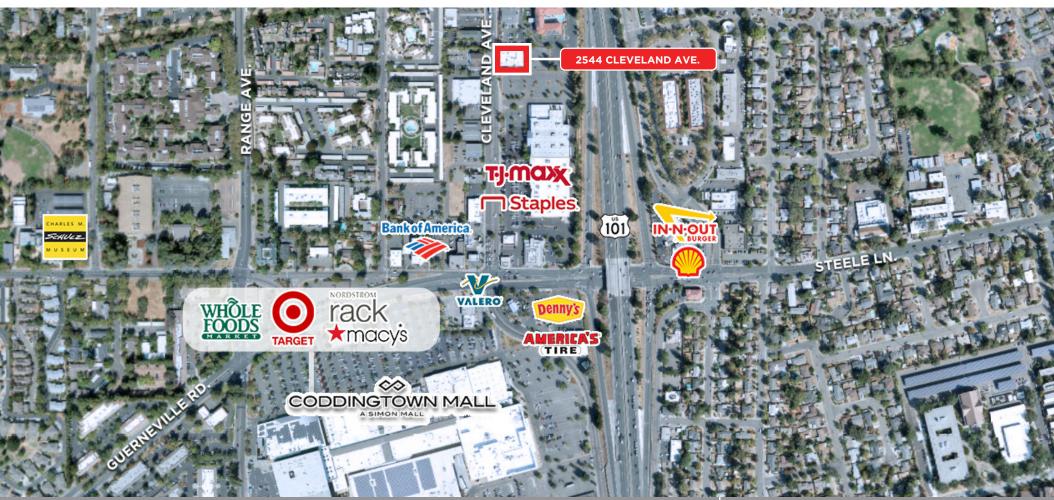

#### **DESCRIPTION OF LOCATION**

Situated near Coddingtown Mall, home of over 800,000 SQFT of regional retail and many restaurants/shops. ADT count of over 20,000 vehicles per day.

LEASE TERMS

1st Floor 1,937-4,305+/- SF

### LOCATION MAP

2544 CLEVELAND AVENUE SANTA ROSA, CA

OFFICE SPACE FOR LEASE

Keegan & Coppin Co., Inc. 1355 North Dutton Avenue Santa Rosa, CA 95401 www.keegancoppin.com (707) 528-1400

The above information, while not guaranteed, has been secured from sources we believe to be reliable. Submitted subject to error, change or withdrawal. An interested party should verify the status of the property and the information herein.