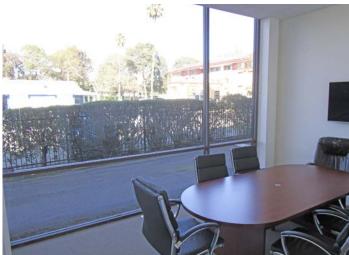

#### 1st Floor Available Suites:

- Suite 100: 4,305+/- SF
  Suite 110: 1,937+/- SF
- \* Combined 6,242+/- SF (Full Floor)
- Private men & women's bathroom
- High ceilings and modern finishes
- Large break room
- Multiple conference rooms
- Shared lobby & entry
- Abundant natural light

#### 2nd Floor Available Suites:

- Suite 206: 1,434+/- SF
- Suite 208: 1,155+/- SF
- Elevator served
- · High speed internet included