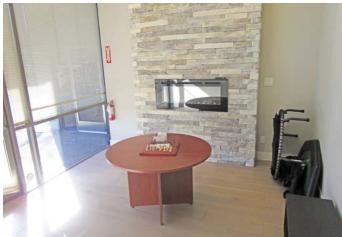

#### 1st Floor Available Suites:

- Suite 100: 4,305+/- SF
  Suite 110: 1,937+/- SF
- \* Combined 6,242+/- SF (Full Floor)
- Private men & women's bathroom
- High ceilings and modern finishes
- Large break room
- Multiple conference rooms
- Shared lobby & entry
- Abundant natural light

#### **DESCRIPTION OF PREMISES**

This space would be excellent for any professional use.

**USER SPACE** 

Office

**PARKING** 

District access to on-site parking

ZONE

CG - General Commercial