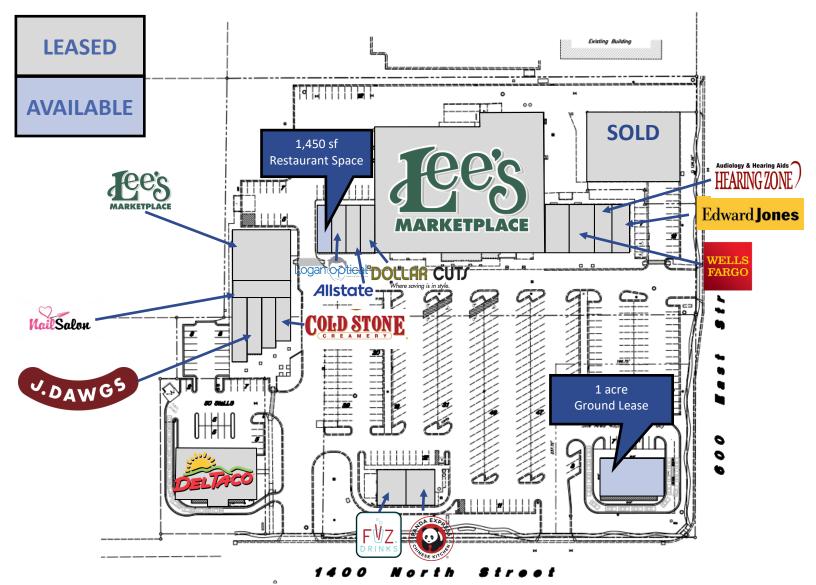

### **University Village** 555 East 1400 North • Logan, Utah

**Property Information:** 

- Corner Pad with Drive Thru
  available for Ground Lease
- 1,450 sf former restaurant inline endcap available.
- Prime Grocery Anchored Location
- Within Walking Distance to Utah State University