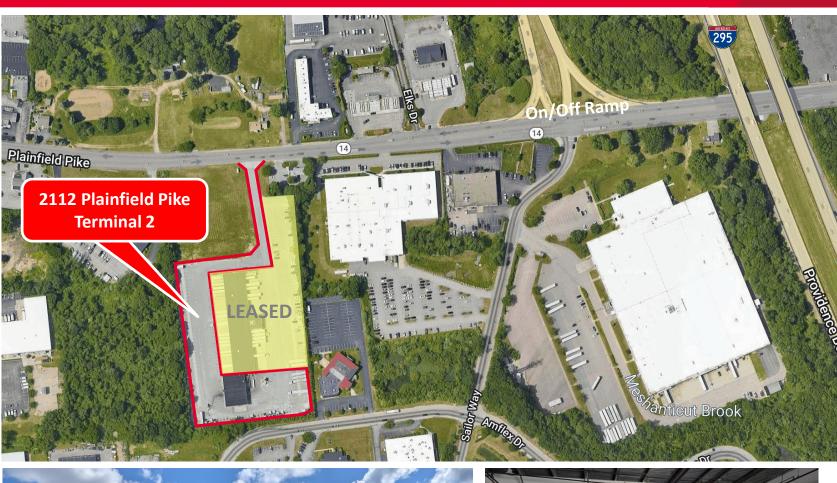

# **FOR LEASE** 2112 Plainfield Pike

Cranston, RI

#### **Specifications**

- +-5,200 SF MAINTENANCE SHOP (2)
- BUILDING SET ON 7.75 ACRES OF LAND
- 3 SHOP BAYS
- EASY ACCESS FROM I-295, I-95
- Power to site
- UTILITIES: MUNICIPAL WATER & SEWER
  - National Grid, Gas & Electric