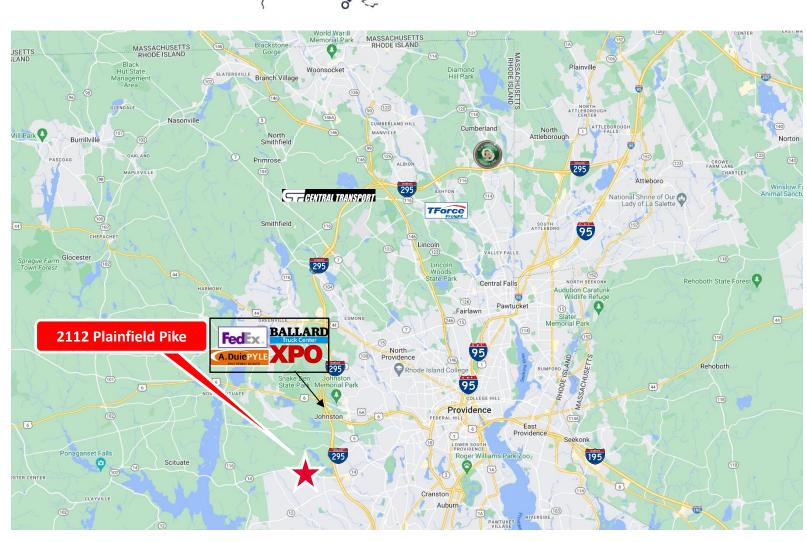

#### **Specifications**

- +-5,200 SF MAINTENANCE SHOP (2)
- BUILDING SET ON 7.75 ACRES OF LAND
- 3 SHOP BAYS
- EASY ACCESS FROM I-295, I-95
- Power to site
- UTILITIES: MUNICIPAL WATER & SEWER
  - National Grid, Gas & Electric