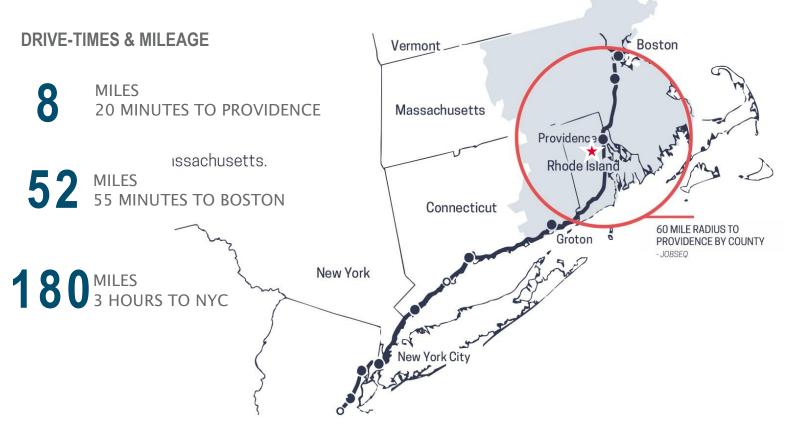

#### **Specifications**

- +-5,200 SF MAINTENANCE SHOP (2)
- BUILDING SET ON 7.75 ACRES OF LAND
- 3 SHOP BAYS
- EASY ACCESS FROM I-295, I-95
- Power to site
- UTILITIES: MUNICIPAL WATER & SEWER
  - National Grid, Gas & Electric