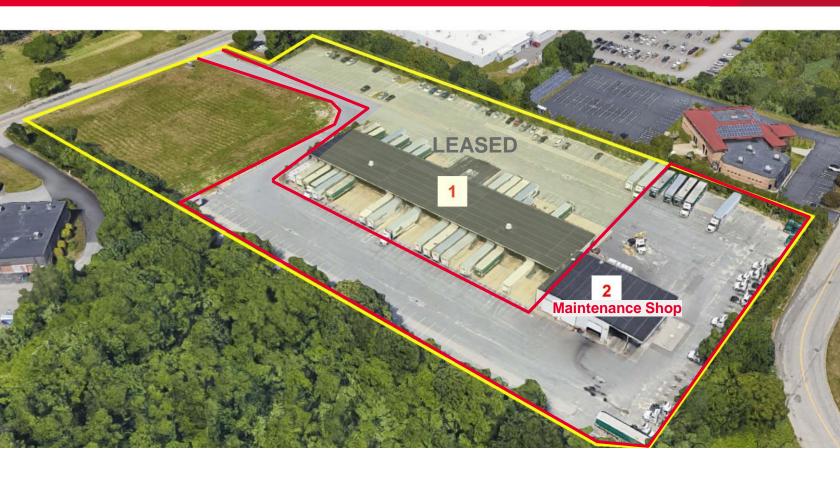

### FOR LEASE +-5,200 SF MAINTENANCE SHOP

Total Building Size: ± 27,850 SF on ± 7.75 Acres

#### **Specifications**

- +-5,200 SF MAINTENANCE SHOP (2)
- BUILDING SET ON 7.75 ACRES OF LAND
- 3 SHOP BAYS
- EASY ACCESS FROM I-295, I-95
- Power to site
- UTILITIES: MUNICIPAL WATER & SEWER
  - National Grid, Gas & Electric