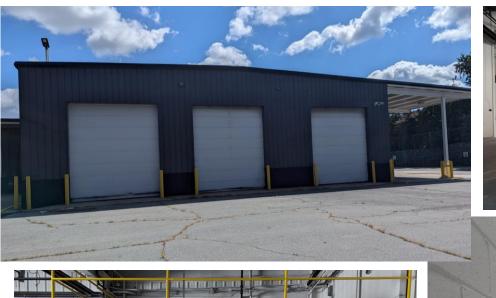

#### **Specifications**

- +-5,200 SF MAINTENANCE SHOP (2)
- BUILDING SET ON 7.75 ACRES OF LAND
- 3 SHOP BAYS
- EASY ACCESS FROM I-295, I-95
- Power to site
- UTILITIES: MUNICIPAL WATER & SEWER
  - National Grid, Gas & Electric

#### SHOP:

- PAVING REPAIRS
- LED LIGHTING UPGRADES

Contact:

Jeff Finan Partner Hayes & Sherry 401.273.7428 ifinan@hayessherry.com

**Laurence Casey Executive Managing Director** Cushman & Wakefield 732.243.3103 Larry.casey@cushwake.com